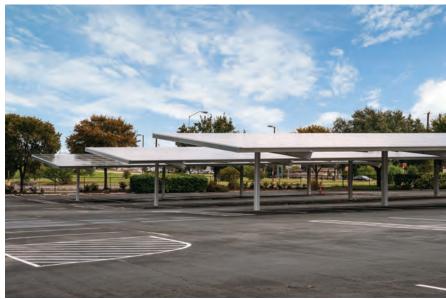

### PROPERTY INFORMATION

- Austin Highway Business Center is an 83,740 SF Single Story Office Building
- The Building Has Undergone Extensive Renovations to Include:
  - New Front Entrance and Modernized Lobby
  - New Paint, Carpet, Roof Skylights and Exterior Wall Windows
  - Solar Covered Carports & Electric Car Charging Station
- Highly Efficient Open Office Layout for Large Number of Employees and Growth Opportunity
- 11' Ceiling Height with the Space Being Fully Sprinkled
- Six (6) Fiber Lines Feed the Project from Multiple Entrances served by Two (2) Substations providing true Redundant Fiber and Provides Three Time the amount of Capacity seen in New Projects.
- 200 Pair Copper Cabling from one Central Office as well Making the Space an Excellent Option for a Call Center or Back Office User
- Electric Power is 480/277v 3 phase 2000 amps
- 750 KW Detroit Back Up Generator with UPS System
- 6/1000 Parking Ratio with Solar Covered Parking Spaces
- Energy Star Certified Building