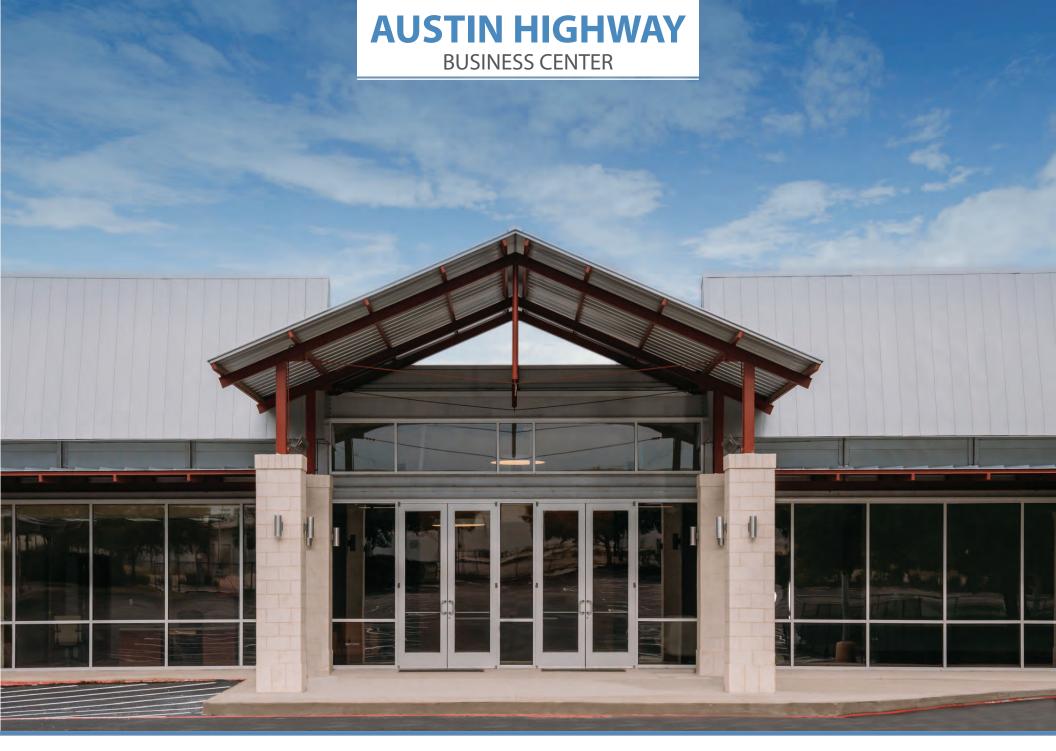

2735 AUSTIN HIGHWAY SAN ANTONIO, TX 78218

### PROPERTY INFORMATION

- Austin Highway Business Center is an 83,740 SF Single Story Office Building
- The Building Has Undergone Extensive Renovations to Include:
  - New Front Entrance and Modernized Lobby
  - New Paint, Carpet, Roof Skylights and Exterior Wall Windows
  - Solar Covered Carports & Electric Car Charging Station
- Highly Efficient Open Office Layout for Large Number of Employees and Growth Opportunity
- 11' Ceiling Height with the Space Being Fully Sprinkled
- Six (6) Fiber Lines Feed the Project from Multiple Entrances served by Two (2) Substations providing true Redundant Fiber and Provides Three Time the amount of Capacity seen in New Projects.
- 200 Pair Copper Cabling from one Central Office as well Making the Space an Excellent Option for a Call Center or Back Office User
- Electric Power is 480/277v 3 phase 2000 amps
- 750 KW Detroit Back Up Generator with UPS System
- 6/1000 Parking Ratio with Solar Covered Parking Spaces
- Energy Star Certified Building