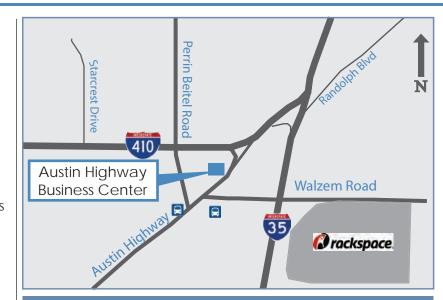

#### **LOCATION ANALYSIS**

- Located on Austin Highway near the Loop 410 and IH-35 Interchange in the North East Submarket
- Zoned C-3 General Commercial District
- Easy access to IH-35, Loop 410 & Austin Highway
- Quick Drive Times to San Antonio International Airport, Downtown San Antonio and is within Close Proximity to Rackspace Headquarters
- Nearest Bus Stops Located at Walzem and Austin Highway and Perrin Beitel and Austin Highway

### Location Map

- LOCATED ON AUSTIN HIGHWAY WITH EXCELLENT VISIBILITY
- LESS THAN 1 MILE FROM THE LOOP 410 AND IH 35 INTERCHANGE
- 5 MILES FROM SAN ANTONIO INTERNATIONAL AIRPORT
- 10 MILES FROM DOWNTOWN SAN ANTONIO
- 7 MILES FROM LOOP 1604/ IH 35 INTERCHANGE
- 8 MILES FROM LOOP 410/ US 281 INTERCHANGE