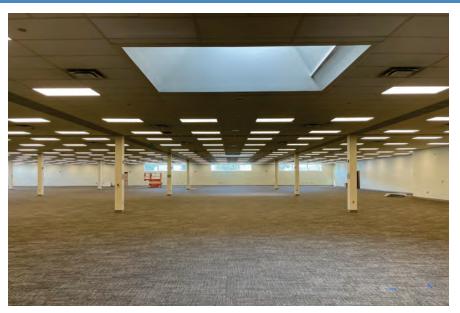

### PROPERTY INFORMATION

- Austin Highway Business Center is an 83,740 SF Single Story Office Building
- The Building Has Undergone Extensive Renovations to Include:
  - New Front Entrance and Modernized Lobby
  - New Paint, Carpet, Roof Skylights and Exterior Wall Windows
  - Solar Covered Carports & Electric Car Charging Station
- Highly Efficient Open Office Layout for Large Number of Employees and Growth Opportunity
- 11' Ceiling Height with the Space Being Fully Sprinkled
- Six (6) Fiber Lines Feed the Project from Multiple Entrances served by Two (2) Substations providing true Redundant Fiber and Provides Three Time the amount of Capacity seen in New Projects.
- 200 Pair Copper Cabling from one Central Office as well Making the Space an Excellent Option for a Call Center or Back Office User
- Electric Power is 480/277v 3 phase 2000 amps
- 750 KW Detroit Back Up Generator with UPS System
- 6/1000 Parking Ratio with Solar Covered Parking Spaces
- Energy Star Certified Building