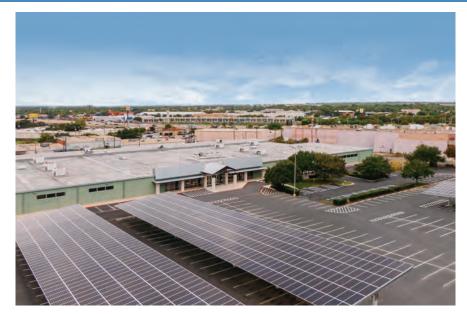

### PROPERTY INFORMATION

- Austin Highway Business Center is an 83,740 SF Single Story Office Building
- The Building Has Undergone Extensive Renovations to Include:
  - New Front Entrance and Modernized Lobby
  - New Paint, Carpet, Roof Skylights and Exterior Wall Windows
  - Solar Covered Carports & Electric Car Charging Station
- Highly Efficient Open Office Layout for Large Number of Employees and Growth Opportunity
- 11' Ceiling Height with the Space Being Fully Sprinkled
- Six (6) Fiber Lines Feed the Project from Multiple Entrances served by Two (2) Substations providing true Redundant Fiber and Provides Three Time the amount of Capacity seen in New Projects.
- 200 Pair Copper Cabling from one Central Office as well Making the Space an Excellent Option for a Call Center or Back Office User
- Electric Power is 480/277v 3 phase 2000 amps
- 750 KW Detroit Back Up Generator with UPS System
- 6/1000 Parking Ratio with Solar Covered Parking Spaces
- Energy Star Certified Building