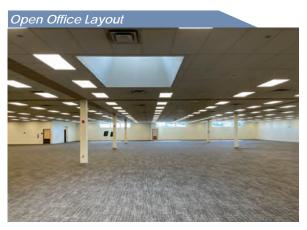

### PROPERTY INFORMATION

- Austin Highway Business Center is an 83,740 SF Single Story Office Building
- The Building Has Undergone Extensive Renovations to Include:
  - New Front Entrance and Modernized Lobby
  - New Paint, Carpet, Roof Skylights and Exterior Wall Windows
  - Solar Covered Carports & Electric Car Charging Station
- Highly Efficient Open Office Layout for Large Number of Employees and Growth Opportunity
- 11' Ceiling Height with the Space Being Fully Sprinkled
- Six (6) Fiber Lines Feed the Project from Multiple Entrances served by Two (2) Substations providing true Redundant Fiber and Provides Three Time the amount of Capacity seen in New Projects.
- 200 Pair Copper Cabling from one Central Office as well Making the Space an Excellent Option for a Call Center or Back Office User
- Electric Power is 480/277v 3 phase 2000 amps
- 750 KW Detroit Back Up Generator with UPS System
- 6/1000 Parking Ratio with Solar Covered Parking Spaces
- Energy Star Certified Building