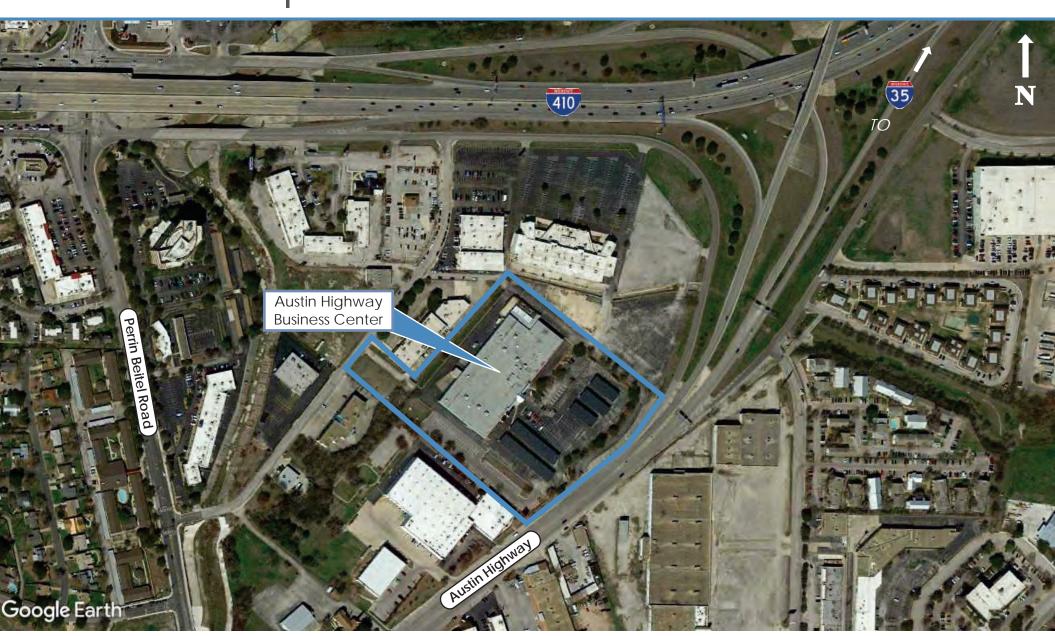

#### **LOCATION ANALYSIS**

- Located on Austin Highway near the Loop 410 and IH-35 Interchange in the North East Submarket
- Zoned C-3 General Commercial District
- Easy access to IH-35, Loop 410 & Austin Highway
- Quick Drive Times to San Antonio International Airport, Downtown San Antonio and is within Close Proximity to Rackspace Headquarters
- Nearest Bus Stops Located at Walzem and Austin Highway and Perrin Beitel and Austin Highway