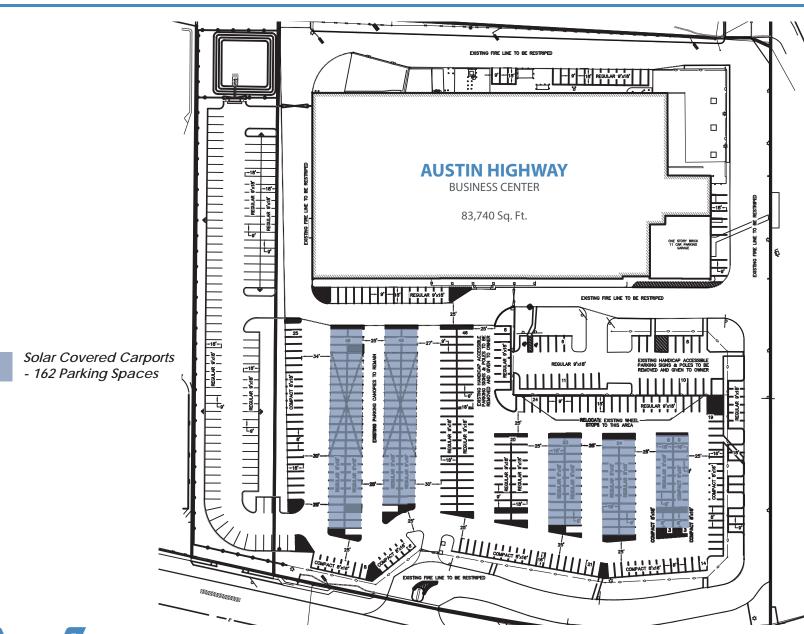

### PROPERTY INFORMATION

- Austin Highway Business Center is an 83,740 SF Single Story Office Building
- The Building Has Undergone Extensive Renovations to Include:
  - New Front Entrance and Modernized Lobby
  - New Paint, Carpet, Roof Skylights and Exterior Wall Windows
  - Solar Covered Carports & Electric Car Charging Station
- Highly Efficient Open Office Layout for Large Number of Employees and Growth Opportunity
- 11' Ceiling Height with the Space Being Fully Sprinkled
- Six (6) Fiber Lines Feed the Project from Multiple Entrances served by Two (2) Substations providing true Redundant Fiber and Provides Three Time the amount of Capacity seen in New Projects.
- 200 Pair Copper Cabling from one Central Office as well Making the Space an Excellent Option for a Call Center or Back Office User
- Electric Power is 480/277v 3 phase 2000 amps
- 750 KW Detroit Back Up Generator with UPS System
- 6/1000 Parking Ratio with Solar Covered Parking Spaces
- Energy Star Certified Building