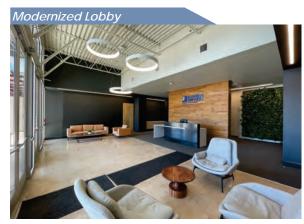

### PROPERTY INFORMATION

- Austin Highway Business Center is an 83,740 SF Single Story Office Building
- The Building Has Undergone Extensive Renovations to Include:
  - New Front Entrance and Modernized Lobby
  - New Paint, Carpet, Roof Skylights and Exterior Wall Windows
  - Solar Covered Carports & Electric Car Charging Station
- Highly Efficient Open Office Layout for Large Number of Employees and Growth Opportunity
- 11' Ceiling Height with the Space Being Fully Sprinkled
- Six (6) Fiber Lines Feed the Project from Multiple Entrances served by Two (2) Substations providing true Redundant Fiber and Provides Three Time the amount of Capacity seen in New Projects.
- 200 Pair Copper Cabling from one Central Office as well Making the Space an Excellent Option for a Call Center or Back Office User
- Electric Power is 480/277v 3 phase 2000 amps
- 750 KW Detroit Back Up Generator with UPS System
- 6/1000 Parking Ratio with Solar Covered Parking Spaces
- Energy Star Certified Building