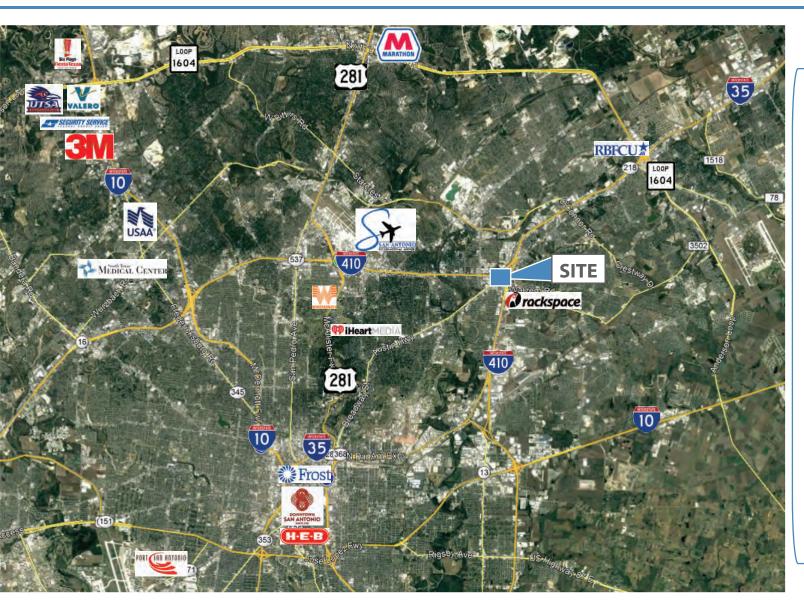

### Location Map

- LOCATED ON AUSTIN HIGHWAY WITH EXCELLENT VISIBILITY
- LESS THAN 1 MILE FROM THE LOOP 410 AND IH 35 INTERCHANGE
- 5 MILES FROM SAN ANTONIO INTERNATIONAL AIRPORT
- 10 MILES FROM DOWNTOWN SAN ANTONIO
- 7 MILES FROM LOOP 1604/ IH 35 INTERCHANGE
- 8 MILES FROM LOOP 410/ US 281 INTERCHANGE