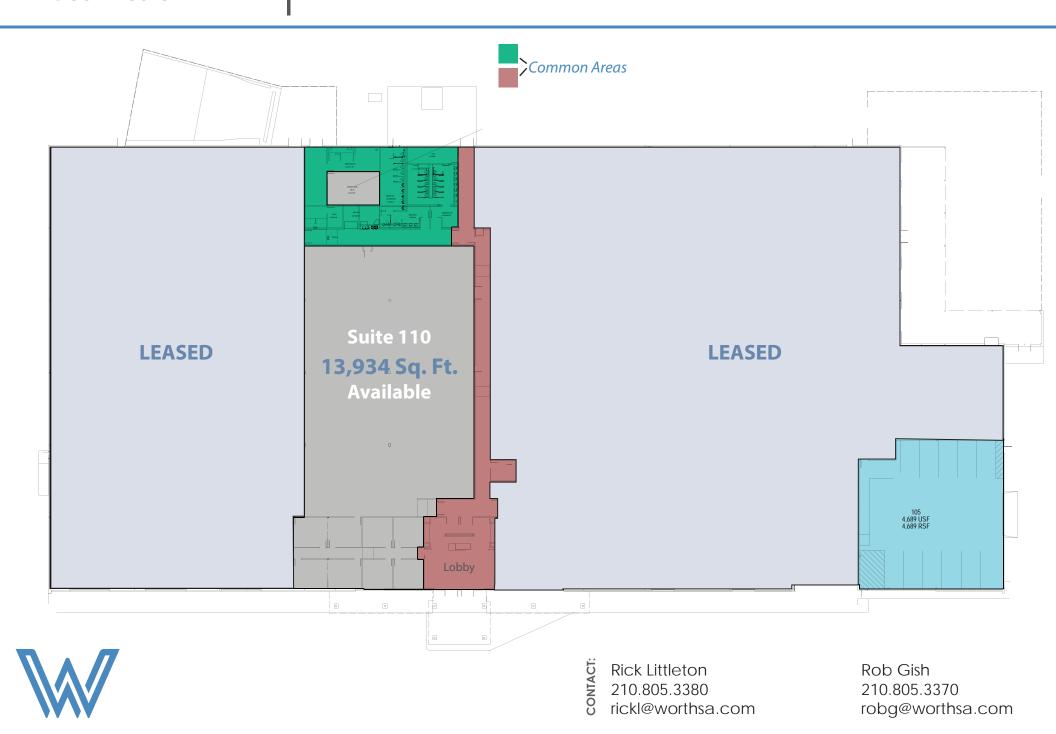

r
- Electric Power is 480/277v 3 phase 2000 amps
- 750 KW Detroit Back Up Generator with UPS System
- 6/1000 Parking Ratio with Solar Covered Parking Spaces
- Energy Star Certified Building







### **AVAILABLE SPACE**

• Suite 110: 13,934 SF

#### **LOCATION ANALYSIS**

- Located on Austin Highway near the Loop 410 and IH-35 Interchange in the North East Submarket
- Zoned C-3 General Commercial District
- Easy access to IH-35, Loop 410 & Austin Highway
- Quick Drive Times to San Antonio International Airport, Downtown San Antonio and is within Close Proximity to Rackspace Headquarters
- Nearest Bus Stops Located at Walzem and Austin Highway and Perrin Beitel and Austin Highway



Rick Littleton 210.805.3380 rickl@worthsa.com

Rob Gish 210.805.3370 robg@worthsa.com **BUSINESS CENTER** 



## AUSTIN HIGHWAY BUSINESS CENTER



Rick Littleton 210.805.3380 rickl@worthsa.com

Rob Gish 210.805.3370 robg@worthsa.com

#### 2735 AUSTIN HIGHWAY SAN ANTONIO, TX 78218

## AUSTIN HIGHWAY BUSINESS CENTER











Rick Littleton 210.805.3380 rickl@worthsa.com

Rob Gish 210.805.3370 robg@worthsa.com

# AUSTIN HIGHWAY BUSINESS CENTER





Rick Littleton 210.805.3380 rickl@worthsa.com

Rob Gish 210.805.3370 robg@worthsa.com 2735 AUSTIN HIGHWAY SAN ANTONIO, TX 78218

### Location Map



- LOCATED ON AUSTIN HIGHWAY WITH EXCELLENT VISIBILITY
- LESS THAN 1 MILE FROM THE LOOP 410 AND IH 35 INTERCHANGE
- 5 MILES FROM SAN ANTONIO INTERNATIONAL AIRPORT
- 10 MILES FROM DOWNTOWN SAN ANTONIO
- 7 MILES FROM LOOP 1604/ IH 35 INTERCHANGE
- 8 MILES FROM LOOP 410/ US 281 INTERCHANGE