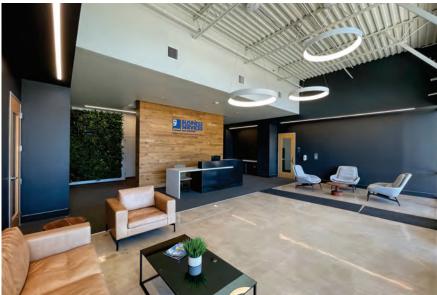

### PROPERTY INFORMATION

- Austin Highway Business Center is an 83,740 SF Single Story Office Building
- The Building Has Undergone Extensive Renovations to Include:
  - New Front Entrance and Modernized Lobby
  - New Paint, Carpet, Roof Skylights and Exterior Wall Windows
  - Solar Covered Carports & Electric Car Charging Station
- Highly Efficient Open Office Layout for Large Number of Employees and Growth Opportunity
- 11' Ceiling Height with the Space Being Fully Sprinkled
- Six (6) Fiber Lines Feed the Project from Multiple Entrances served by Two (2) Substations providing true Redundant Fiber and Provides Three Time the amount of Capacity seen in New Projects.
- 200 Pair Copper Cabling from one Central Office as well Making the Space an Excellent Option for a Call Center or Back Office User
- Electric Power is 480/277v 3 phase 2000 amps
- 750 KW Detroit Back Up Generator with UPS System
- 6/1000 Parking Ratio with Solar Covered Parking Spaces
- Energy Star Certified Building