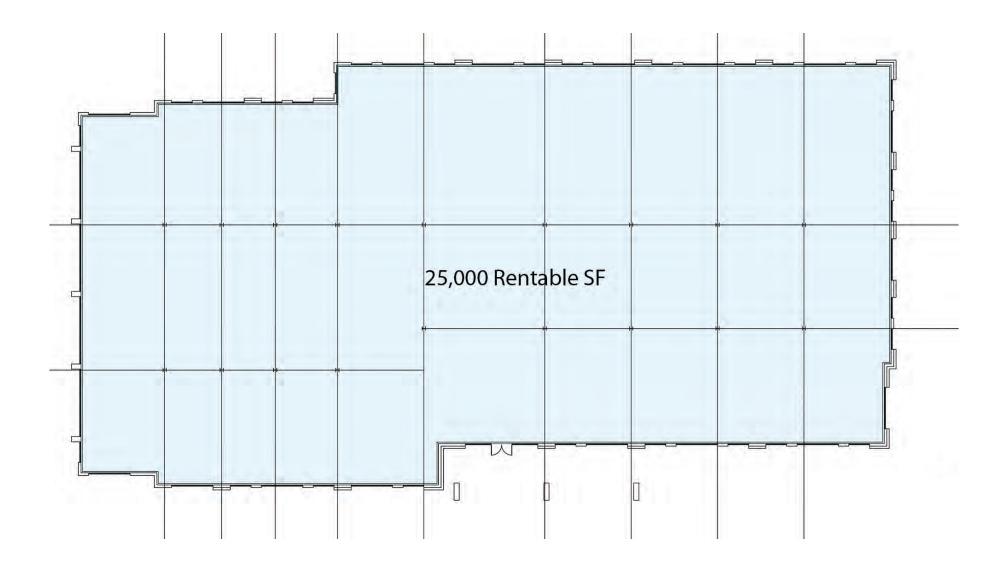

# 5th Floor 21,000 SF (Approx.)

15727 La Cantera Parkway San Antonio, TX 78256

### **BUILDING OVERVIEW**

- Five story, 120,000 Square Foot Building
- Floorplates: 21,000 25,000 square feet
- Energy efficient envelope construction and mechanical systems
- Open floorplans
- 10'+ Ceilings
- Abundance of natural light
- Amenity areas tailored to tenant needs