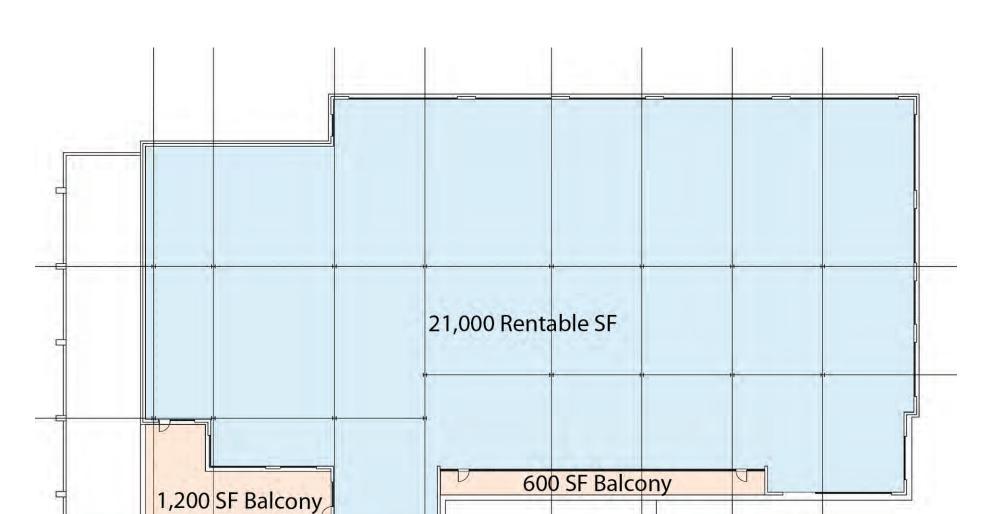

# 5th Floor 21,000 SF (Approx.)

15727 La Cantera Parkway San Antonio, TX 78256

### **PROJECT OVERVIEW**

- Five Story, 120,000 SF Class A Office Building
- 4/1000 Parking (Structure and Surface)
- Building and Monument Signage Availability
- 21,000 25,000 square foot floorplates
- Great views and private balconies
- Outdoor picnic space
- Beautifully landscaped areas and courtyard
- Amenity areas tailored to tenant needs
- Northwest Submarket
- Direct access to La Cantera Parkway and Loop 1604 with convenient access to I-10 West
- Located in La Cantera; a master planned, mixed-use community featuring the finest shopping, dining, living, working, entertainment and relaxing amenities in San Antonio

### **BUILDING OVERVIEW**

- Five story, 120,000 Square Foot Building
- Floorplates: 21,000 25,000 square feet
- Energy efficient envelope construction and mechanical systems
- Open floorplans
- 10'+ Ceilings
- Abundance of natural light
- Amenity areas tailored to tenant needs