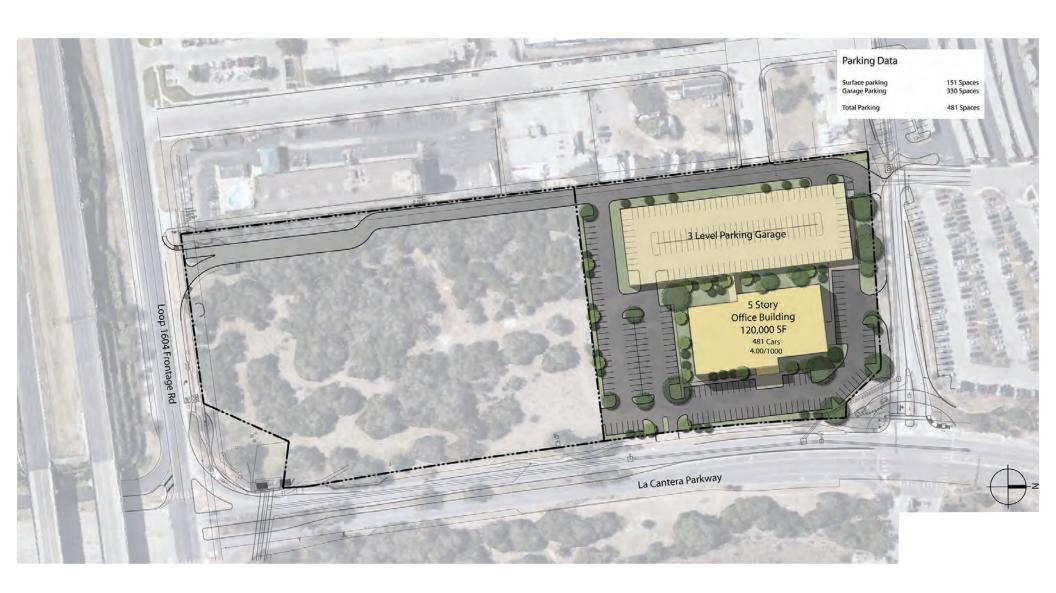

# SITE PLAN

15727 La Cantera Parkway San Antonio, TX 78256

### **PROJECT OVERVIEW**

- Five Story, 120,000 SF Class A Office Building
- 4/1000 Parking (Structure and Surface)
- Building and Monument Signage Availability
- 21,000 25,000 square foot floorplates
- Great views and private balconies
- Outdoor picnic space
- Beautifully landscaped areas and courtyard
- Amenity areas tailored to tenant needs
- Northwest Submarket
- Direct access to La Cantera Parkway and Loop 1604 with convenient access to I-10 West
- Located in La Cantera; a master planned, mixed-use community featuring the finest shopping, dining, living, working, entertainment and relaxing amenities in San Antonio

### **BUILDING OVERVIEW**

- Five story, 120,000 Square Foot Building
- Floorplates: 21,000 25,000 square feet
- Energy efficient envelope construction and mechanical systems
- Open floorplans
- 10'+ Ceilings
- Abundance of natural light
- Amenity areas tailored to tenant needs