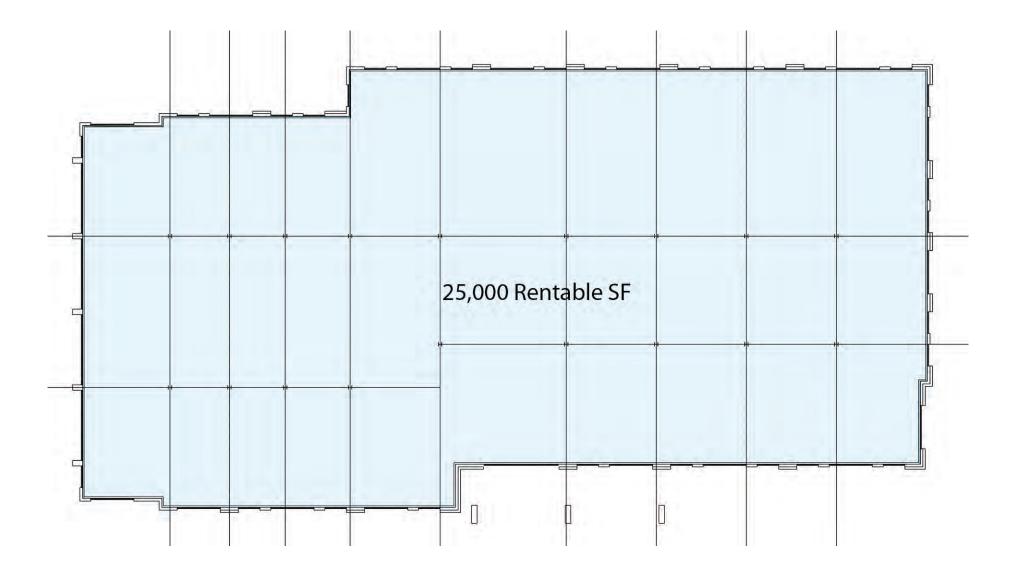

# 5th Floor 21,000 SF (Approx.)

15727 La Cantera Parkway San Antonio, TX 78256

### **BUILDING OVERVIEW**

- Five story, 120,000 Square Foot Building
- Floorplates: 21,000 25,000 square feet
- Energy efficient envelope construction and mechanical systems
- Open floorplans
- 10'+ Ceilings
- Abundance of natural light
- Amenity areas tailored to tenant needs