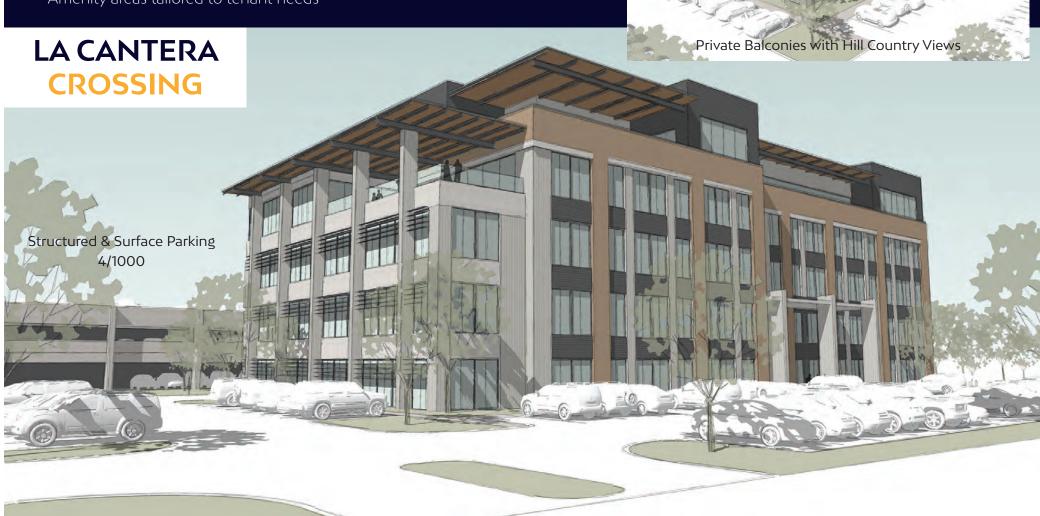

### **PROJECT OVERVIEW**

- Five Story, 120,000 SF Class A Office Building
- 4/1000 Parking (Structure and Surface)
- Building and Monument Signage Availability
- 21,000 25,000 square foot floorplates
- Great views and private balconies
- Outdoor picnic space
- Beautifully landscaped areas and courtyard
- Amenity areas tailored to tenant needs
- Northwest Submarket
- Direct access to La Cantera Parkway and Loop 1604 with convenient access to I-10 West
- Located in La Cantera; a master planned, mixed-use community featuring the finest shopping, dining, living, working, entertainment and relaxing amenities in San Antonio

### PRESTIGIOUS WORKSPACE IN LA CANTERA

Experience La Cantera Crossing, 120,000 SF of prominent class A office space. Ideally positioned in La Cantera, the project is located across from the University of Texas at San Antonio (UTSA) and is within short distance to numerous of San Antonio's best retail, dining and entertainment amenities.

### **BUILDING OVERVIEW**

- Five story, 120,000 Square Foot Building
- Floorplates: 21,000 25,000 square feet
- Energy efficient envelope construction and mechanical systems
- Open floorplans
- 10'+ Ceilings
- Abundance of natural light
- Amenity areas tailored to tenant needs