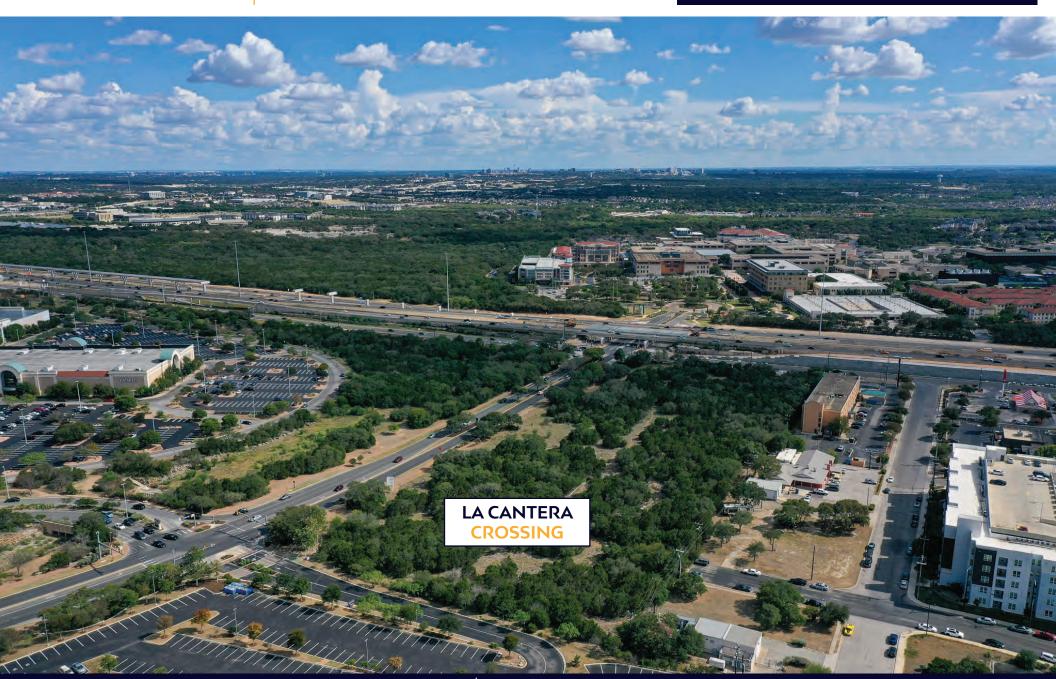

# AERIAL PHOTO

### **LA CANTERA**

La Cantera Crossing is located in northwest San Antonio at the intersection of Loop 1604 and La Cantera Parkway directly across from the main entrance to the University of Texas at San Antonio (UTSA). The project is located within La Cantera; a mixed-use development featuring The Shops at La Cantera, La Cantera Resort & Spa, Six Flags Fiesta Texas, The Rock at La Cantera and Town Center Park. La Cantera Crossing is proposed to include prime lease space for office, retail, restaurant and services uses. Situated as the gateway to La Cantera, La Cantera Crossing is located with high visibility in mind and ideally positioned to take advantage of the nearby retail, restaurant, hospitality and entertainment amenities.