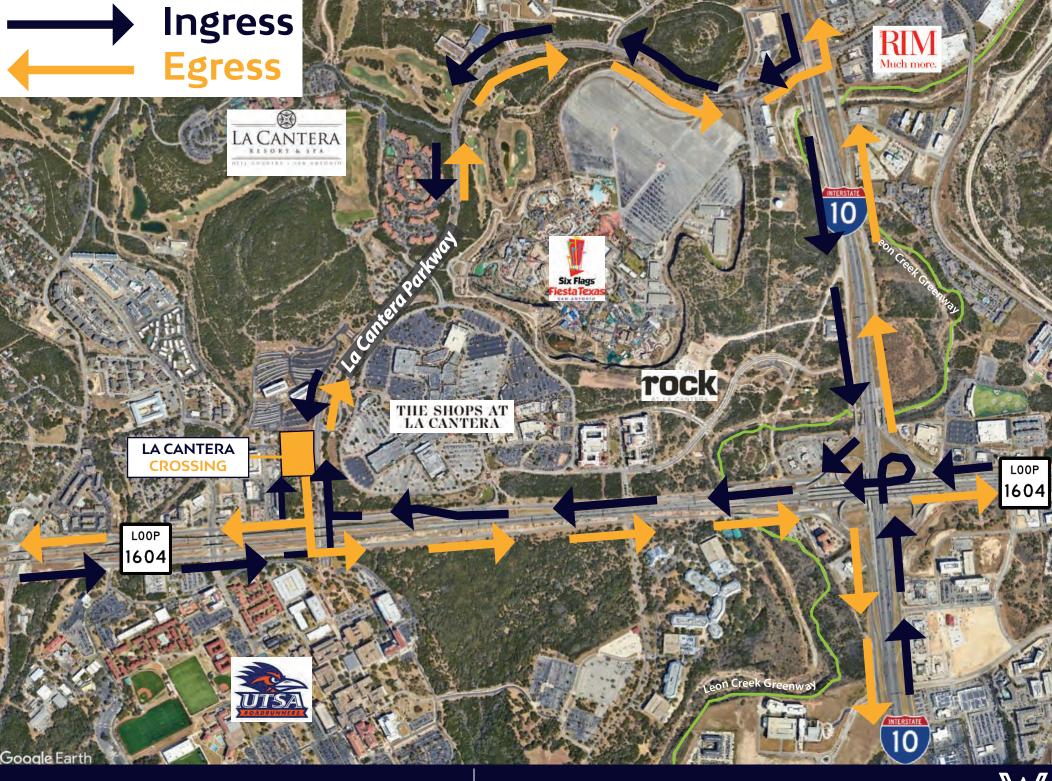

# SITE PLAN

15727 La Cantera Parkway San Antonio, TX 78256

### **LA CANTERA**

La Cantera Crossing is located in northwest San Antonio at the intersection of Loop 1604 and La Cantera Parkway directly across from the main entrance to the University of Texas at San Antonio (UTSA). The project is located within La Cantera; a mixed-use development featuring The Shops at La Cantera, La Cantera Resort & Spa, Six Flags Fiesta Texas, The Rock at La Cantera and Town Center Park. La Cantera Crossing is proposed to include prime lease space for office, retail, restaurant and services uses. Situated as the gateway to La Cantera, La Cantera Crossing is located with high visibility in mind and ideally positioned to take advantage of the nearby retail, restaurant, hospitality and entertainment amenities.