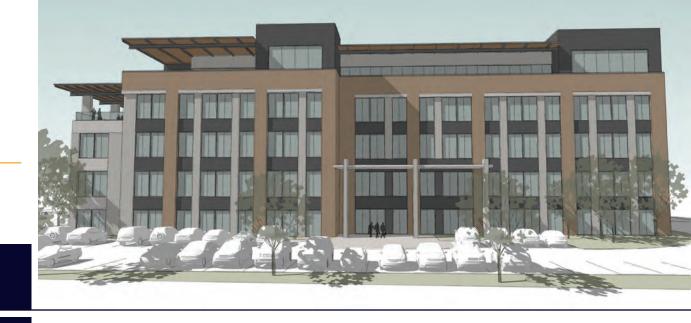

### **PROJECT OVERVIEW**

- Five Story, 120,000 SF Class A Office Building
- 4/1000 Parking (Structure and Surface)
- Building and Monument Signage Availability
- 21,000 25,000 square foot floorplates
- Great views and private balconies
- Outdoor picnic space
- Beautifully landscaped areas and courtyard
- Amenity areas tailored to tenant needs
- Northwest Submarket
- Direct access to La Cantera Parkway and Loop 1604 with convenient access to I-10 West
- Located in La Cantera; a master planned, mixed-use community featuring the finest shopping, dining, living, working, entertainment and relaxing amenities in San Antonio

### PRESTIGIOUS WORKSPACE IN LA CANTERA

Experience La Cantera Crossing, 120,000 SF of prominent class A office space. Ideally positioned in La Cantera, the project is located across from the University of Texas at San Antonio (UTSA) and is within short distance to numerous of San Antonio's best retail, dining and entertainment amenities.

### **BUILDING OVERVIEW**

- Five story, 120,000 Square Foot Building
- Floorplates: 21,000 25,000 square feet
- Energy efficient envelope construction and mechanical systems
- Open floorplans
- 10'+ Ceilings
- Abundance of natural light
- Amenity areas tailored to tenant needs