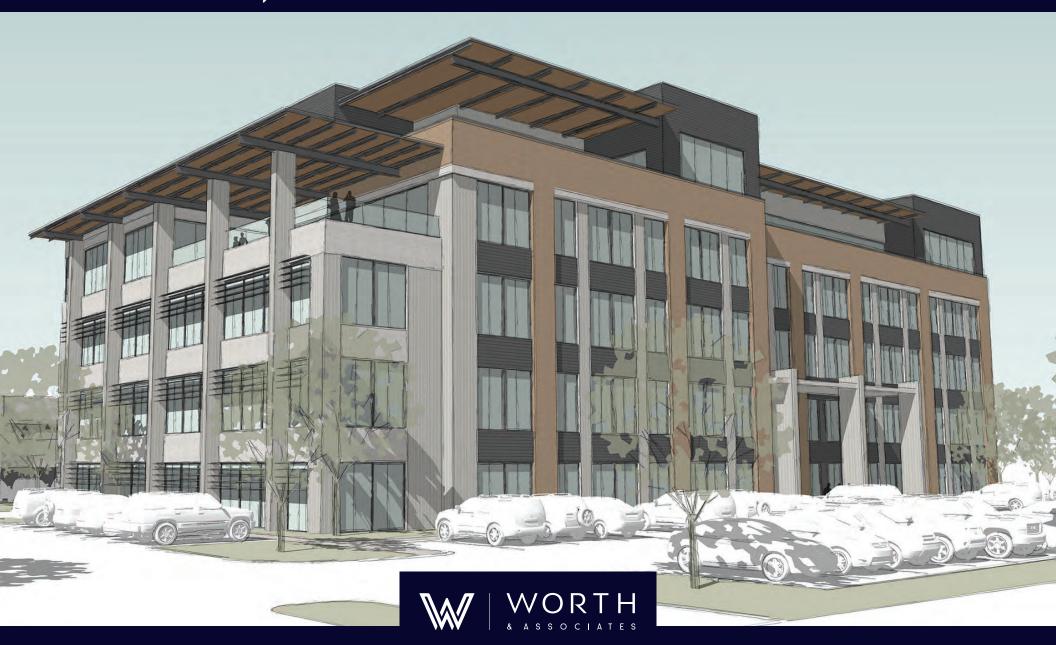

# LA CANTERA CROSSING

15727 La Cantera Parkway | San Antonio, TX 78256

### 120,000 SF OF CLASS A WORKSPACE IN LA CANTERA

### **PROJECT OVERVIEW**

- Five Story, 120,000 SF Class A Office Building
- 4/1000 Parking (Structure and Surface)
- Building and Monument Signage Availability
- 21,000 25,000 square foot floorplates
- Great views and private balconies
- Outdoor picnic space
- Beautifully landscaped areas and courtyard
- Amenity areas tailored to tenant needs
- Northwest Submarket
- Direct access to La Cantera Parkway and Loop 1604 with convenient access to I-10 West
- Located in La Cantera; a master planned, mixed-use community featuring the finest shopping, dining, living, working, entertainment and relaxing amenities in San Antonio

### PRESTIGIOUS WORKSPACE IN LA CANTERA

Experience La Cantera Crossing, 120,000 SF of prominent class A office space. Ideally positioned in La Cantera, the project is located across from the University of Texas at San Antonio (UTSA) and is within short distance to numerous of San Antonio's best retail, dining and entertainment amenities.

### **BUILDING OVERVIEW**

- Five story, 120,000 Square Foot Building
- Floorplates: 21,000 25,000 square feet
- Energy efficient envelope construction and mechanical systems
- Open floorplans
- 10'+ Ceilings
- Abundance of natural light
- Amenity areas tailored to tenant needs