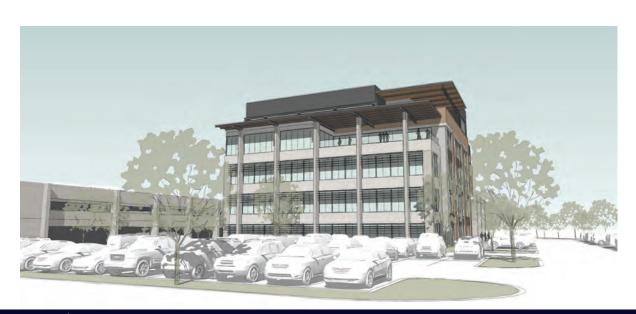

### **PROJECT OVERVIEW**

- Five Story, 120,000 SF Class A Office Building
- 4/1000 Parking (Structure and Surface)
- Building and Monument Signage Availability
- 21,000 25,000 square foot floorplates
- Great views and private balconies
- Outdoor picnic space
- Beautifully landscaped areas and courtyard
- Amenity areas tailored to tenant needs
- Northwest Submarket
- Direct access to La Cantera Parkway and Loop 1604 with convenient access to I-10 West
- Located in La Cantera; a master planned, mixed-use community featuring the finest shopping, dining, living, working, entertainment and relaxing amenities in San Antonio

### PRESTIGIOUS WORKSPACE IN LA CANTERA

Experience La Cantera Crossing, 120,000 SF of prominent class A office space. Ideally positioned in La Cantera, the project is located across from the University of Texas at San Antonio (UTSA) and is within short distance to numerous of San Antonio's best retail, dining and entertainment amenities.

### **BUILDING OVERVIEW**

- Five story, 120,000 Square Foot Building
- Floorplates: 21,000 25,000 square feet
- Energy efficient envelope construction and mechanical systems
- Open floorplans
- 10'+ Ceilings
- Abundance of natural light
- Amenity areas tailored to tenant needs