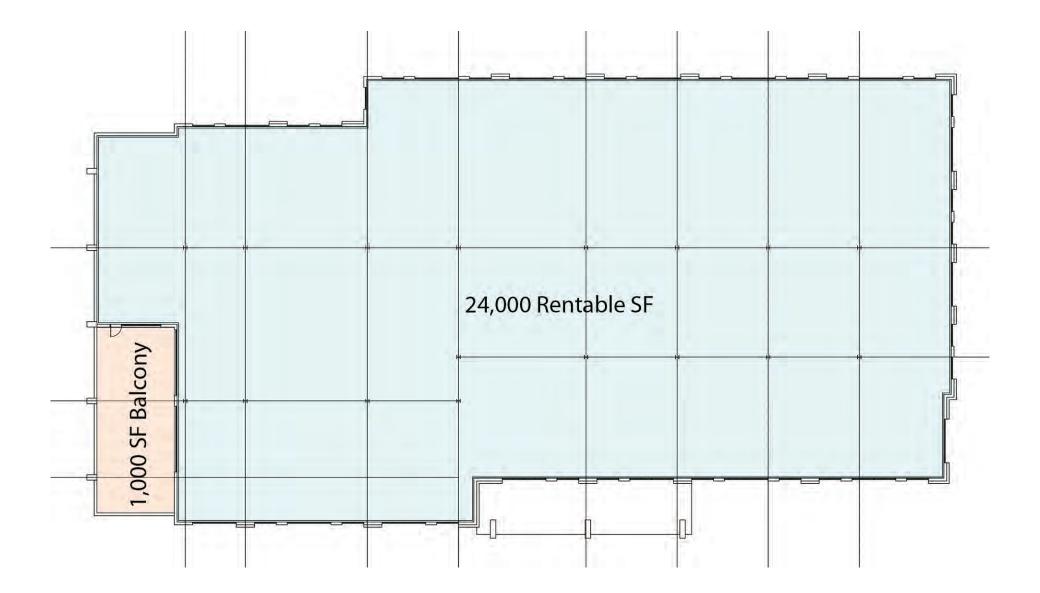

# SITE PLAN

15727 La Cantera Parkway San Antonio, TX 78256

### **PROJECT OVERVIEW**

- Five Story, 120,000 SF Class A Office Building
- 4/1000 Parking (Structure and Surface)
- Building and Monument Signage Availability
- 21,000 25,000 square foot floorplates
- Great views and private balconies
- Outdoor picnic space
- Beautifully landscaped areas and courtyard
- Amenity areas tailored to tenant needs
- Northwest Submarket
- Direct access to La Cantera Parkway and Loop 1604 with convenient access to I-10 West
- Located in La Cantera; a master planned, mixed-use community featuring the finest shopping, dining, living, working, entertainment and relaxing amenities in San Antonio

### **BUILDING OVERVIEW**

- Five story, 120,000 Square Foot Building
- Floorplates: 21,000 25,000 square feet
- Energy efficient envelope construction and mechanical systems
- Open floorplans
- 10'+ Ceilings
- Abundance of natural light
- Amenity areas tailored to tenant needs