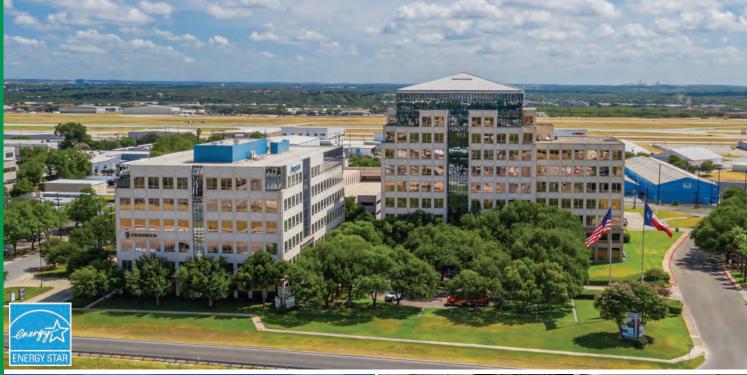

#### **PROPERTY OVERVIEW**

Union Square is a two building class A office project that features 10 story and 6 story office buildings totaling 325,000 RSF. Features include 4/1000 parking in attached structured parking, excellent ingress and egress to HWY 281 and is within close proximity to multiple restaurants, shops and other area amenities. Union Square is located adjacent to San Antonio International Airport just north of the Jones Maltsberger and Highway 281 intersection in North Central San Antonio.

#### **BUILDING FEATURES**

- Class A Office Campus
- 2 Buildings Totaling 325,000 RSF
- 4 Per 1000 Parking Ratio
- Attached Structured Parking
- Monument Signage Opportunities
- Energy Star Certified
- On-Site Security Guard
- Elegant Lobby with Marble Finishes
- New Amenities Coming Soon