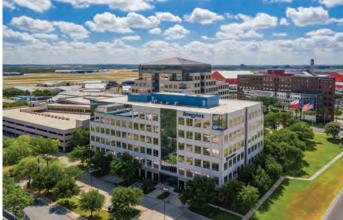

#### **PROPERTY OVERVIEW**

Union Square is a two building class A office project that features 10 story and 6 story office buildings totaling 325,000 RSF. Features include 4/1000 parking in attached structured parking, excellent ingress and egress to HWY 281 and is within close proximity to multiple restaurants, shops and other area amenities. Union Square is located adjacent to San Antonio International Airport just north of the Jones Maltsberger and Highway 281 intersection in North Central San Antonio.

#### **BUILDING FEATURES**

- Class A Office Campus
- 2 Buildings Totaling 325,000 RSF
- 4 Per 1000 Parking Ratio
- Attached Structured Parking
- Monument Signage Opportunities
- Energy Star Certified
- On-Site Security Guard
- Elegant Lobby with Marble Finishes
- New Amenities Coming Soon