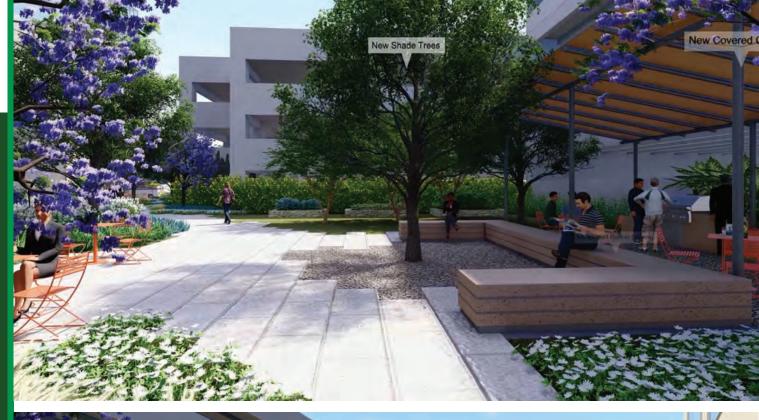

# A Reimagined Workplace

- New Worth Fitness Center
   Featuring State of the Art
   Equipment, Showers and
   Lockers
- New Contemporary
   Ground Floor Tenant
   Lounge with Courtyard
   Access
- Enhanced Conference
   Room Featuring Modular
   Furniture for Multiple Uses
   Up to 45 people

# A Reimagined Workplace

- Fully Revamped, Lushly Landscaped Courtyard
- New Shade Trees and Lawn, Canopy, Grilling Station and Built In Seating Areas
- Outdoor Fitness and Gaming Areas
- New Pedestrian Breezeway
   Connecting the Buildings