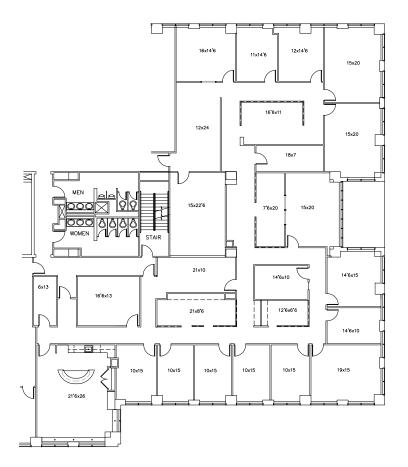

#### **DEMOGRAPHICS - 3 MILE**

\$52,929

Median Household Income

90,109

Population

5.9%

Unemployment Rate

Building I Suite 610 8,368 SF

Suite 610 8,368 RSF