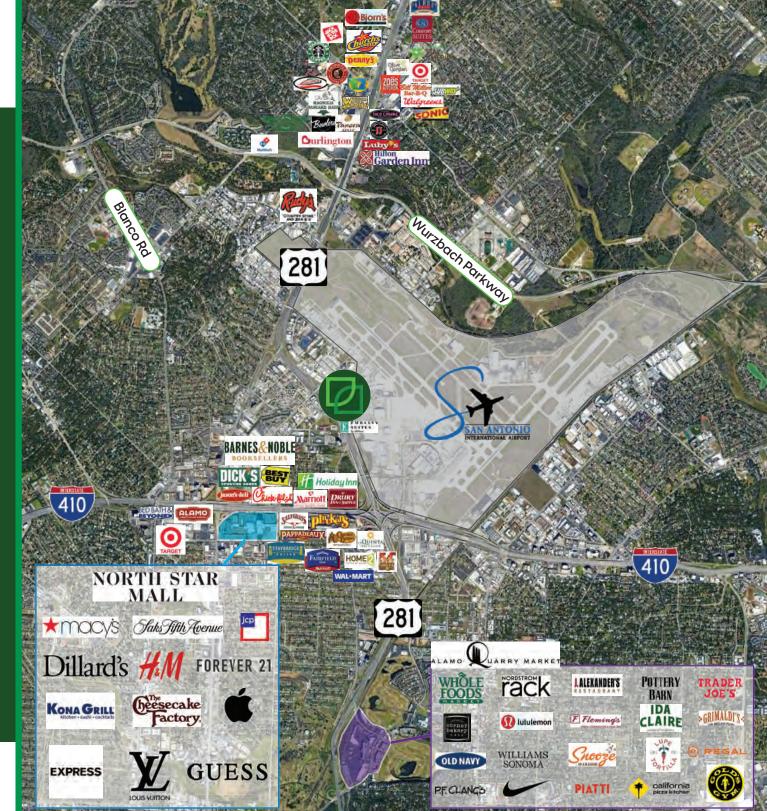

### **Amenity Map**

- Adjacent to San Antonio
   International Airport
- 5 Minutes from North Star Mall, an International Shopping Destination with Over 200 Specialty Stores and Restaurants
- 6 Minutes from Alamo
   Quarry Market; a Lifestyle
   Center with Over 70 Retail,
   Restaurant and
   Entertainment Stores
- Close to Executive Housing and Numerous Hospitality, Retail and Entertainment Amenities