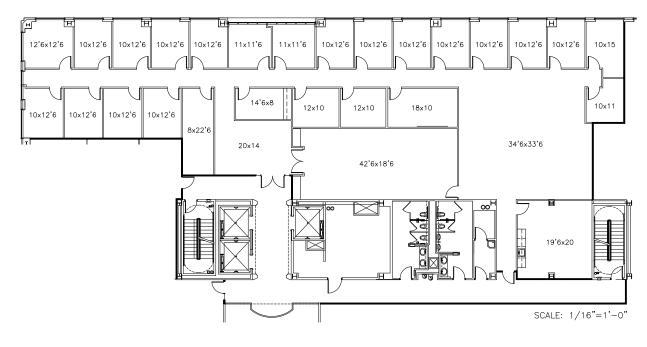

#### **DEMOGRAPHICS - 3 MILE**

\$52,929

Median Household Income

90,109

Population

5.9%

Unemployment Rate

Building I Suite 610 8,368 SF

Suite 610 8,368 RSF