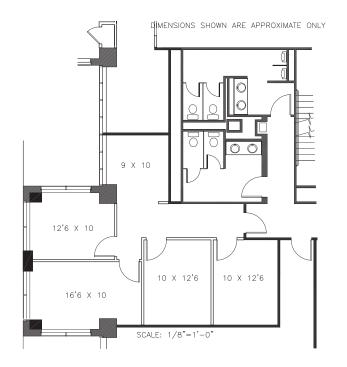

UNION SQUARE
10101 REUNION PLACE
SAN ANTONIO, TEXAS 78216

Rob Gish robg@worthsa.com 210.805.3370

Building II
Suite 200
7,717 SF

DIMENSIONS SHOWN ARE APPROXIMATE ONLY

SUITE 200 6,798 USF 7,717 RSF

UNION SQUARE II
10001 REUNION PLACE
SAN ANTONIO, TEXAS 78216