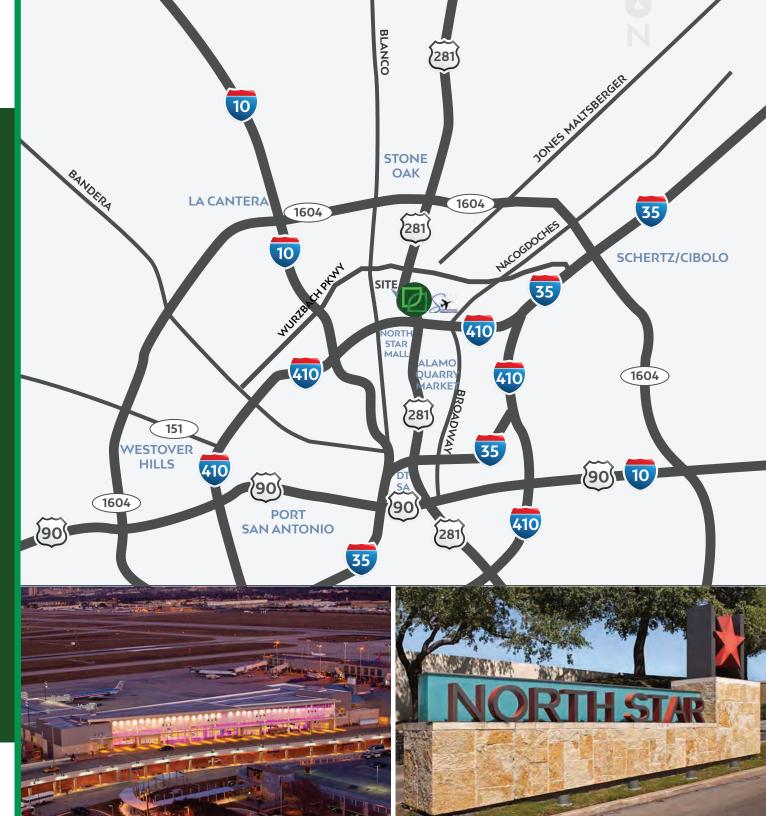

#### **LOCATION OVERVIEW**

- Located Just North of the U.S. 281 Jones Maltsberger Intersection
- North Central Submarket ot San Antonio
- Convenient Access to U.S. 281, Loop 41O, Jones Maltsberger & Wurzbach Parkway
- Within Close Proximity to Dining, Retail, Entertainment and Hospitality Amenities
- Adjacent to San Antonio International Airport
- 2 Miles from North Star Mall
- 3 Miles from Alamo Quarry Market
- 8 Miles from Downtown San Antonio

### **Amenity Map**

- Adjacent to San Antonio
   International Airport
- 5 Minutes from North Star Mall, an International Shopping Destination with Over 200 Specialty Stores and Restaurants
- 6 Minutes from Alamo
   Quarry Market; a Lifestyle
   Center with Over 70 Retail,
   Restaurant and
   Entertainment Stores
- Close to Executive Housing and Numerous Hospitality, Retail and Entertainment Amenities