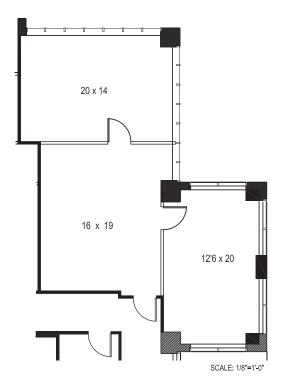

#### **DEMOGRAPHICS - 3 MILE**

\$52,929

Median Household Income

90,109

Population

5.9%

Unemployment Rate

Building I Suite 610 8,368 SF

Suite 610 8,368 RSF