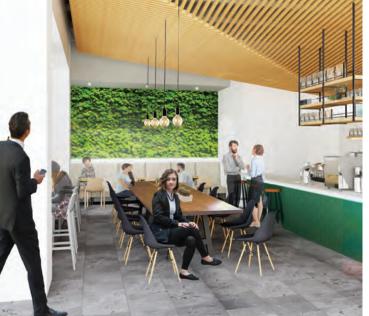

# A Reimagined Workplace

- New Worth Fitness Center
   Featuring State of the Art
   Equipment, Showers and
   Lockers
- New Contemporary
   Ground Floor Tenant
   Lounge with Courtyard
   Access
- Enhanced Conference
   Room Featuring Modular
   Furniture for Multiple Uses
   Up to 45 people

# A Reimagined Workplace

- Fully Revamped, Lushly Landscaped Courtyard
- New Shade Trees and Lawn, Canopy, Grilling Station and Built In Seating Areas
- Outdoor Fitness and Gaming Areas
- New Pedestrian Breezeway
   Connecting the Buildings