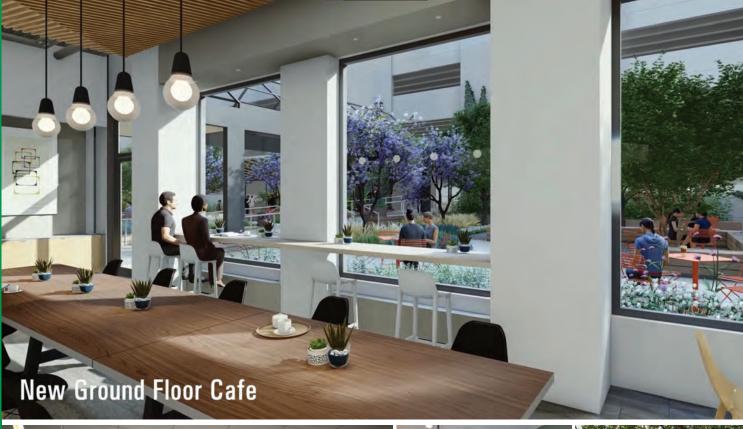

# A Reimagined Workplace

- New Worth Fitness Center
   Featuring State of the Art
   Equipment, Showers and
   Lockers
- New Contemporary
   Ground Floor Tenant
   Lounge with Courtyard
   Access
- Enhanced Conference
   Room Featuring Modular
   Furniture for Multiple Uses
   Up to 45 people