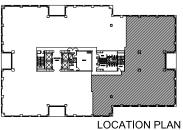

#### **DEMOGRAPHICS - 3 MILE**

\$52,929

Median Household Income

90,109

Population

5.9%

Unemployment Rate

Building I Suite 610 8,368 SF

Suite 610 8,368 RSF