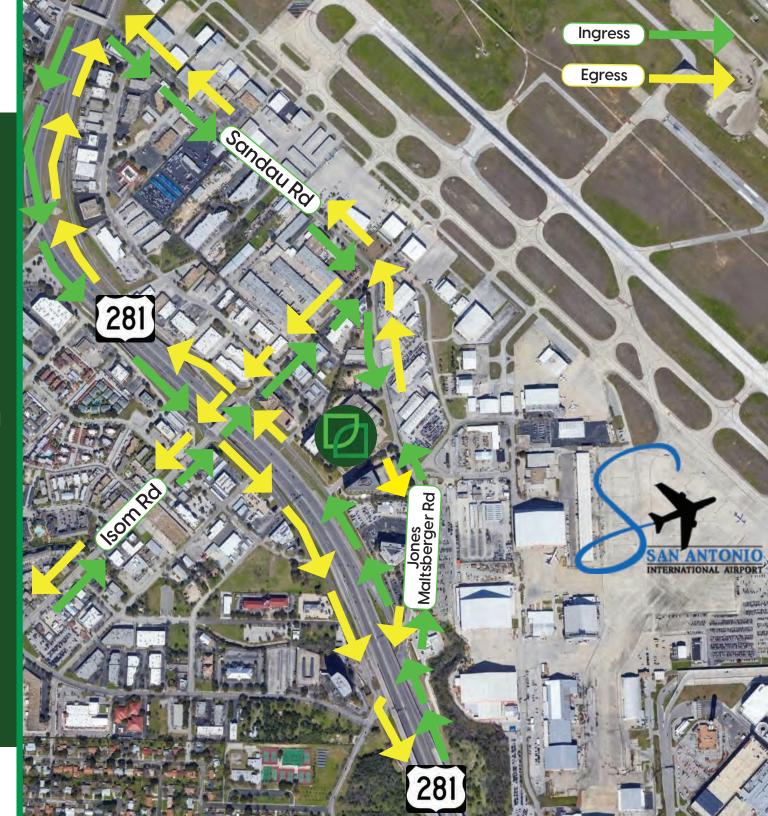

### Ingress & Egress

- Multiple Access Points
- Located on the Highway281 Frontage Road
- Just North of the Jones
   Maltsberger & Highway 281
   Intersection
- Just South of the Isom & Highway 281 Intersection

### **Amenity Map**

- Adjacent to San Antonio
   International Airport
- 5 Minutes from North Star Mall, an International Shopping Destination with Over 200 Specialty Stores and Restaurants
- 6 Minutes from Alamo
   Quarry Market; a Lifestyle
   Center with Over 70 Retail,
   Restaurant and
   Entertainment Stores
- Close to Executive Housing and Numerous Hospitality, Retail and Entertainment Amenities