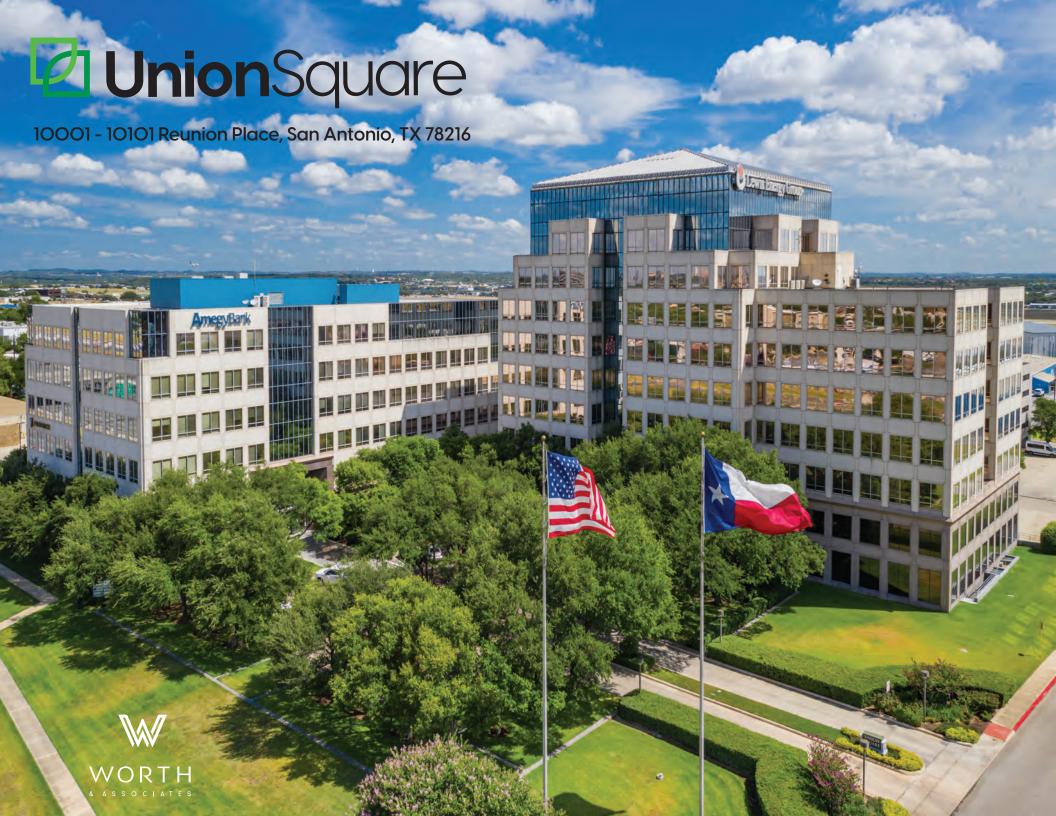

#### **PROPERTY OVERVIEW**

Union Square is a two building class A office project that features 10 story and 6 story office buildings totaling 325,000 RSF. Features include 4/1000 parking in attached structured parking, excellent ingress and egress to HWY 281 and is within close proximity to multiple restaurants, shops and other area amenities. Union Square is located adjacent to San Antonio International Airport just north of the Jones Maltsberger and Highway 281 intersection in North Central San Antonio.

#### **BUILDING FEATURES**

- Class A Office Campus
- 2 Buildings Totaling 325,000 RSF
- 4 Per 1000 Parking Ratio
- Attached Structured Parking
- Monument Signage Opportunities
- Energy Star Certified
- On-Site Security Guard
- Elegant Lobby with Marble Finishes
- New Amenities Coming Soon