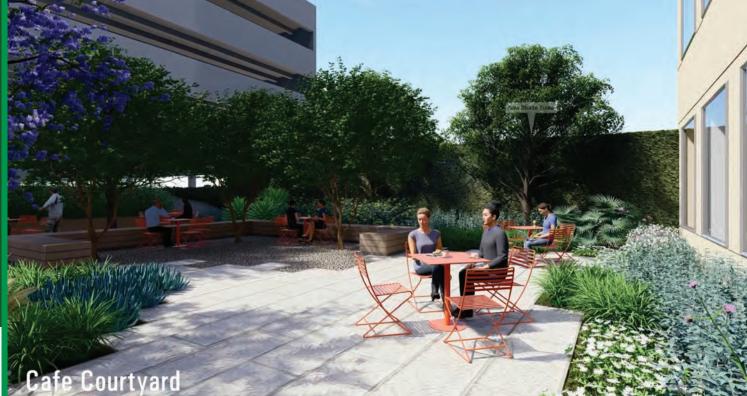

# A Reimagined Workplace

- Fully Revamped, Lushly Landscaped Courtyard
- New Shade Trees and Lawn, Canopy, Grilling Station and Built In Seating Areas
- Outdoor Fitness and Gaming Areas
- New Pedestrian Breezeway
   Connecting the Buildings