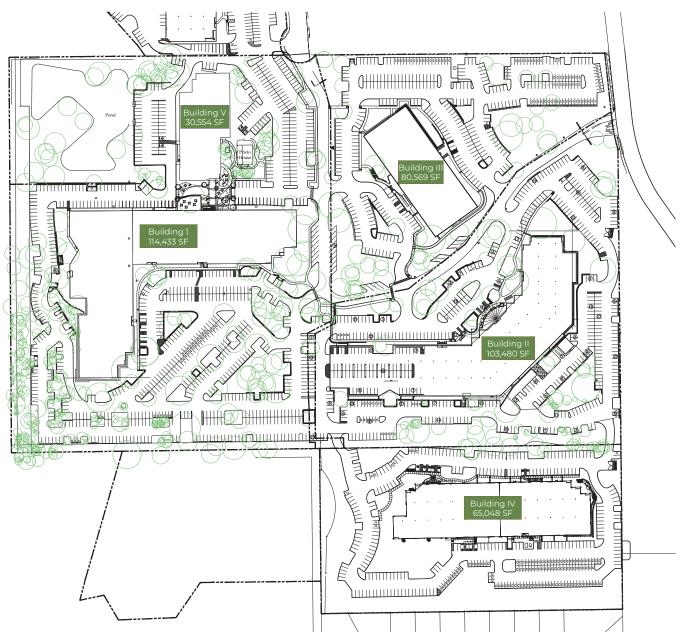

#### CLASS A OFFICE AND FLEX OFFICE COMPLEX TOTALING 394,000 SF

#### FIVE (5) BUILDINGS

BUILDING 1 - SINGLE STORY, 114,433 SF BUILDING 2 - SINGLE STORY, 103,480 SF BUILDING 3 - TWO STORY, 80,569 SF BUILDING 4 - SINGLE STORY, 65,048 SF BUILDING 5 - SINGLE STORY, 30,554 SF

PARKING RATIO: 5/1000 COVERED PARKING - 74 PARKING SPACES UNDERNEATH BUILDING 2 CONFERENCE FACILITY WITH KITCHEN ON-SITE PROPERTY MANAGEMENT RETAINING POND WITH WALKING TRAIL BUILDING & MONUMENT SIGNAGE GATED OFFICE PARK WITH CONTROLLED ACCESS MULTIPLE GREENSPACES WITH SEATING AND MEETING AREAS

BUILDING 1 - 12238 Silicon Drive, San Antonio, TX 78249
BUILDING 2 - 12451 Network Blvd, San Antonio, TX 78249
BUILDING 3 - 12457 Network Blvd, San Antonio, TX 78249
BUILDING 4 - 12447 Network Blvd, San Antonio, TX 78249
BUILDING 5 - 12302 Silicon Drive, San Antonio, TX 78249