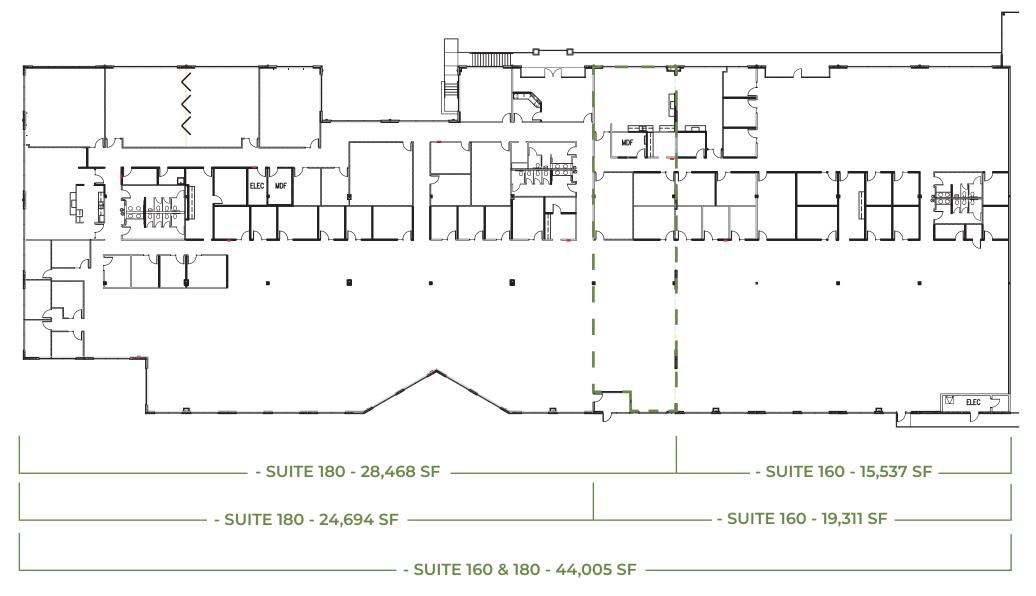

# BUILDING 2 SUITE 160 & 180 - 44,005 SF

# BUILDING 2 SUITE 160 & 180 - 44,005 SF

Rick Littleton | 210.805.3380 | rickl@worthsa.com