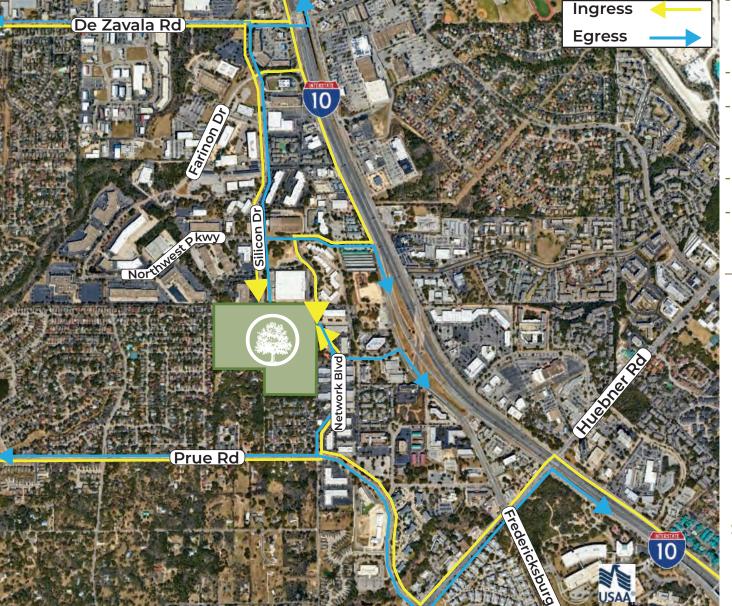

# INGRESS/EGRESS

## MAP

Located in University Business Park Just South of the De Zavala Rd and IH-10 Intersection

- Northwest Submarket
- Two (2) Access Points to the Site from Silicon Drive and Network Blvd
- Multiple Entry/Exit Routes to IH-10
- Close to Numerous Restaurant, Retail, Hospitality and Entertainment Amenities

#### **DRIVE TIMES**

**UTSA** 8 Min

South Texas Medical Center 8 Min

> La Cantera 9 Min

San Antonio International Airport 16 Min

> **Downtown San Antonio** 19 Min