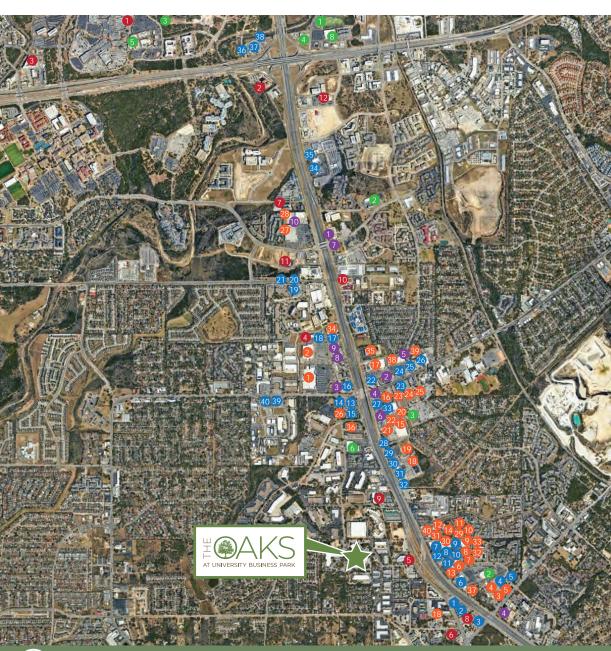

## MAP

Located in University Business Park Just South of the De Zavala Rd and IH-10 Intersection

- Northwest Submarket
- Two (2) Access Points to the Site from Silicon Drive and Network Blvd
- Multiple Entry/Exit Routes to IH-10
- Close to Numerous Restaurant, Retail, Hospitality and Entertainment Amenities

## **AMENITIES**

Espana Bar De Tapas
 McDonalds

24 Burger King

25 Wendys

31 Chili's

33 Starbucks

34 Cheddar's

36 Olive Garden

37 Red Lobster

38 Longhorn Steakhouse

40 Buffalo Wild Wings

HOTELS

12 Embassy Suites by Hilton

35 Chuy's

39 Culvers

26 Chick Fil A

27 Taco Cabana

28 Outback Steakhouse

29 Carrabbas Italian Grill

30 Logan's Roadhouse

32 Joe's Crabshack

23 Five Guys Burger and Fries

#### RESTAURANTS

| <ol> <li>Cracker Barrel</li> </ol> |
|------------------------------------|
| 2 Bill Miller                      |
| 3 Jims Restaurant                  |
| 4 Luce Ristorante E Enoteca        |
| 5 Flying Saucer                    |
| 6 Pericos                          |
| 7 Panera Bread                     |
| 8 Fire Wok                         |
| 9 California Pizza Kitchen         |
| 🔟 Saltgrass Steakhouse             |
| 11 Romanos Maccaroni Grill         |
| 12 La Madeline                     |
| 13 Ihop                            |
| 14 Einsteins Bros Bagel            |
| 15 HuHot Mongolian Grill           |
| 16 Whataburger                     |
| 1 Matamoros Restaurant             |
| 18 Zios Italian Kitchen            |
| 19 Sapporro Sushi                  |
| 20 Picnickens                      |
|                                    |

#### BANKS

1 Wells Fargo 1 La Cantera Resort 2 BBVA Compass 2 Drury Inn & Suites 3 Bank of America 3 DoubleTree by Hilton 4 Chase Bank 4 Holiday Inn & Suites 5 Frost Bank 5 Hampton Inn & Suites 6 Security Service Federal Credit Union 6 Towneplace Suites United SA Federal Credit Union 1 La Quinta Inn and Suites 8 Firstmark Credit Union 8 Holiday Inn Express & Suites 9 Studio 6 9 San Antonio Credit Union 10 Randolph Brooks Federal Credit Union 10 Best Western 1 Aloft

### ENTERTAINMENT

- 1 Top Golf 2 Chicken & Pickle
- 3 Six Flags Fiesta Texas
- 4 IFly
- 5 Huebner Oaks Theater
- 6 University Bowl
- The Shops at LaCantera
- 8 Andretti Indoor Karting & Games

### RETAIL

1 Wal Mart 2 Sam's Club 3 Birkenstock 4 New Balance 5 Half Price Books 6 REI 7 Ann Taylor 8 Banana Republic 9 Talbots 10 Bed Bath and Beyond 1 Pier 1 Imports 12 Old Navy 13 Gap 14 Jos. A. Bank 15 Target 16 HEB 10 Home Depot 18 Golds Gym 19 Ashley Furniture 20 Marshalls Office Max 22 La Z Boy Furniture 23 Petco 24 Stein Mart 25 Party City 26 Good Sports 27 Rooms To Go 28 Costco 29 Ross Dress for Less 30 Lenscrafters 3 Gymboree 32 Game Stop 33 Eddie Bauer 34 Ethan Allen 35 Havertys 36 Americus Diamond 37 Louis Shanks 38 PetSmart 39 Specs 40 Bath and Body Works