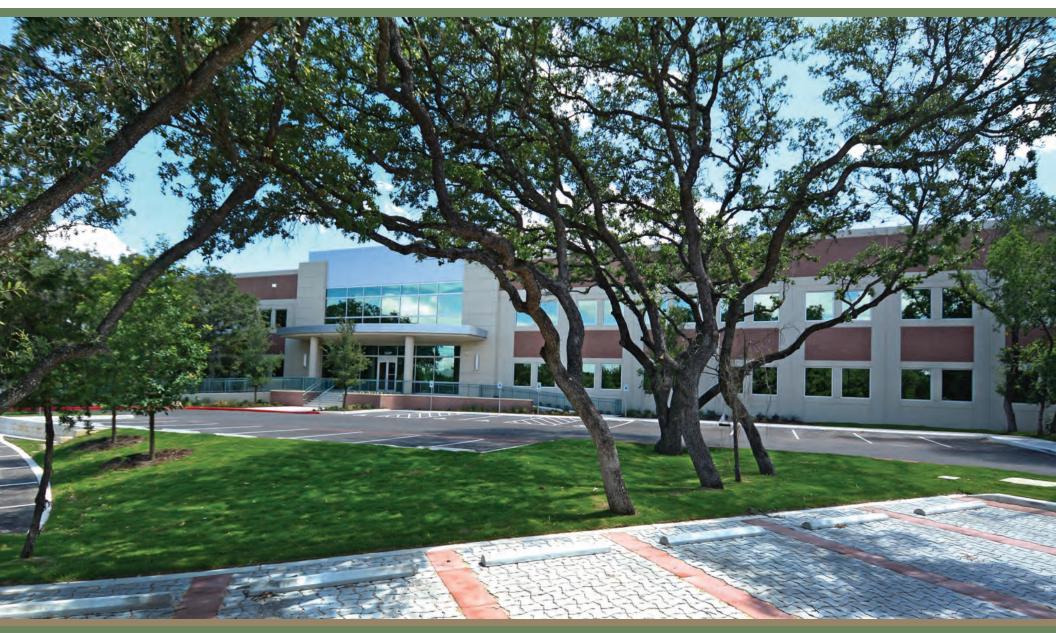

#### CLASS A OFFICE AND FLEX OFFICE COMPLEX TOTALING 394,000 SF

#### FIVE (5) BUILDINGS

BUILDING 1 - SINGLE STORY, 114,433 SF BUILDING 2 - SINGLE STORY, 103,480 SF BUILDING 3 - TWO STORY, 80,569 SF BUILDING 4 - SINGLE STORY, 65,048 SF BUILDING 5 - SINGLE STORY, 30,554 SF

PARKING RATIO: 5/1000 COVERED PARKING - 74 PARKING SPACES UNDERNEATH BUILDING 2 CONFERENCE FACILITY WITH KITCHEN ON-SITE PROPERTY MANAGEMENT RETAINING POND WITH WALKING TRAIL BUILDING & MONUMENT SIGNAGE GATED OFFICE PARK WITH CONTROLLED ACCESS MULTIPLE GREENSPACES WITH SEATING AND MEETING AREAS