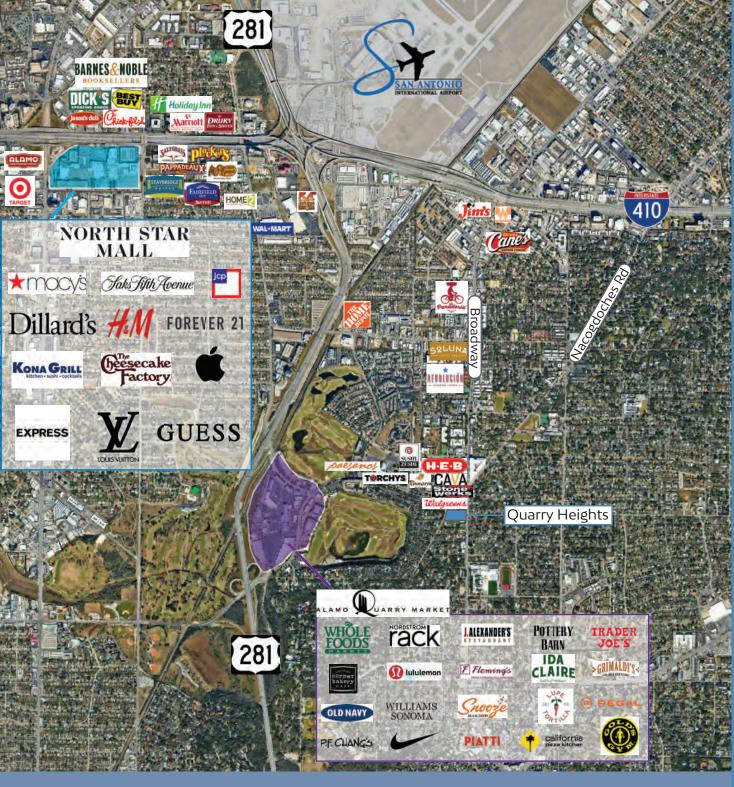

ON-SITE PROPERTY MANAGEMENT

NORTH CENTRAL SUBMARKET

EXCELLENT ACCESS TO BROADWAY, BASSE, HIGHWAY 281 AND LOOP 410

WITHIN MINUTES OF ALAMO HEIGHTS, TERRELL HILLS AND OLMOS PARK

ADJACENT TO LINCOLN HEIGHTS PLAZA AND WITHIN 3 MINUTES TO ALAMO QUARRY MARKET

**Building Photos** 

- Located at the Corner of Broadway and Basse just North of Alamo Heights
- North Central Submarket
- Two (2) Access Points to the Site from Broadway and Nacogdoches
- Just 4 Minutes from Highway 281 and 6 Minutes from Loop 410
- Close to Numerous Restaurant. Retail, Hospitality and **Entertainment Amenities**

#### **DRIVE TIMES**

**Alamo Quarry Market** 

3 Min

**San Antonio International Airport** 

6 Min

**Downtown San Antonio** 

13 Min

**Stone Oak** 

15 Min

La Cantera

20 Min

7373 Broadway, San Antonio, TX 78209