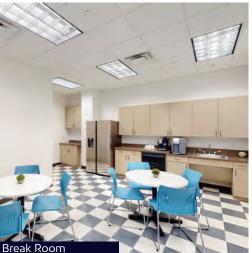

PROFESSIONAL BUSINESS ADDRESS

24/7 SECURE ACCESS

ONE (1) TO THREE (3) YEAR LEASE TERMS

LOCKABLE AND PRIVATE OFFICE

CONFERENCE ROOM WITH STATE OF THE ART AUDIO & VISUAL EQUIPMENT

BREAK ROOM PROVIDING FRESH COFFEE & WATER