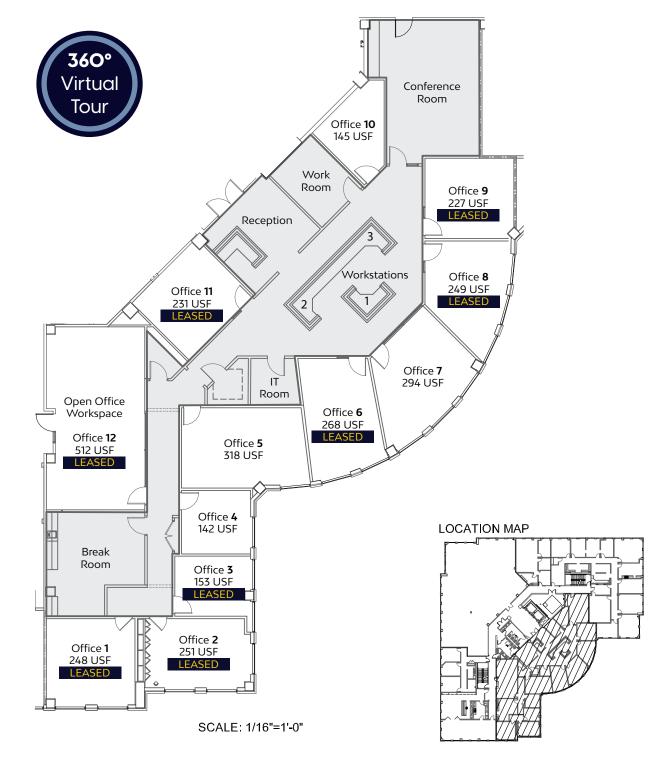

#### **QUARRY HEIGHTS**

**Executive Suites** 

- Office 1 248 USF LEASED
- Office 2 251 USF LEASED
- Office 3 153 USF LEASED
- Office 4 142 USF \$1,450/Month
- Office 5 318 USF \$2,800/Month
- Office 6 268 USF LEASED
- Office 7 294 USF \$2,700/Month
- Office 8 249 USF LEASED
- Office 9 227 USF LEASED
- Office 10 145 USF \$1,200/Month
- Office 11 231 USF LEASED
- Office 12 512 USF LEASED
- · Workstations (3) \$300/Month