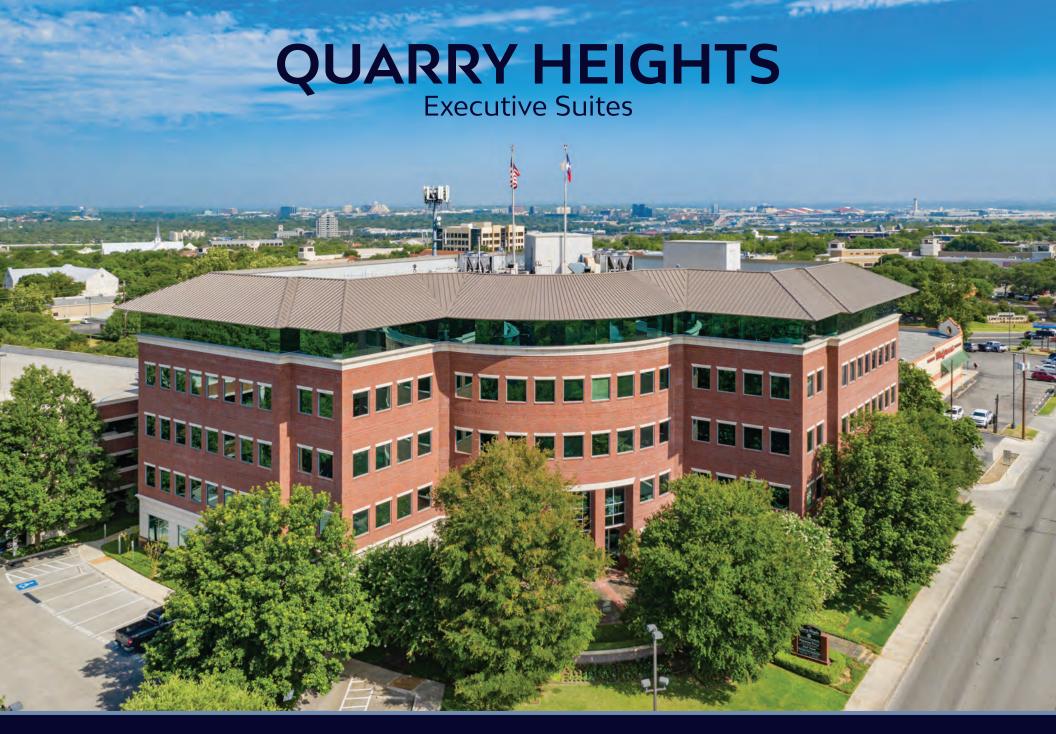

7373 Broadway, San Antonio, TX 78209

QUARRY HEIGHTS EXECUTIVE SUITES PROVIDE CLASS A PRIVATE OFFICES AND WORKSTATIONS WITH FLEXIBLE LEASE TERMS IN A PRIME NORTH CENTRAL LOCATION WITHIN MINUTES TO ALAMO HEIGHTS. TERRELL HILLS AND OLMOS PARK.

ON-SITE PROPERTY MANAGEMENT

NORTH CENTRAL SUBMARKET

EXCELLENT ACCESS TO BROADWAY, BASSE, HIGHWAY 281 AND LOOP 410

WITHIN MINUTES OF ALAMO HEIGHTS, TERRELL HILLS AND OLMOS PARK

ADJACENT TO LINCOLN HEIGHTS PLAZA AND WITHIN 3 MINUTES TO ALAMO QUARRY MARKET

**Building Photos** 

- Located at the Corner of Broadway and Basse just North of Alamo Heights
- North Central Submarket
- Two (2) Access Points to the Site from Broadway and Nacogdoches
- Just 4 Minutes from Highway 281 and 6 Minutes from Loop 410
- Close to Numerous Restaurant. Retail, Hospitality and **Entertainment Amenities**