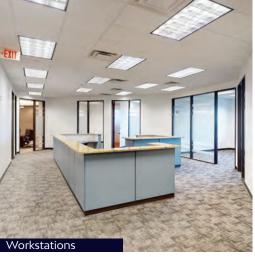

#### **QUARRY HEIGHTS**

**Executive Suites** 

- Office 1 248 USF LEASED
- Office 2 251 USF LEASED
- Office 3 153 USF LEASED
- Office 4 142 USF \$1,450/Month
- Office 5 318 USF \$2,800/Month
- Office 6 268 USF LEASED
- Office 7 294 USF \$2,700/Month
- Office 8 249 USF LEASED
- Office 9 227 USF LEASED
- Office 10 145 USF \$1,200/Month
- Office 11 231 USF LEASED
- Office 12 512 USF LEASED
- · Workstations (3) \$300/Month