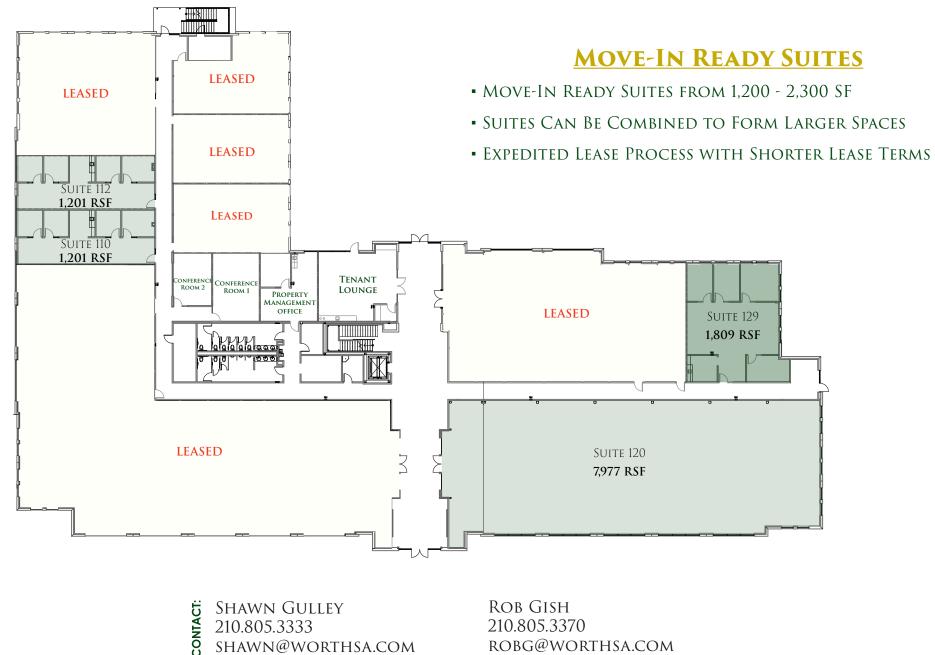

## AVAILABLE SPACE

- SUITE 110 1,201 SF
  SUITE 112 1,201 SF
  SUITE 120 7,977 SF
  SUITE 129 1,809 SF
  SUITE 201 2,071 SF
  SUITE 220 3,098 SF
  SUITE 223 1,732 SF
  SUITE 224 1,324 SF
  SUITE 225 2,008 SF
- SUITE 226 **2,007 SF**
- SUITE 227 2,215 SF —

## 1ST FLOOR - 34,885 RSF

• 2ND FLOOR PLAN •