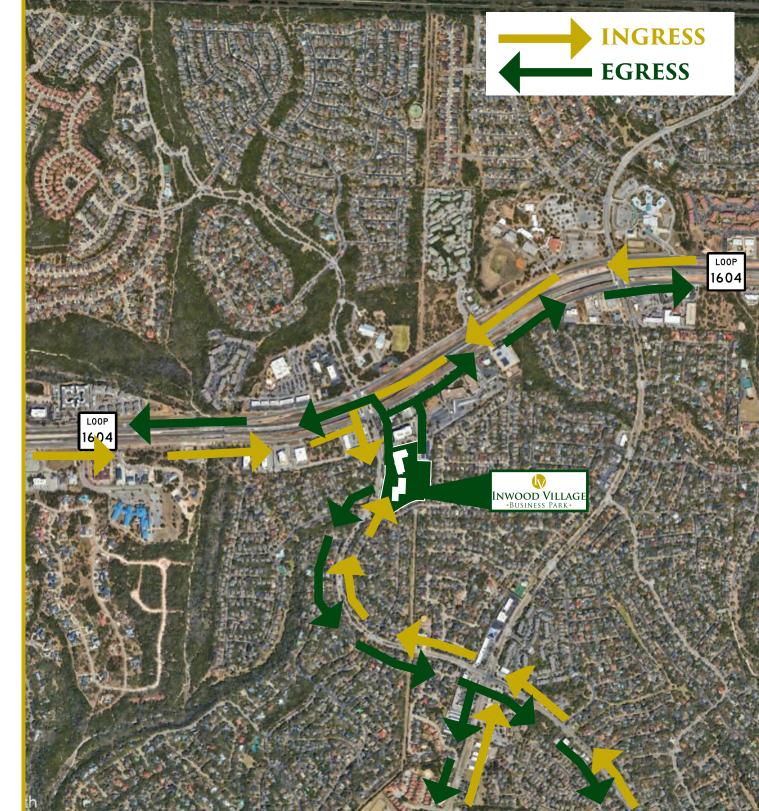

## • SITE PLAN •

- PRIME OFFICE CAMPUS LOCATED IN NORTH CENTRAL SAN ANTONIO
- INWOOD VILLAGE I & II FEATURES 151,300 SQUARE FEET OF CLASS A OFFICE SPACE
- PARK HIGHLIGHTS INCLUDE SOLAR COVERED CARPORTS AND FOUR ACTIVATED GREENSPACES INCLUDING MULTIPLE SEATING AREAS, COVERED DECK, OUTDOOR KITCHEN, LAWN AND NUMEROUS OTHER ENTERTAINMENT AMENITIES

• LOCATED AT THE CORNER OF BITTERS Road and Loop 1604 in the Far North Central Submarket of San Antonio

• A PART OF THE HERITAGE OAKS BUSINESS Park, which at Build Out will Feature Five Office Buildings totaling around 452,000 SF of Space