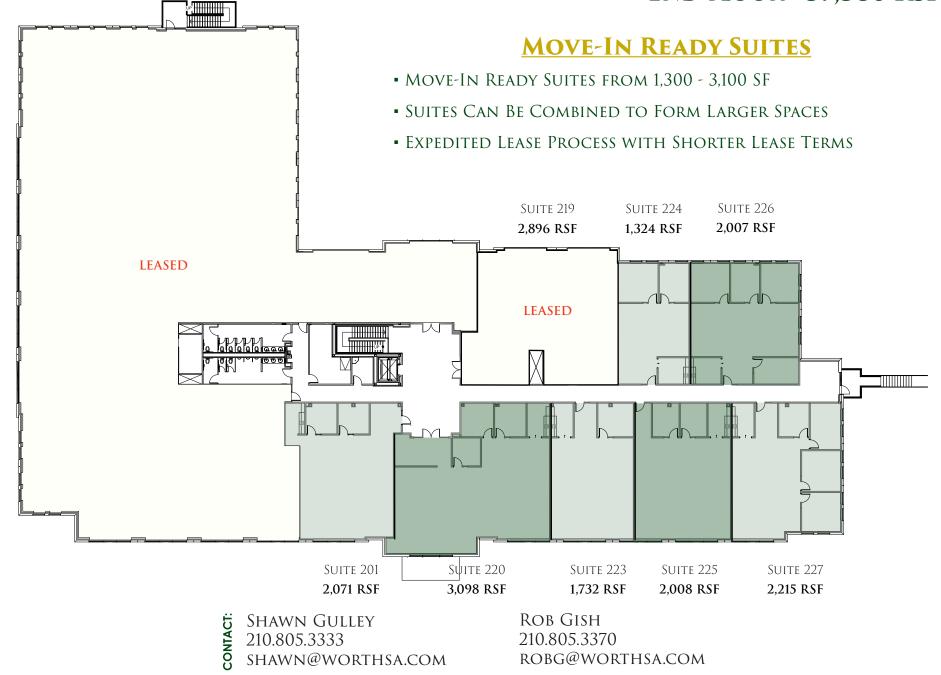

## 1ST FLOOR - 34,885 RSF

• 2ND FLOOR PLAN •

## AVAILABLE SPACE

- SUITE 110 1,201 SF
  SUITE 112 1,201 SF
  SUITE 120 7,977 SF
  SUITE 129 1,809 SF
  SUITE 201 2,071 SF
  SUITE 220 3,098 SF
  SUITE 223 1,732 SF
  SUITE 224 1,324 SF
  SUITE 225 2,008 SF
- SUITE 226 **2,007 SF**
- SUITE 227 2,215 SF —