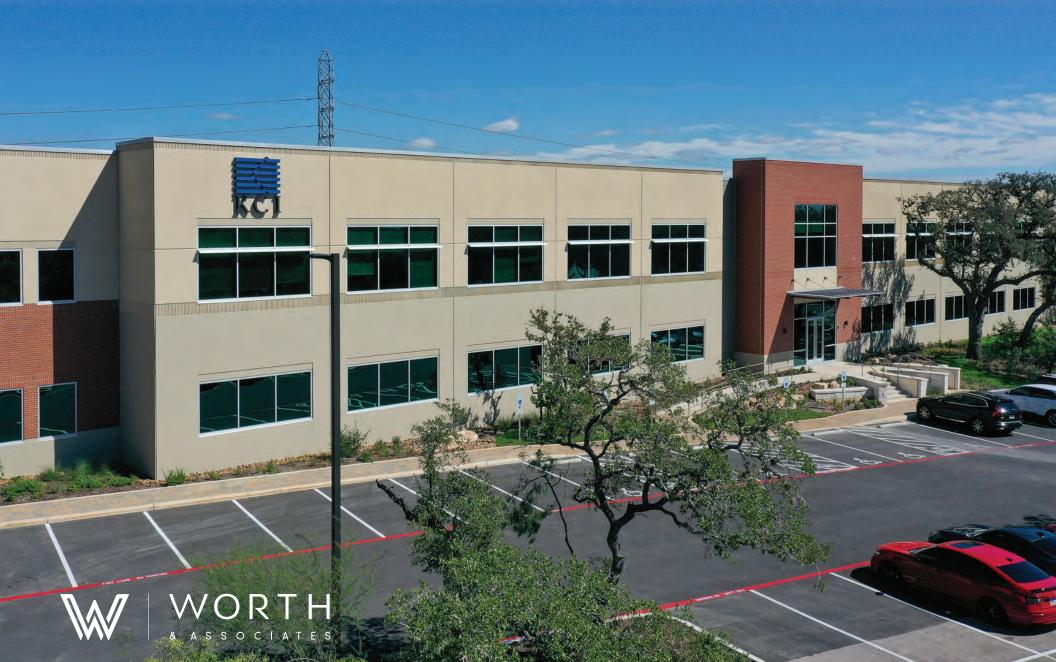

## **BUILDING II - AVAILABLE NOW**

2806 W. BITTERS RD | SAN ANTONIO, TX 78248

#### **BUILDING INFORMATION**

- CLASS A OFFICE BUILDING
- TWO STORIES
- 74,265 RSF
- 4/1000 Parking Ratio
- Monument Signage Available
- North Central Submarket
- LOCATED AT THE CORNER OF BITTERS ROAD AND LOOP 1604