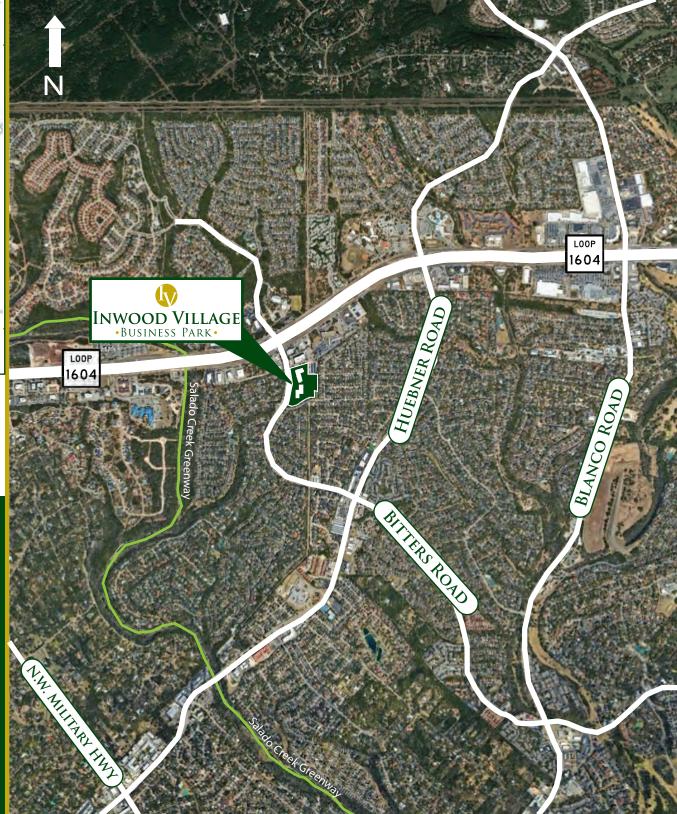

#### **BUILDING INFORMATION**

- CLASS A OFFICE BUILDING
- TWO STORIES
- 74,265 RSF
- 4/1000 Parking Ratio
- Monument Signage Available
- North Central Submarket
- LOCATED AT THE CORNER OF BITTERS ROAD AND LOOP 1604

• LOCATED AT THE CORNER OF BITTERS Road and Loop 1604 in the Far North Central Submarket of San Antonio

• A PART OF THE HERITAGE OAKS BUSINESS Park, which at Build Out will Feature Five Office Buildings totaling around 452,000 SF of Space

### **DRIVE TIMES**

LOOP 1604

- UNDER 1 MINUTE

HIGHWAY 281 & LOOP 1604

- 6 MINUTES

IH-10 & LOOP 1604

- 10 MINUTES

Stone Oak

- 13 MINUTES

LA CANTERA

- 13 MINUTES

San Antonio International Airport

- 14 MINUTES

Downtown San Antonio

- 23 MINUTES