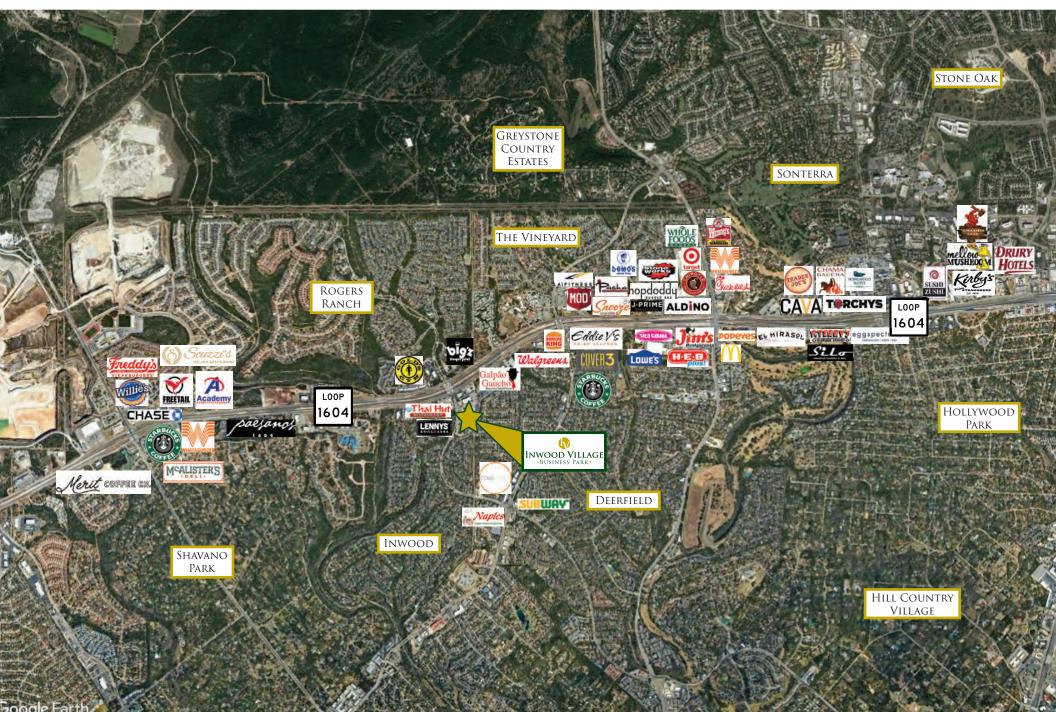

• CLOSE TO EXECUTIVE HOUSING, Award-Winning Schools, Hotels, Hospitals and Plenty of Retail, Restaurant and Entertainment Amenities

## AMENITY MAP

2806 W. BITTERS RD | SAN ANTONIO, TX 78248