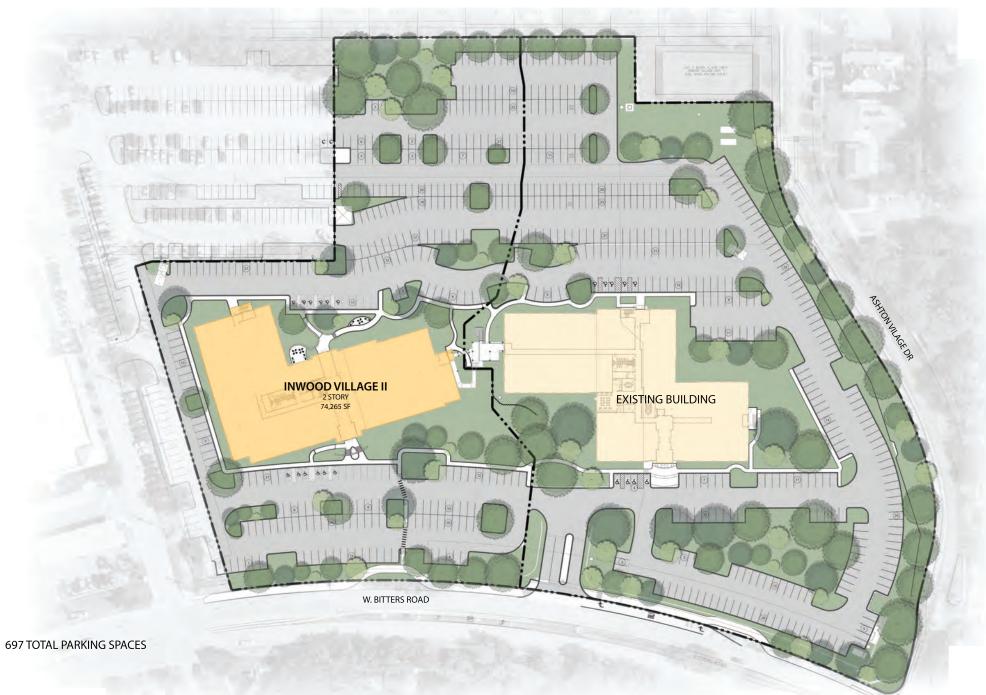

## • SITE PLAN •

- PRIME OFFICE CAMPUS LOCATED IN NORTH CENTRAL SAN ANTONIO
- INWOOD VILLAGE I & II FEATURES 151,300 SQUARE FEET OF CLASS A OFFICE SPACE
- PARK HIGHLIGHTS INCLUDE SOLAR COVERED CARPORTS AND FOUR ACTIVATED GREENSPACES INCLUDING MULTIPLE SEATING AREAS, COVERED DECK, OUTDOOR KITCHEN, LAWN AND NUMEROUS OTHER ENTERTAINMENT AMENITIES

• LOCATED AT THE CORNER OF BITTERS Road and Loop 1604 in the Far North Central Submarket of San Antonio

• A PART OF THE HERITAGE OAKS BUSINESS Park, which at Build Out will Feature Five Office Buildings totaling around 452,000 SF of Space