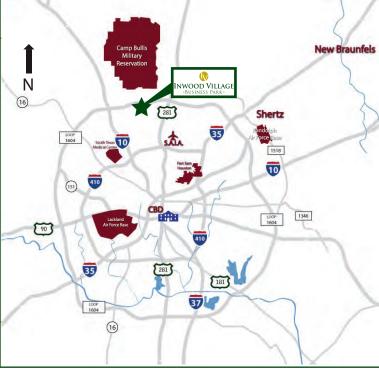

### **DRIVE TIMES**

LOOP 1604

- UNDER 1 MINUTE

HIGHWAY 281 & LOOP 1604

- 6 MINUTES

IH-10 & LOOP 1604

- 10 MINUTES

Stone Oak

- 13 MINUTES

LA CANTERA

- 13 MINUTES

San Antonio International Airport

- 14 MINUTES

Downtown San Antonio

- 23 MINUTES