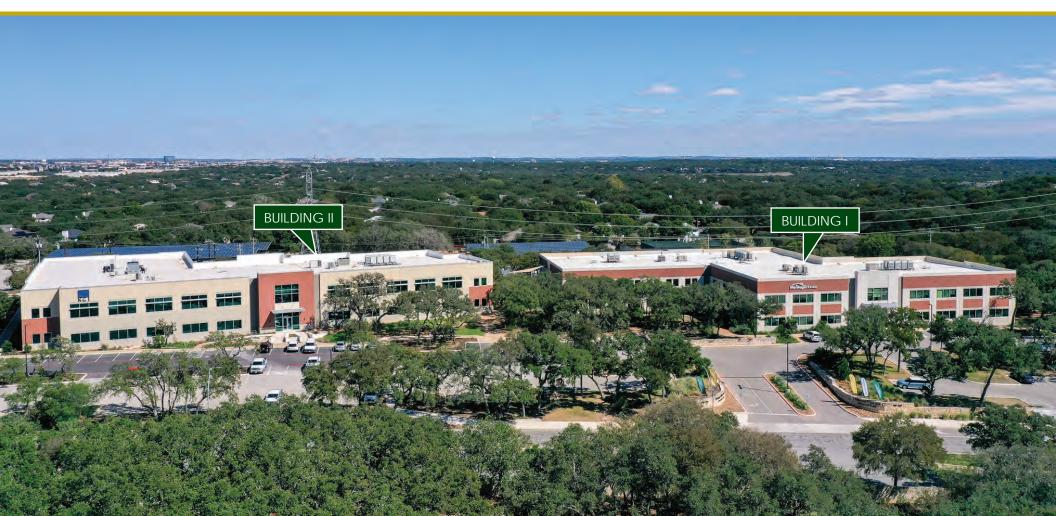

## **BUILDING II - AVAILABLE NOW**

2806 W. BITTERS RD | SAN ANTONIO, TX 78248

#### **BUILDING INFORMATION**

- CLASS A OFFICE BUILDING
- TWO STORIES
- 74,265 RSF
- 4/1000 Parking Ratio
- Monument Signage Available
- North Central Submarket
- LOCATED AT THE CORNER OF BITTERS ROAD AND LOOP 1604