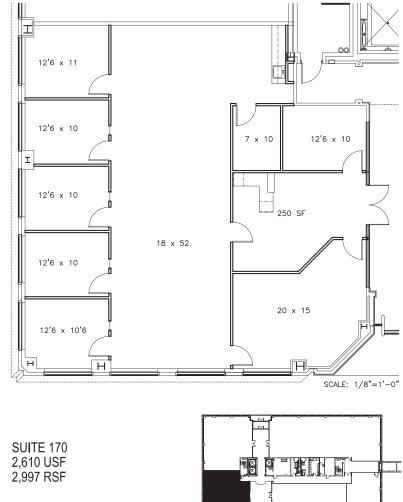

m North Star Mall
- 🖸 3 Miles from Alamo Quarry Market
- 8 Miles from Downtown San Antonio

### **DEMOGRAPHICS - 3 MILE**



ASSOCIATES





Building I Suite 615 13,042 SF



Suites 610-615 13,042 RSF

UNION SQUARE 10101 REUNION PLACE SAN ANTONIO, TEXAS 78216

LOCATION PLAN



Rob Gish robg@worthsa.com 210.805.3370



Building I Suite 910 1,176 SF



SUITE 910 949 USF 1,176 RSF

UNION SQUARE 10101 REUNION PLACE SAN ANTONIO, TEXAS 78216





Rob Gish robg@worthsa.com 210.805.3370



Building I Suite 970 1,389 SF





Rob Gish robg@worthsa.com 210.805.3370



Building I Suite 980 1,222 SF



SUITE 980 1,222 RSF

UNION SQUARE 10101 REUNION PLACE SAN ANTONIO, TEXAS 78216





Rob Gish robg@worthsa.com 210.805.3370



### Building I Suite 970/980 2,611 SF







Building II Suite 170 2,997 SF



UNION SQUARE II 10001 REUNION PLACE SAN ANTONIO, TEXAS 78216

PLACE EXAS 78216 LOCATION PLAN



Rob Gish robg@worthsa.com 210.805.3370



Building II 3rd Floor 22,641 SF





Rob Gish robg@worthsa.com 210.805.3370



## Ingress & Egress

- Multiple Access Points
- Located on the Highway
   281 Frontage Road
- Just North of the Jones
   Maltsberger & Highway 281
   Intersection
- Just South of the Isom & Highway 281 Intersection







### **Amenity Map**

- Adjacent to San Antonio International Airport
- 5 Minutes from North Star Mall, an International Shopping Destination with Over 200 Specialty Stores and Restaurants
- 6 Minutes from Alamo
   Quarry Market; a Lifestyle
   Center with Over 70 Retail,
   Restaurant and
   Entertainment Stores
- Close to Executive Housing and Numerous Hos