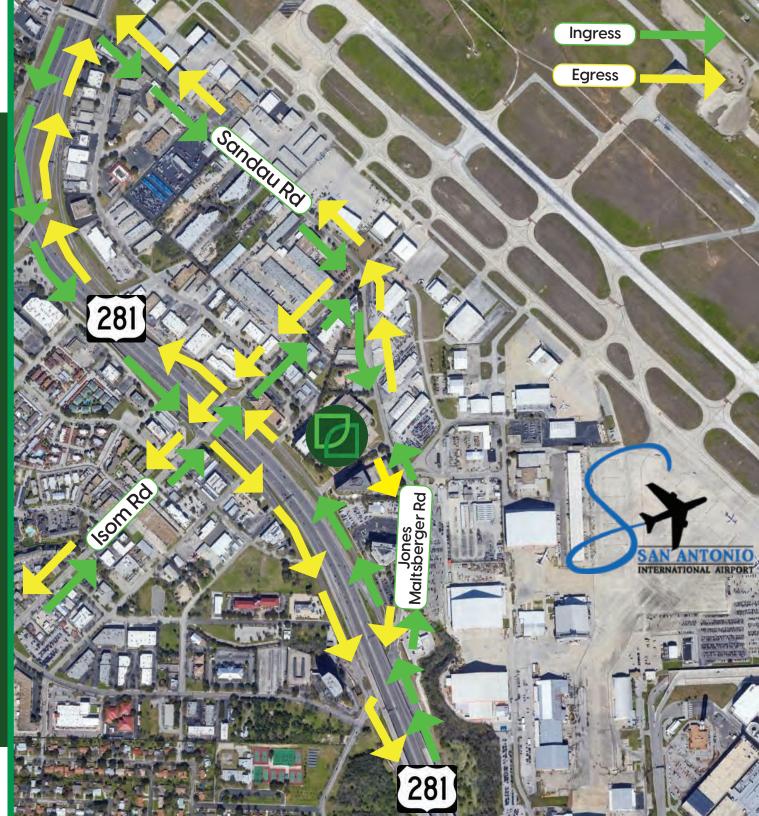

## Ingress & Egress

- Multiple Access Points
- Located on the Highway
   281 Frontage Road
- Just North of the Jones
   Maltsberger & Highway 281
   Intersection
- Just South of the Isom & Highway 281 Intersection