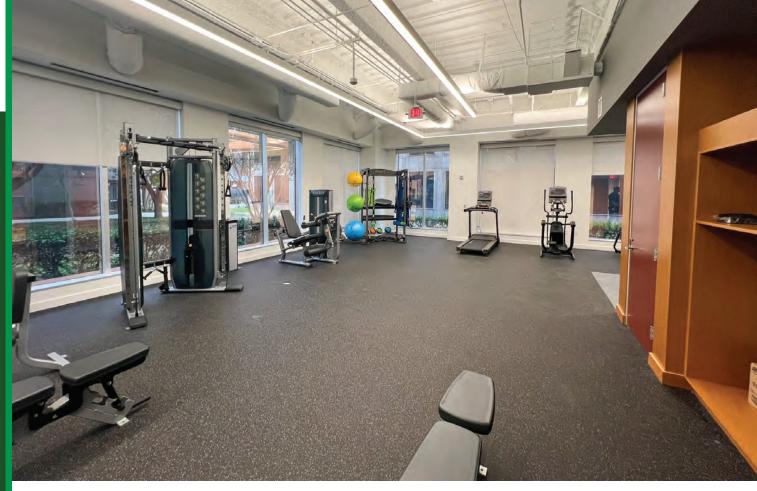

# A Reimagined Workplace

- New Worth Fitness Center Featuring State of the Art Equipment, Showers and Lockers
- New Contemporary Ground Floor Cafe with Courtyard Access
- Enhanced Conference
   Room Featuring Modular
   Furniture for Multiple Uses
   Up to 45 people