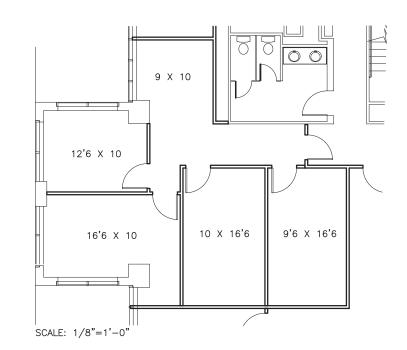

Building I Suite 980 1,222 SF

SUITE 980 1,222 RSF

UNION SQUARE 10101 REUNION PLACE SAN ANTONIO, TEXAS 78216

Rob Gish robg@worthsa.com 210.805.3370