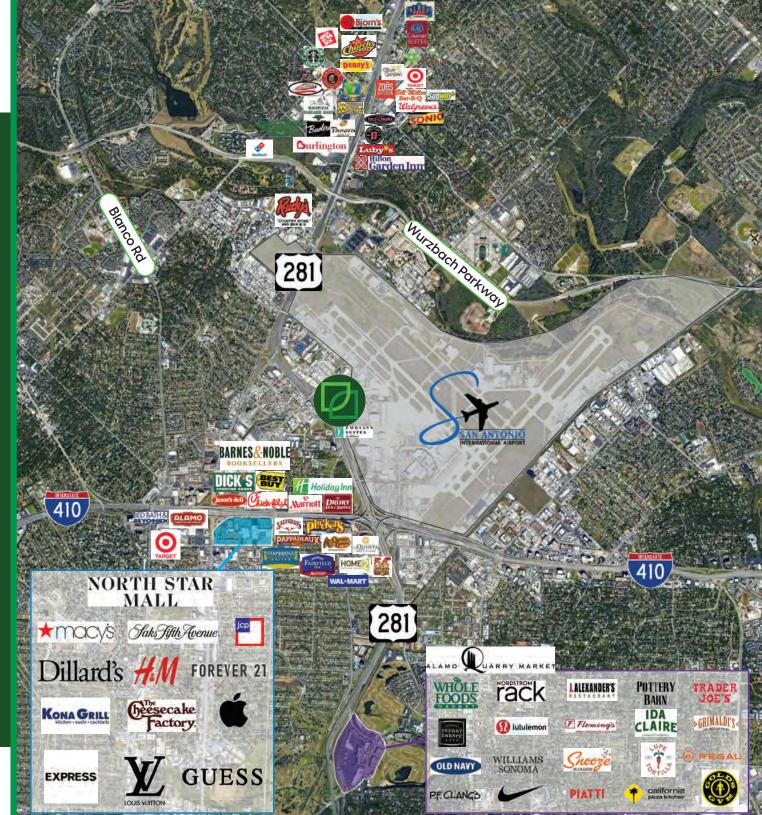

### LOCATION OVERVIEW

- Located Just North of the U.S. 281 Jones Maltsberger Intersection
- 🗹 North Central Submarket ot San Antonio
- Convenient Access to U.S. 281, Loop 41O, Jones Maltsberger & Wurzbach Parkway
- Within Close Proximity to Dining, Retail, Entertainment and Hospitality Amenities
- Adjacent to San Antonio International Airport
- 2 Miles from North Star Mall
- 🖸 3 Miles from Alamo Quarry Market
- 8 Miles from Downtown San Antonio

### **Amenity Map**

- Adjacent to San Antonio International Airport
- 5 Minutes from North Star Mall, an International Shopping Destination with Over 200 Specialty Stores and Restaurants
- 6 Minutes from Alamo
   Quarry Market; a Lifestyle
   Center with Over 70 Retail,
   Restaurant and
   Entertainment Stores
- Close to Executive Housing and Numerous Hospitality, Retail and Entertainment Amenities