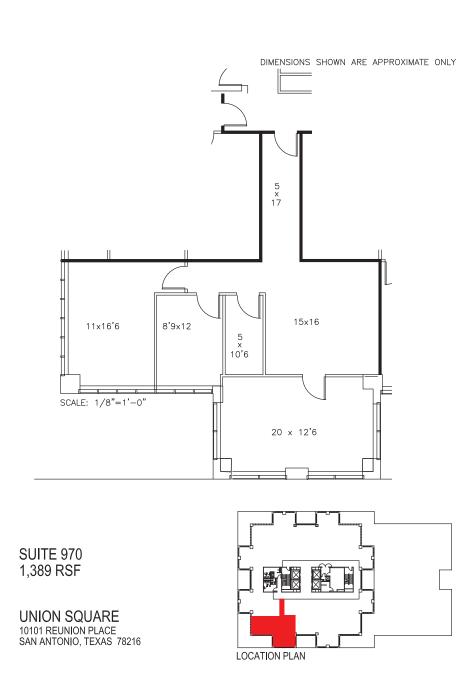

Building I Suite 910 1,176 SF

SUITE 910 949 USF 1,176 RSF

UNION SQUARE 10101 REUNION PLACE SAN ANTONIO, TEXAS 78216

Rob Gish robg@worthsa.com 210.805.3370

Building I Suite 970 1,389 SF

Rob Gish robg@worthsa.com 210.805.3370