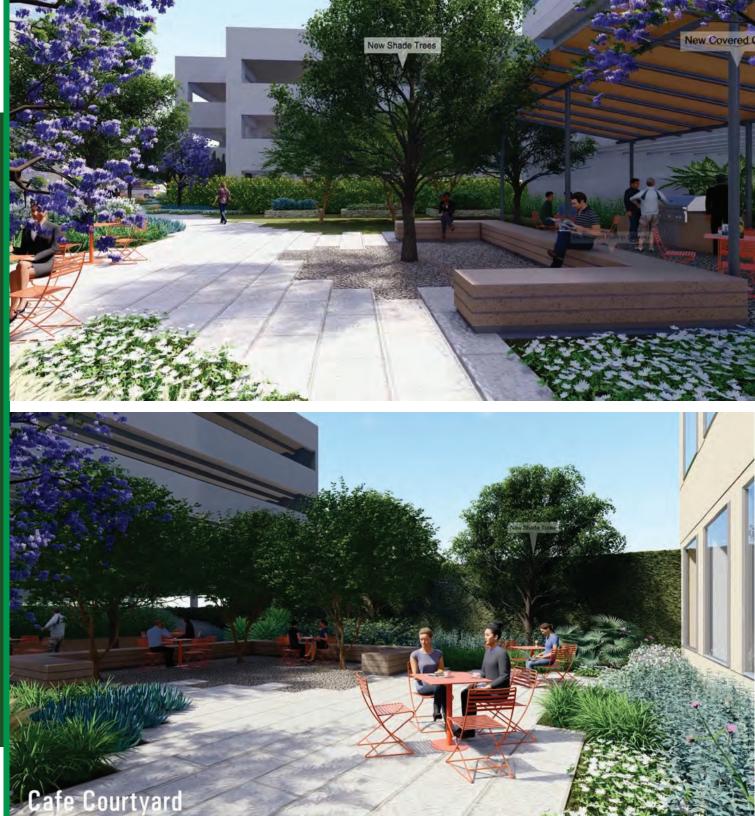

# A Reimagined Workplace

- Fully Revamped, Lushly Landscaped Courtyard
- New Shade Trees and Lawn, Canopy, and Built In Seating Areas
- Outdoor Fitness and Gaming Areas
- New Pedestrian Breezeway Connecting the Buildings