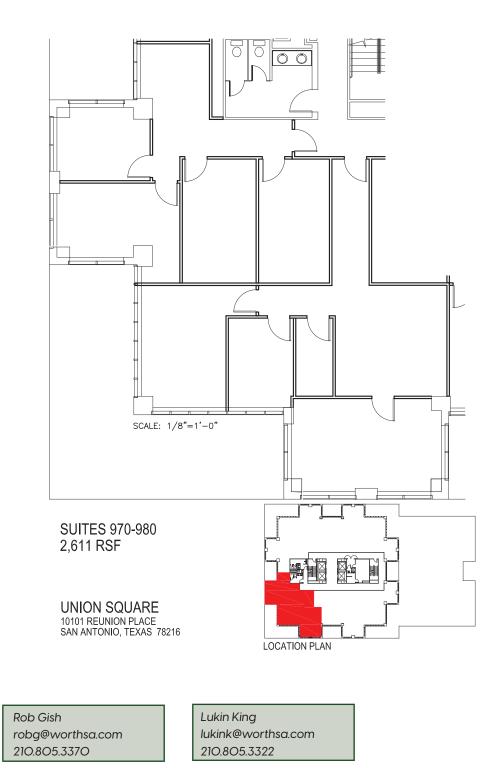

### Building I Suite 970/980 2,611 SF

Building II Suite 170 2,997 SF

UNION SQUARE II 10001 REUNION PLACE SAN ANTONIO, TEXAS 78216

PLACE EXAS 78216 LOCATION PLAN

Rob Gish robg@worthsa.com 210.805.3370

Building II 3rd Floor 22,641 SF