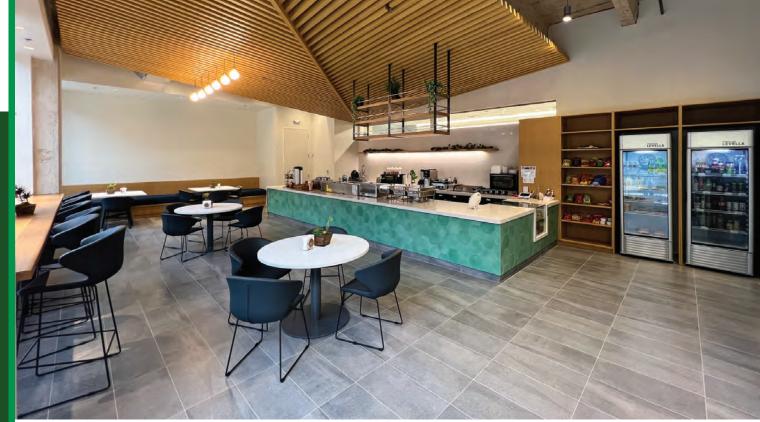

pus
- 2 Buildings Totaling 325,000 RSF
- 4 Per 1000 Parking Ratio
- Attached Structured Parking
- Monument Signage Opportunities
- Energy Star Certified
- 🗹 On-Site Security Guard
- Elegant Lobby with Marble Finishes
- New State of the Art Amenities





10001 - 10101 Reunion Place, San Antonio, TX 78216

### AVAILABLE SPACE

#### **BUILDING I**

- Suite 615: 13,042 SF
- Suite 910: 1,176 SF
- Suite 970: 1,389 SF
- Suite 980: 1,222 SF
- Suite 970/980: 2,611 SF

#### **BUILDING II**

- Suite 17O: 2,997 SF
- 3rd Floor: 22,641 SF

### **BUILDING AMENITIES**

- 🗹 Conference Room
- Controlled Building Access
- Attached Structured Parking
- 🗹 Shared Library and Game Room
- 🗹 Outdoor Courtyard
- Daily Food Trucks
- Weekly On-Site Massage Therapist
- Building Cafe with Breakfast & Lunch Service











# A Reimagined Workplace

- New Worth Fitness Center Featuring State of the Art Equipment, Showers and Lockers
- New Contemporary Ground Floor Cafe with Courtyard Access
- Enhanced Conference
   Room Featuring Modular
   Furniture for Multiple Uses
   Up to 45 people











# A Reimagined Workplace

- Fully Revamped, Lushly Landscaped Courtyard
- New Shade Trees and Lawn, Canopy, and Built In Seating Areas
- Outdoor Fitness and Gaming Areas
- New Pedestrian Breezeway Connecting the Buildings





10001 - 10101 Reunion Place, San Antonio, TX 78216

### LOCATION OVERVIEW

- Located Just North of the U.S. 281 Jones Maltsberger Intersection
- 🗹 North Central Submarket ot San Antonio
- Convenient Access to U.S. 281, Loop 41O, Jones Maltsberger & Wurzbach Parkway
- Within Close Proxi