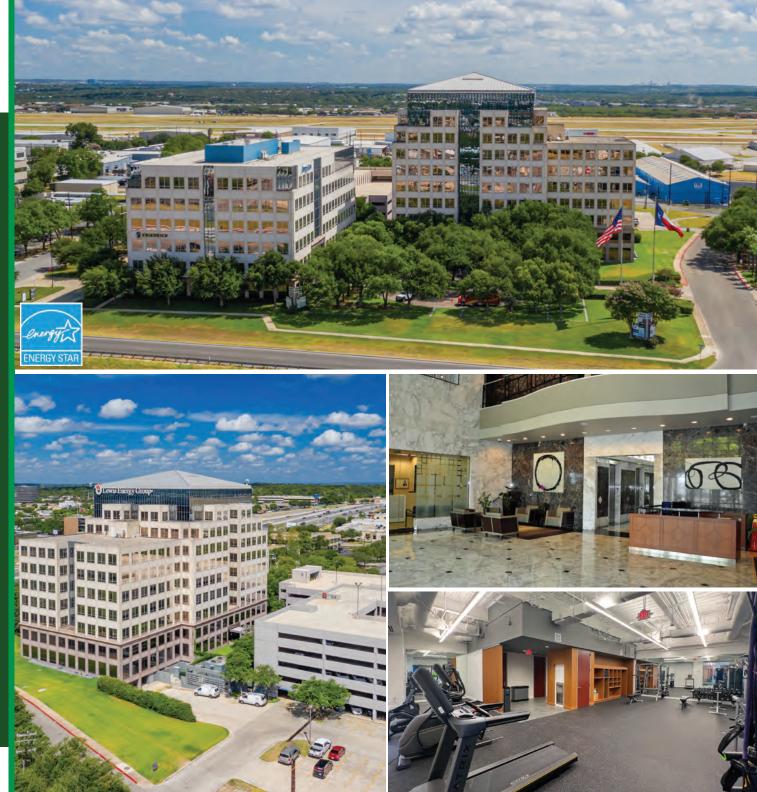

### PROPERTY OVERVIEW

Union Square is a two building class A office project that features 10 story and 6 story office buildings totaling 325,000 RSF. Features include 4/1000 parking in attached structured parking, excellent ingress and egress to HWY 281 and is within close proximity to multiple restaurants, shops and other area amenities. Union Square is located adjacent to San Antonio International Airport just north of the Jones Maltsberger and Highway 281 intersection in North Central San Antonio.

### **BUILDING FEATURES**

- Class A Office Campus
- 2 Buildings Totaling 325,000 RSF
- 4 Per 1000 Parking Ratio
- Attached Structured Parking
- Monument Signage Opportunities
- Energy Star Certified
- 🗹 On-Site Security Guard
- Elegant Lobby with Marble Finishes
- New State of the Art Amenities