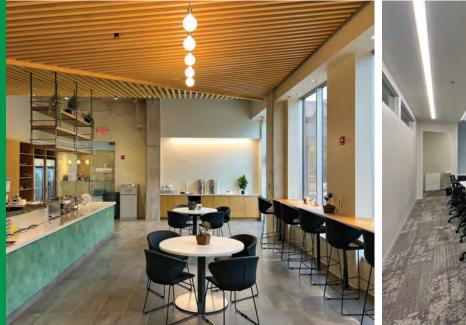

# A Reimagined Workplace

- New Worth Fitness Center Featuring State of the Art Equipment, Showers and Lockers
- New Contemporary Ground Floor Cafe with Courtyard Access
- Enhanced Conference
   Room Featuring Modular
   Furniture for Multiple Uses
   Up to 45 people