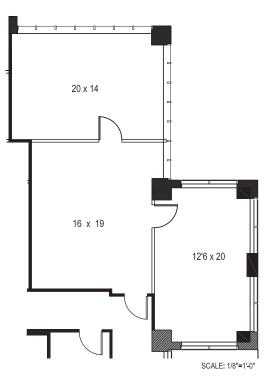

Building I Suite 910 1,176 SF

SUITE 910 949 USF 1,176 RSF

UNION SQUARE 10101 REUNION PLACE SAN ANTONIO, TEXAS 78216

Rob Gish robg@worthsa.com 210.805.3370

Building I Suite 970 1,389 SF

Rob Gish robg@worthsa.com 210.805.3370