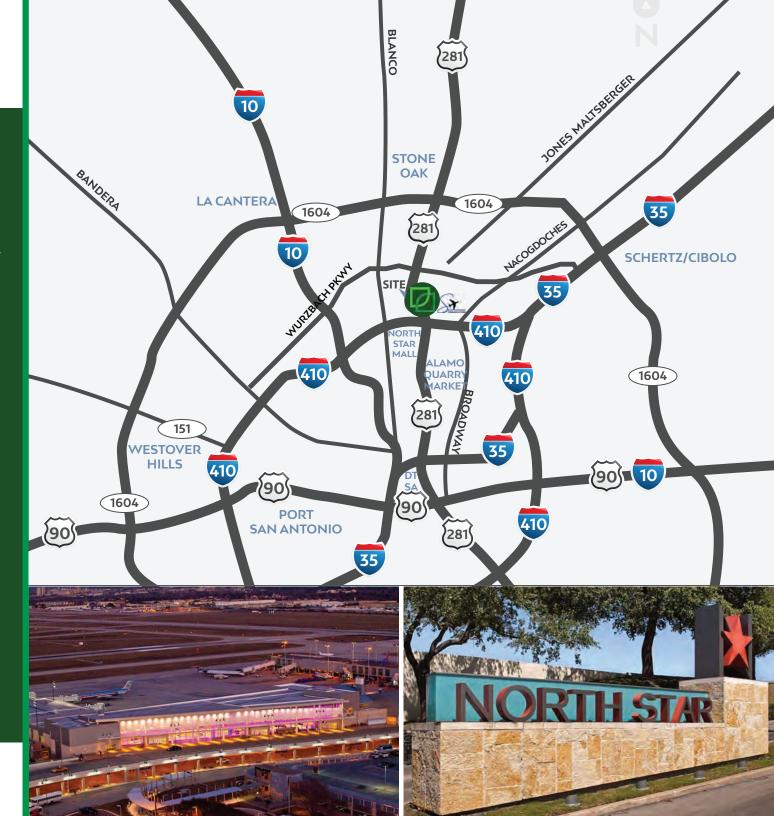

### LOCATION OVERVIEW

- Located Just North of the U.S. 281 Jones Maltsberger Intersection
- 🗹 North Central Submarket ot San Antonio
- Convenient Access to U.S. 281, Loop 41O, Jones Maltsberger & Wurzbach Parkway
- Within Close Proximity to Dining, Retail, Entertainment and Hospitality Amenities
- Adjacent to San Antonio International Airport
- 2 Miles from North Star Mall
- 🖸 3 Miles from Alamo Quarry Market
- 8 Miles from Downtown San Antonio

### **Amenity Map**

- Adjacent to San Antonio International Airport
- 5 Minutes from North Star Mall, an International Shopping Destination with Over 200 Specialty Stores and Restaurants
- 6 Minutes from Alamo
   Quarry Market; a Lifestyle
   Center with Over 70 Retail,
   Restaurant and
   Entertainment Stores
- Close to Executive Housing and Numerous Hospitality, Retail and Entertainment Amenities