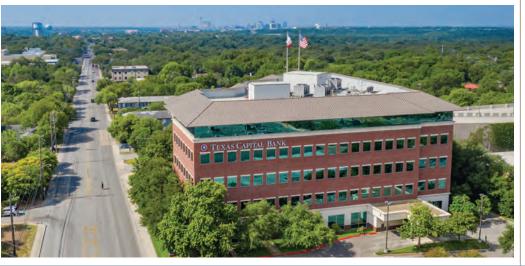

**SUITE 307** 4,210 SF

**Building Photos** 

- Located at the Corner of Broadway and Basse just North of Alamo Heights
- North Central Submarket
- Two (2) Access Points to the Site from Broadway and Nacogdoches
- Just 4 Minutes from Highway 281 and 6 Minutes from Loop 410
- Close to Numerous Restaurant, Retail, Hospitality and Entertainment Amenities

#### **DRIVE TIMES**

**Alamo Quarry Market** 

3 Min

San Antonio International Airport
6 Min

**Downtown San Antonio** 

13 Min

**Stone Oak** 

15 Min