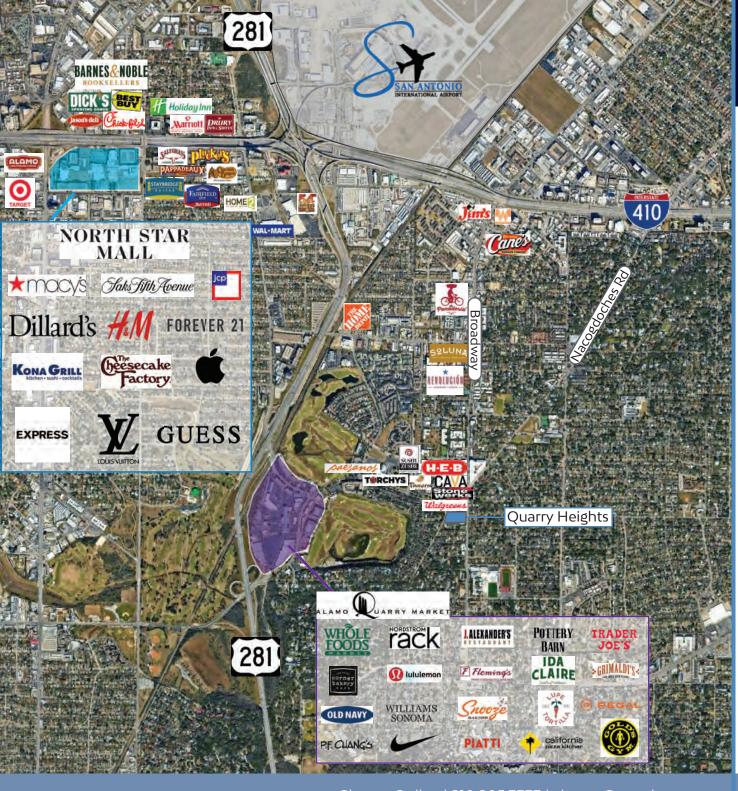

NORTH CENTRAL SUB MARKET

EXCELLENT ACCESS TO BROADWAY, BASSE, HIGHWAY 281 AND LOOP 410

WITHIN MINUTES OF ALAMO HEIGHTS, TERRELL HILLS AND OLMOS PARK

ADJACENT TO LINCOLN HEIGHTS PLAZA AND WITHIN 3 MINUTES TO ALAMO QUARRY MARKET

**SUITE 307** 4,210 SF

**Building Photos** 

- Located at the Corner of Broadway and Basse just North of Alamo Heights
- North Central Submarket
- Two (2) Access Points to the Site from Broadway and Nacogdoches
- Just 4 Minutes from Highway 281 and 6 Minutes from Loop 410
- Close to Numerous Restaurant, Retail, Hospitality and Entertainment Amenities

#### **DRIVE TIMES**

**Alamo Quarry Market** 

3 Min

San Antonio International Airport
6 Min

**Downtown San Antonio** 

13 Min

**Stone Oak** 

15 Min

La Cantera

20 Min

7373 Broadway, San Antonio, TX 78209