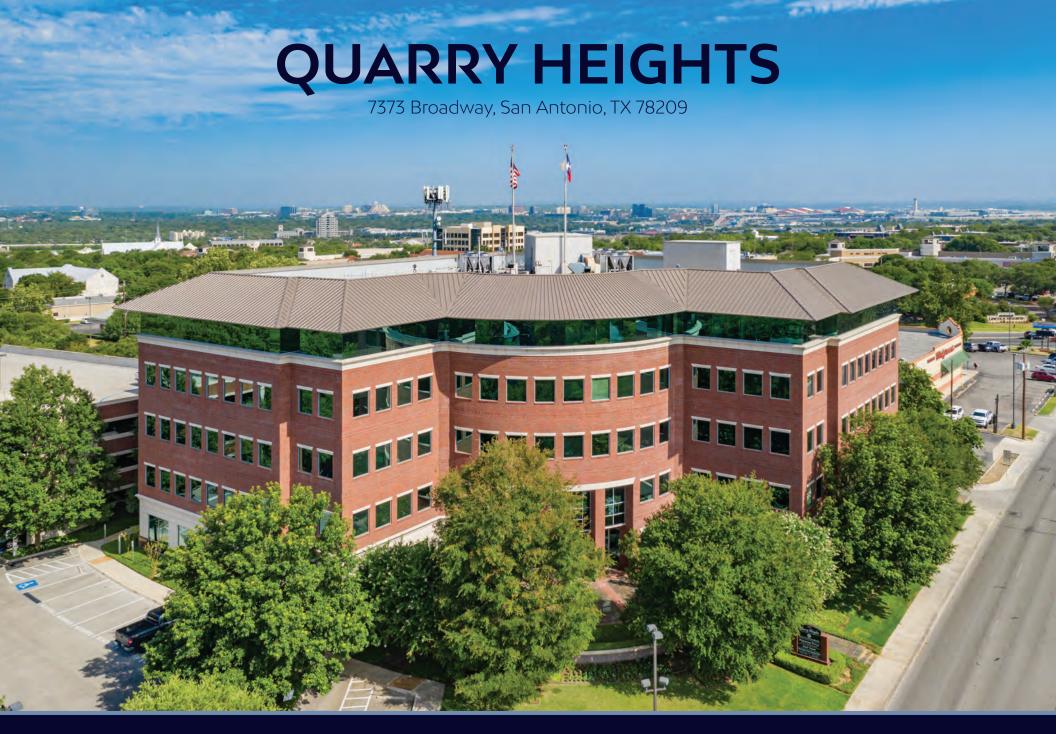

#### **QUARRY HEIGHTS**

7373 Broadway, San Antonio, TX 78209

QUARRY HEIGHTS IS A CLASS A OFFICE BUILDING LOCATED IN A PRIME NORTH CENTRAL LOCATION WITHIN MINUTES TO ALAMO HEIGHTS, TERRELL HILLS AND OLMOS PARK.

104,418 SQUARE FEET

FIVE STORY CLASS A OFFICE BUILDING

**ELEGANT LOBBY WITH CLASS A FINISHES** 

ON-SITE BANKING WITH DRIVE THRU

CONFERENCE ROOM WITH STATE OF THE ART AUDIO & VISUAL EQUIPMENT

TENANT CLUB WITH KITCHEN AND SEATING