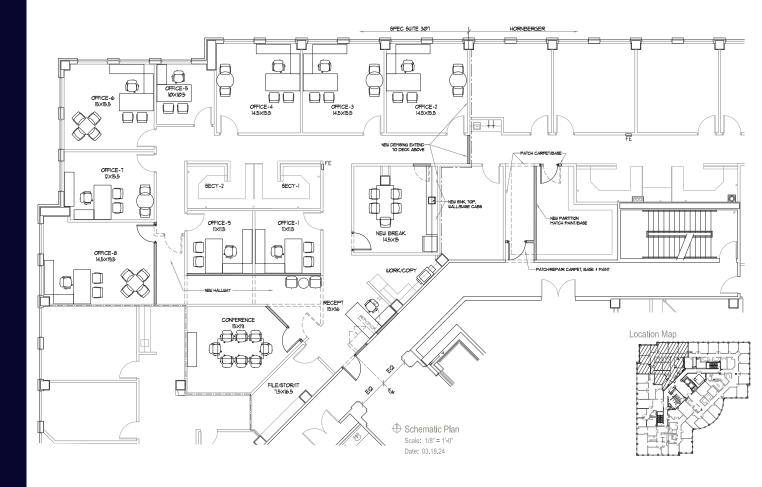

# **AVAILABLE SPACE**SUITE 307 - 4,210 SF

**SUITE 307** 4,210 SF

**Building Photos** 

- Located at the Corner of Broadway and Basse just North of Alamo Heights
- North Central Submarket
- Two (2) Access Points to the Site from Broadway and Nacogdoches
- Just 4 Minutes from Highway 281 and 6 Minutes from Loop 410
- Close to Numerous Restaurant, Retail, Hospitality and Entertainment Amenities