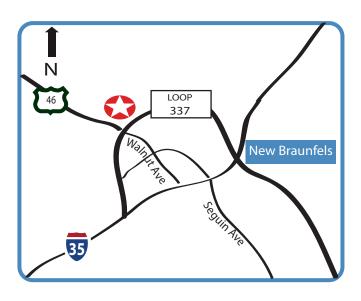

1672 Independence Drive • New Braunfels, TX 78132

Heritage Business Center is located at the corner of Loop 337 and HWY 46 in the vibrant north west area of New Braunfels, TX. Heritage Business Center is located next to many amenities including retail, restaurants, recreation and hotels. Sitting at the intersection of HWY 46 and Loop 337, Heritage Business Center enjoys great access to all areas of New Braunfels and quick access to IH-35 which connects New Braunfels to San Antonio and Austin. New Braunfels is part of the San Antonio-New Braunfels MSA, and is only 20 miles northeast of San Antonio and 50 miles southwest of Austin. With its close location next to Austin and San Antonio, New Braunfels businesses can take advantage of the larger amenities that the two cities offer, while taking advantage of the comfortable hill country lifestyle that New Braunfels provides.