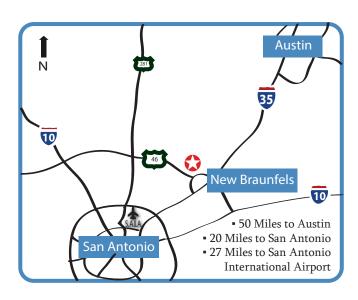

1672 Independence Drive • New Braunfels, TX 78132

Heritage Business Center is located at the corner of Loop 337 and HWY 46 in the vibrant north west area of New Braunfels, TX. Heritage Business Center is located next to many amenities including retail, restaurants, recreation and hotels. Sitting at the intersection of HWY 46 and Loop 337, Heritage Business Center enjoys great access to all areas of New Braunfels and quick access to IH-35 which connects New Braunfels to San Antonio and Austin. New Braunfels is part of the San Antonio-New Braunfels MSA, and is only 20 miles northeast of San Antonio and 50 miles southwest of Austin. With its close location next to Austin and San Antonio, New Braunfels businesses can take advantage of the larger amenities that the two cities offer, while taking advantage of the comfortable hill country lifestyle that New Braunfels provides.