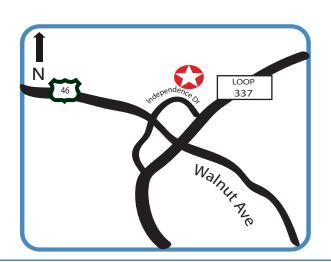

1672 Independence Drive • New Braunfels, TX 78132

Heritage Business Center is located at the corner of Loop 337 and HWY 46 in the vibrant north west area of New Braunfels, TX. Heritage Business Center is located next to many amenities including retail, restaurants, recreation and hotels. Sitting at the intersection of HWY 46 and Loop 337, Heritage Business Center enjoys great access to all areas of New Braunfels and quick access to IH-35 which connects New Braunfels to San Antonio and Austin. New Braunfels is part of the San Antonio-New Braunfels MSA, and is only 20 miles northeast of San Antonio and 50 miles southwest of Austin. With its close location next to Austin and San Antonio, New Braunfels businesses can take advantage of the larger amenities that the two cities offer, while taking advantage of the comfortable hill country lifestyle that New Braunfels provides.