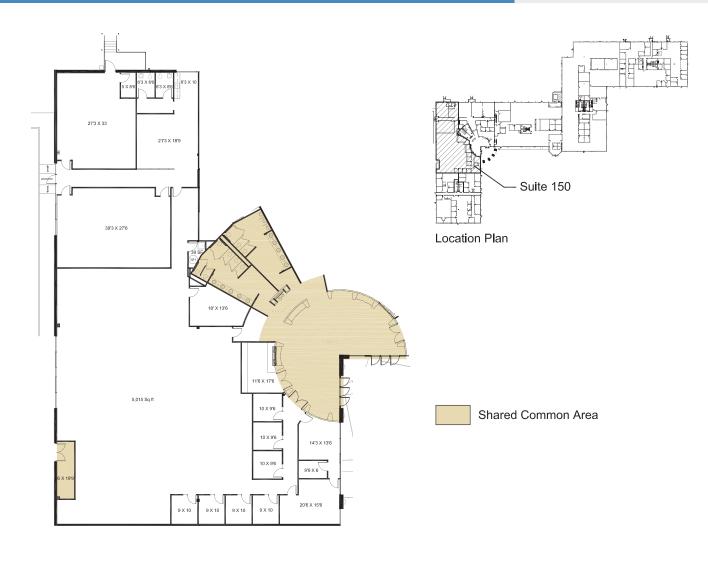

#### **AVAILABILITIES**

• Suite 150 - 12,280 SF

Space Plan Suite 150

1672 Independence Drive • New Braunfels, TX 78132

**Available** Suite 150 12,280 SF

Shawn Gulley

210.805.3333

Location Analysis