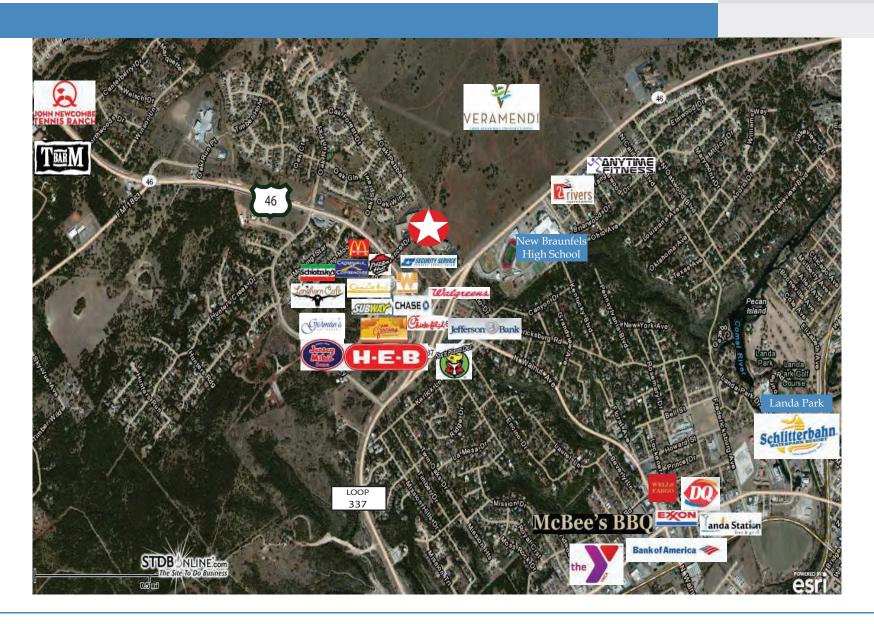

1672 Independence Drive • New Braunfels, TX 78132

Heritage Business Center is located at the corner of Loop 337 and HWY 46 in the vibrant north west area of New Braunfels, TX. Heritage Business Center is located next to many amenities including retail, restaurants, recreation and hotels. Sitting at the intersection of HWY 46 and Loop 337, Heritage Business Center enjoys great access to all areas of New Braunfels and quick access to IH-35 which connects New Braunfels to San Antonio and Austin. New Braunfels is part of the San Antonio-New Braunfels MSA, and is only 20 miles northeast of San Antonio and 50 miles southwest of Austin. With its close location next to Austin and San Antonio, New Braunfels businesses can take advantage of the larger amenities that the two cities offer, while taking advantage of the comfortable hill country lifestyle that New Braunfels provides.

#### Project Aerial

Amenity Map

1672 Independence Drive • New Braunfels, TX 78132