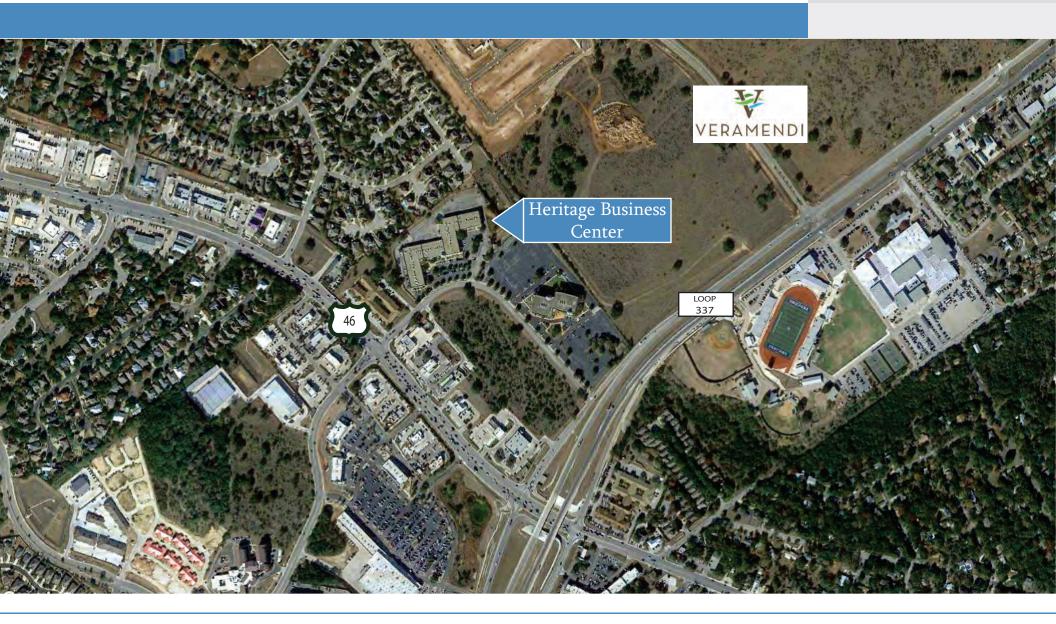

1672 Independence Drive • New Braunfels, TX 78132

Heritage Business Center is located at the corner of Loop 337 and HWY 46 in the vibrant north west area of New Braunfels, TX. Heritage Business Center is located next to many amenities including retail, restaurants, recreation and hotels. Sitting at the intersection of HWY 46 and Loop 337, Heritage Business Center enjoys great access to all areas of New Braunfels and quick access to IH-35 which connects New Braunfels to San Antonio and Austin. New Braunfels is part of the San Antonio-New Braunfels MSA, and is only 20 miles northeast of San Antonio and 50 miles southwest of Austin. With its close location next to Austin and San Antonio, New Braunfels businesses can take advantage of the larger amenities that the two cities offer, while taking advantage of the comfortable hill country lifestyle that New Braunfels provides.

#### Project Aerial

Amenity Map

1672 Independence Drive • New Braunfels, TX 78132