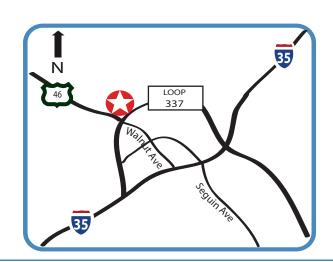

1672 Independence Drive • New Braunfels, TX 78132

Heritage Business Center is located at the corner of Loop 337 and HWY 46 in the vibrant north west area of New Braunfels, TX. Heritage Business Center is located next to many amenities including retail, restaurants, recreation and hotels. Sitting at the intersection of HWY 46 and Loop 337, Heritage Business Center enjoys great access to all areas of New Braunfels and quick access to IH-35 which connects New Braunfels to San Antonio and Austin. New Braunfels is part of the San Antonio-New Braunfels MSA, and is only 20 miles northeast of San Antonio and 50 miles southwest of Austin. With its close location next to Austin and San Antonio, New Braunfels businesses can take advantage of the larger amenities that the two cities offer, while taking advantage of the comfortable hill country lifestyle that New Braunfels provides.