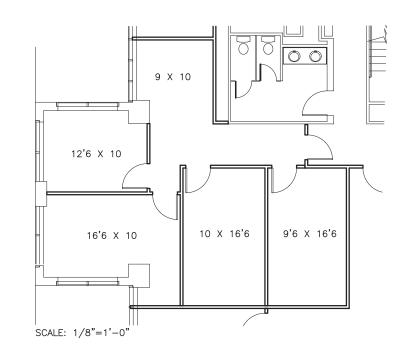

### Building I Suite 970/980 2,611 SF

Building II Suite 170 2,997 SF

UNION SQUARE II 10001 REUNION PLACE SAN ANTONIO, TEXAS 78216

PLACE EXAS 78216 LOCATION PLAN

Rob Gish robg@worthsa.com 210.805.3370

Building II Suite 19O 1st Floor Retail/Bank 3,674 SF