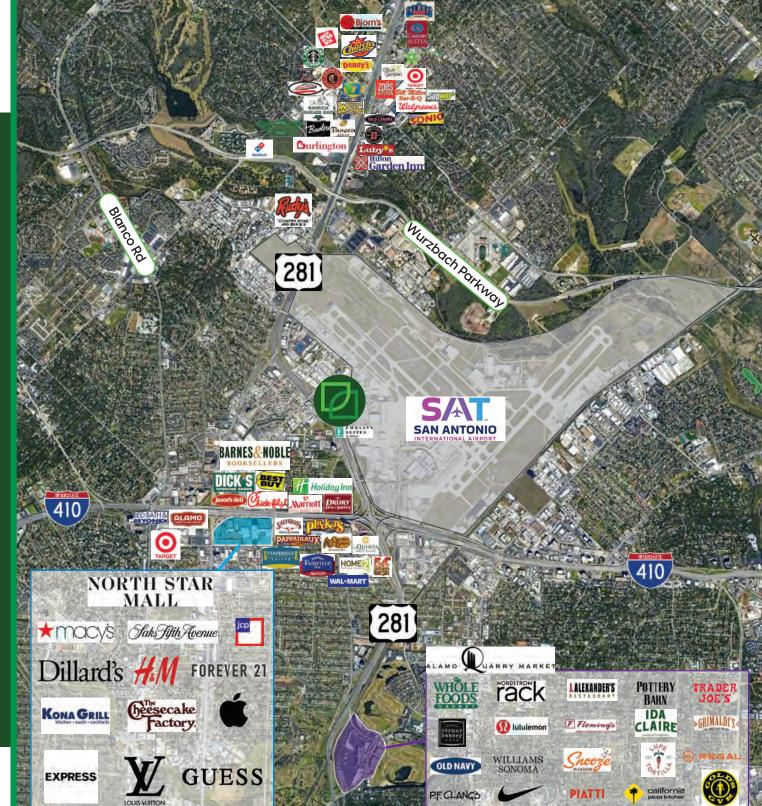

## **Amenity Map**

- Adjacent to San Antonio
   International Airport
- 5 Minutes from North Star Mall, an International Shopping Destination with Over 200 Specialty Stores and Restaurants
- 6 Minutes from Alamo
   Quarry Market; a Lifestyle
   Center with Over 70 Retail,
   Restaurant and
   Entertainment Stores
- Close to Executive Housing and Numerous Hospitality, Retail and Entertainment Amenities