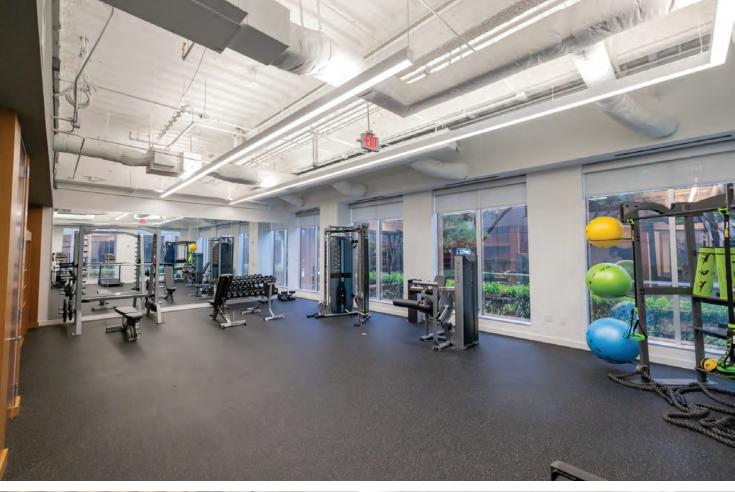

# A Reimagined Workplace

- New Worth Fitness Center Featuring State of the Art Equipment, Showers and Lockers
- New Contemporary Ground Floor Cafe with Courtyard Access
- Enhanced Conference
   Room Featuring Modular
   Furniture for Multiple Uses