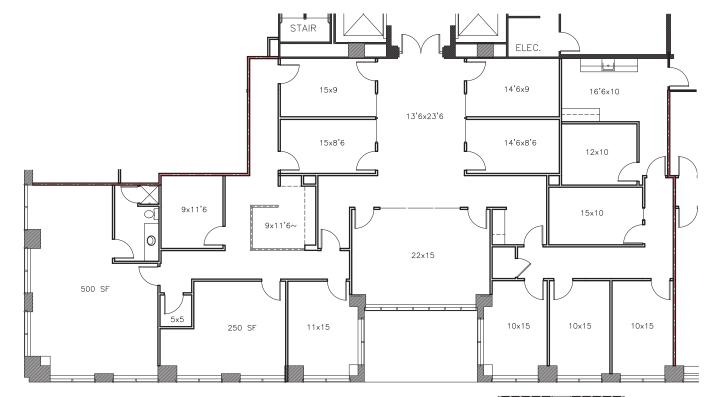

#### **BUILDING I**

- Suite 615: 5,046 SF
- Suite 910: 1,176 SF
- Suite 970: 1,389 SF
- Suite 980: 1,222 SF
- Suite 970/980: 2,611 SF

### **DEMOGRAPHICS - 3 MILE**

Building I Suite 615 5,046 SF

Suite 615 5,046 RSF

UNION SQUARE 10101 REUNION PLACE SAN ANTONIO, TEXAS 78216

LOCATION PLAN

Rob Gish robg@worthsa.com 210.805.3370

Building I Suite 910 1,176 SF