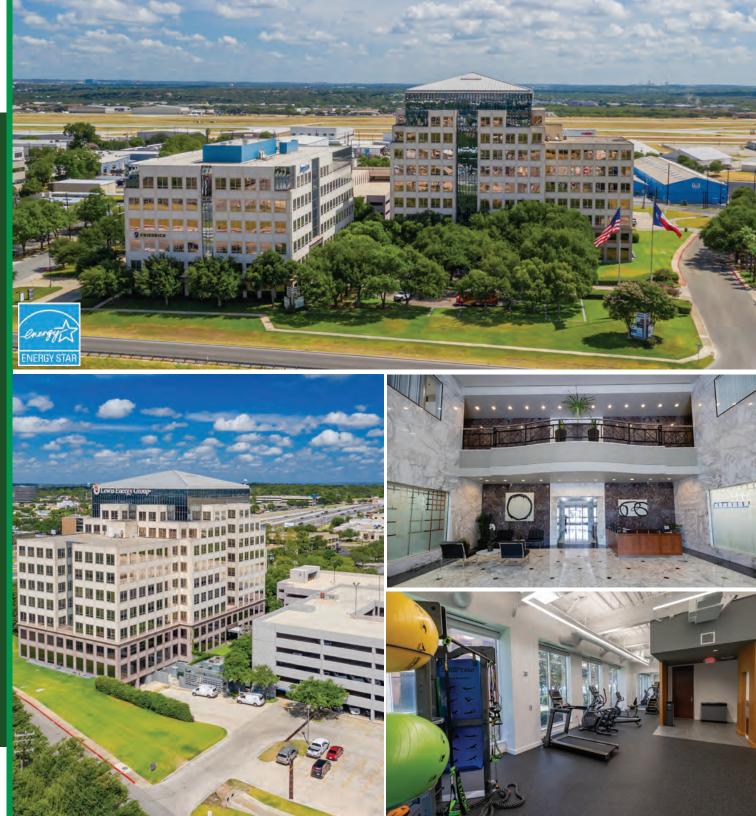

### PROPERTY OVERVIEW

Union Square is a two building class A office project that features 10 story and 6 story office buildings totaling 325,000 RSF. Features include 4/1000 parking in attached structured parking, excellent ingress and egress to HWY 281 and is within close proximity to multiple restaurants, shops and other area amenities. Union Square is located adjacent to San Antonio International Airport just north of the Jones Maltsberger and Highway 281 intersection in North Central San Antonio.

### **BUILDING FEATURES**

- Class A Office Campus
- 2 Buildings Totaling 325,000 RSF
- 4 Per 1000 Parking Ratio
- Attached Structured Parking
- 🖄 Monument Signage Opportunities
- Energy Star Certified
- 🗹 On-Site Security Guard
- Elegant Lobby with Marble Finishes
- New State of the Art Amenities

### **BUILDING AMENITIES**

- Conference Room
- Controlled Building Access
- Attached Structured Parking
- Distance Shared Library and Game Room
- 🗹 Outdoor Courtyard
- Daily Food Trucks
- Weekly On-Site Massage Therapist
- Device Building Cafe with Breakfast & Lunch Service

# A Reimagined Workplace

- New Worth Fitness Center Featuring State of the Art Equipment, Showers and Lockers
- New Contemporary Ground Floor Cafe with Courtyard Access
- Enhanced Conference
   Room Featuring Modular
   Furniture for Multiple Uses