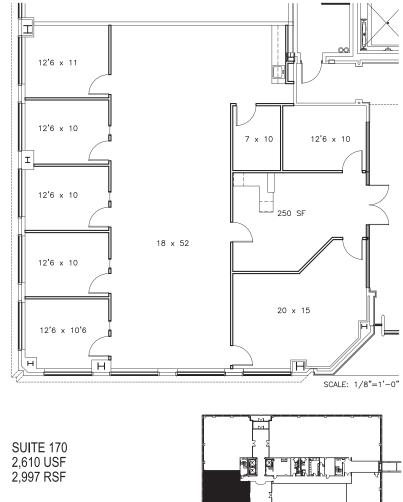

#### **BUILDING II**

- Suite 17O: 2,997 SF
- Suite 190: 3,674 SF
- 3rd Floor: 22,641 SF

### Building I Suite 970/980 2,611 SF

Building II Suite 170 2,997 SF

UNION SQUARE II 10001 REUNION PLACE SAN ANTONIO, TEXAS 78216

PLACE EXAS 78216 LOCATION PLAN

Rob Gish robg@worthsa.com 210.805.3370

Building II Suite 19O 1st Floor Retail/Bank 3,674 SF