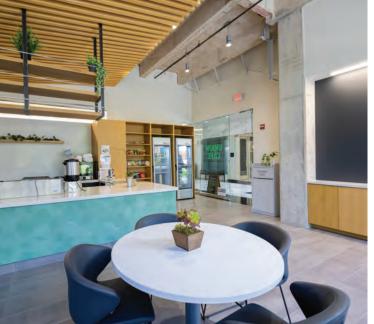

# A Reimagined Workplace

- New Worth Fitness Center Featuring State of the Art Equipment, Showers and Lockers
- New Contemporary Ground Floor Cafe with Courtyard Access
- Enhanced Conference
   Room Featuring Modular
   Furniture for Multiple Uses