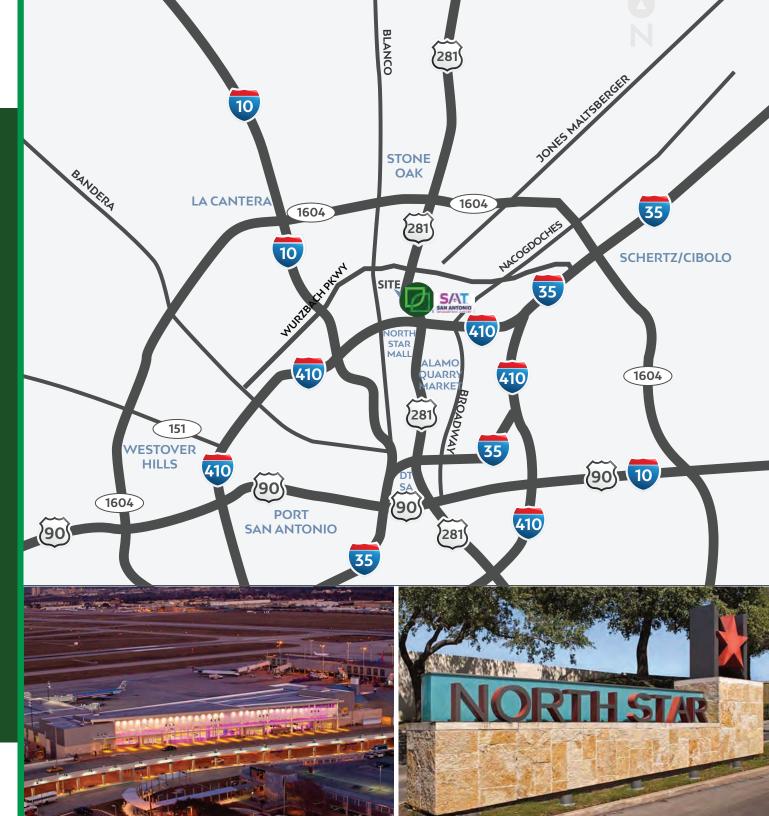

### LOCATION OVERVIEW

- Located Just North of the U.S. 281 Jones Maltsberger Intersection
- 🗹 North Central Submarket ot San Antonio
- Convenient Access to U.S. 281, Loop 41O, Jones Maltsberger & Wurzbach Parkway
- Within Close Proximity to Dining, Retail, Entertainment and Hospitality Amenities
- Adjacent to San Antonio International Airport
- 2 Miles from North Star Mall
- 🖸 3 Miles from Alamo Quarry Market
- 8 Miles from Downtown San Antonio

## Ingress & Egress

- Multiple Access Points
- Located on the Highway
   281 Frontage Road
- Just North of the Jones
   Maltsberger & Highway 281
   Intersection
- Just South of the Isom & Highway 281 Intersection

## **Amenity Map**

- Adjacent to San Antonio
   International Airport
- 5 Minutes from North Star Mall, an International Shopping Destination with Over 200 Specialty Stores and Restaurants
- 6 Minutes from Alamo
   Quarry Market; a Lifestyle
   Center with Over 70 Retail,
   Restaurant and
   Entertainment Stores
- Close to Executive Housing and Numerous Hospitality, Retail and Entertainment Amenities