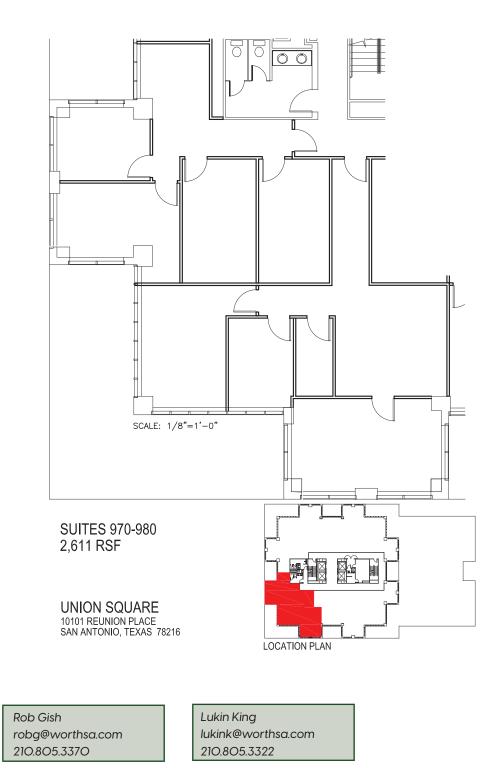

### Building I Suite 970/980 2,611 SF

Building II Suite 170 2,997 SF

UNION SQUARE II 10001 REUNION PLACE SAN ANTONIO, TEXAS 78216

PLACE EXAS 78216 LOCATION PLAN

Rob Gish robg@worthsa.com 210.805.3370

Building II Suite 19O 1st Floor Retail/Bank 3,674 SF