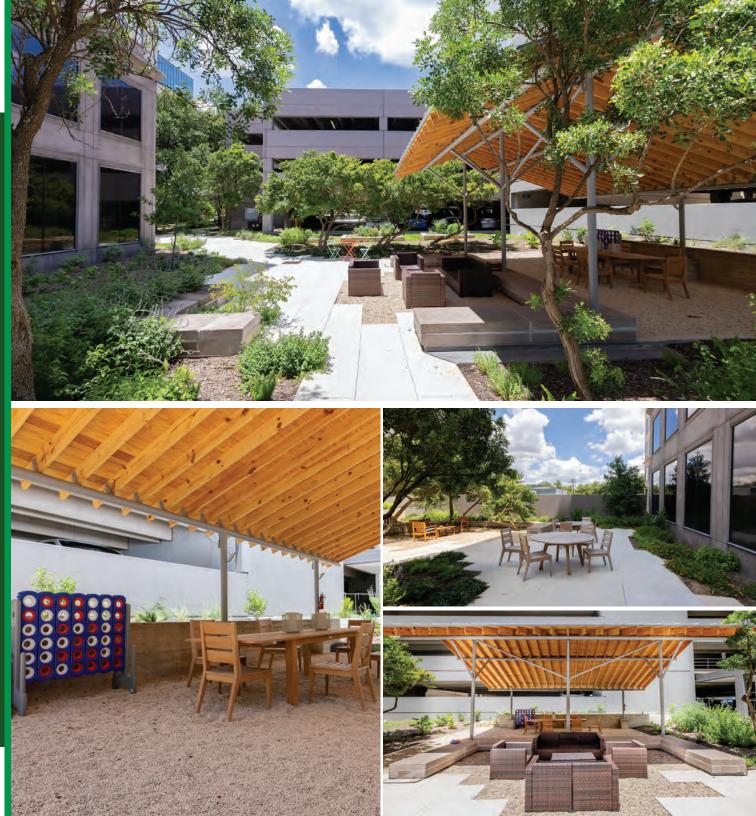

# A Reimagined Workplace

- Fully Revamped, Lushly Landscaped Courtyard
- New Shade Trees and Lawn, Canopy, and Built In Seating Areas
- Outdoor Fitness and Gaming Areas
- New Pedestrian Breezeway
   Connecting the Buildings

### **BUILDING AMENITIES**

- Conference Room
- Controlled Building Access
- Attached Structured Parking
- Distance Shared Library and Game Room
- 🗹 Outdoor Courtyard
- Daily Food Trucks
- Weekly On-Site Massage Therapist
- Device Building Cafe with Breakfast & Lunch Service