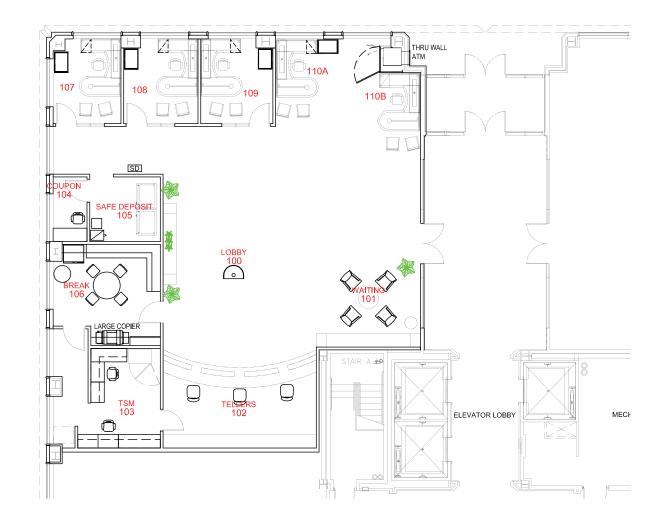

### Building I Suite 970/980 2,611 SF

Building II Suite 170 2,997 SF

UNION SQUARE II 10001 REUNION PLACE SAN ANTONIO, TEXAS 78216

PLACE EXAS 78216 LOCATION PLAN

Rob Gish robg@worthsa.com 210.805.3370

Building II Suite 19O 1st Floor Retail/Bank 3,674 SF