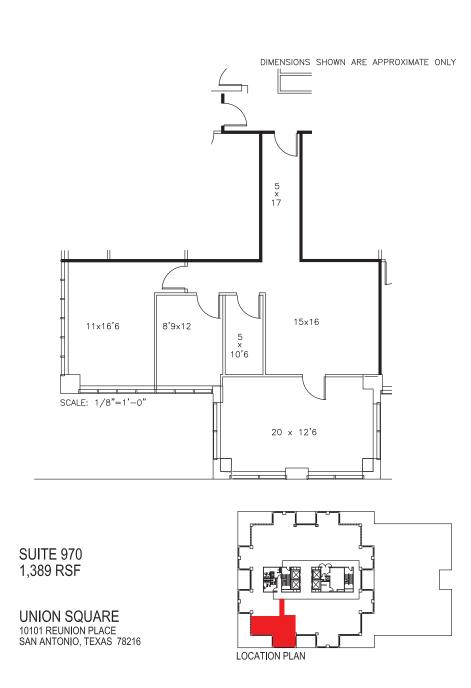

SUITE 910 949 USF 1,176 RSF

UNION SQUARE 10101 REUNION PLACE SAN ANTONIO, TEXAS 78216

Rob Gish robg@worthsa.com 210.805.3370

Building I Suite 970 1,389 SF

Rob Gish robg@worthsa.com 210.805.3370

Building I Suite 980 1,222 SF