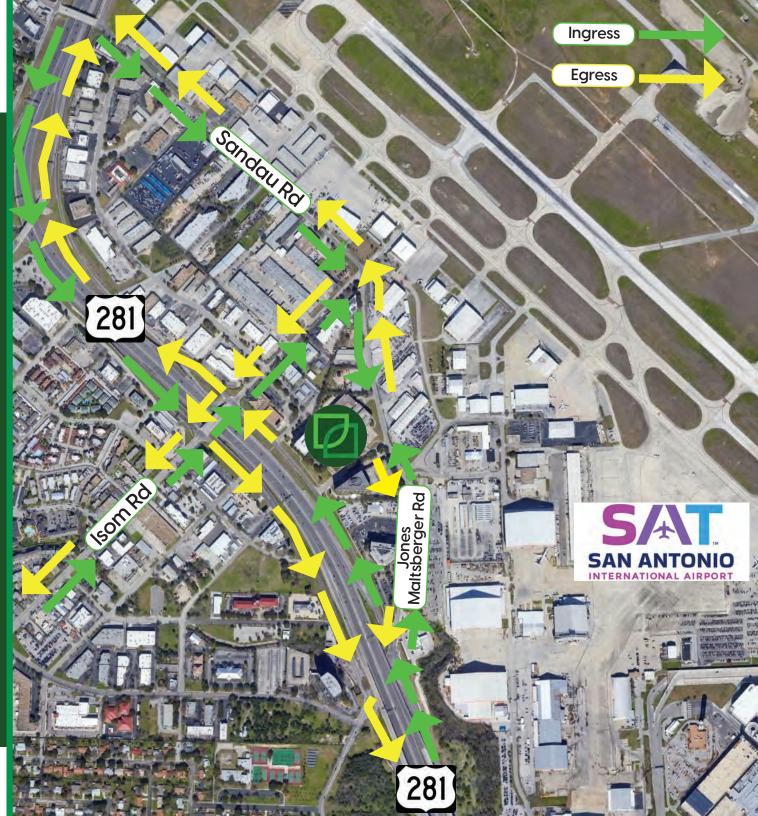

## Ingress & Egress

- Multiple Access Points
- Located on the Highway
   281 Frontage Road
- Just North of the Jones
   Maltsberger & Highway 281
   Intersection
- Just South of the Isom & Highway 281 Intersection