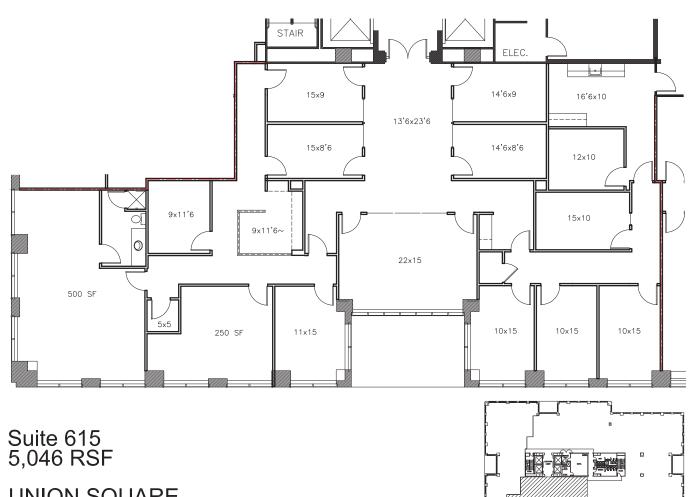

## Building I Suite 200 7,513 SF

SUITES 200 7,513 RSF

UNION SQUARE 10101 REUNION PLACE SAN ANTONIO, TEXAS 78216

Rob Gish robg@worthsa.com 210.805.3370

**Building I** Suite 615 5,046 SF

**UNION SQUARE** 

10101 REUNION PLACE SAN ANTONIO, TEXAS 78216