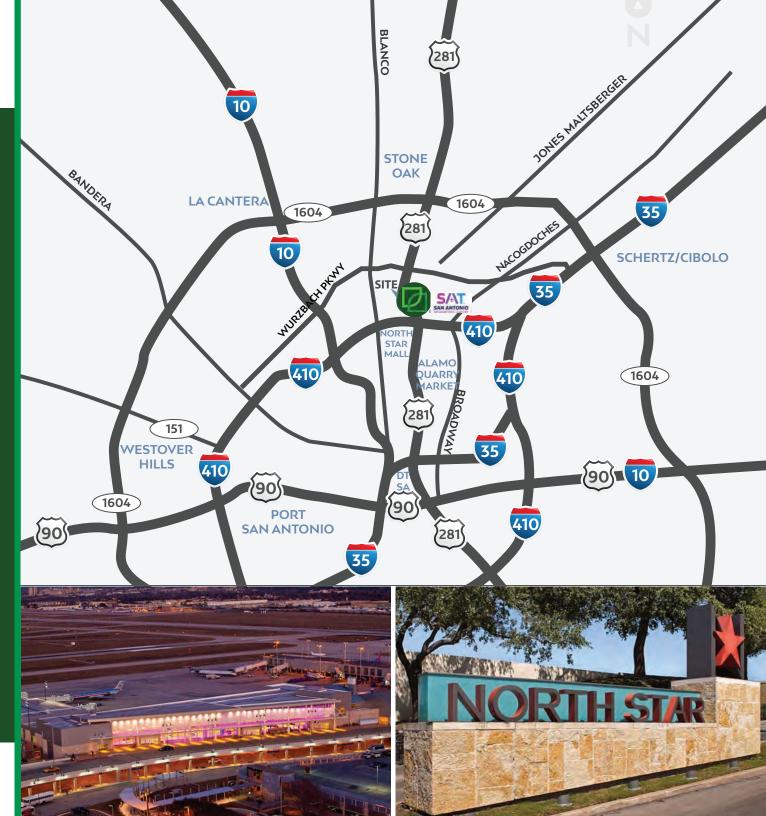

#### **LOCATION OVERVIEW**

- Located Just North of the U.S. 281 Jones Maltsberger Intersection
- North Central Submarket ot San Antonio
- Convenient Access to U.S. 281, Loop 41O, Jones Maltsberger & Wurzbach Parkway
- Within Close Proximity to Dining, Retail, Entertainment and Hospitality Amenities
- Adjacent to San Antonio International Airport
- 2 Miles from North Star Mall
- 3 Miles from Alamo Quarry Market
- 8 Miles from Downtown San Antonio

### **Amenity Map**

- Adjacent to San Antonio
   International Airport
- 5 Minutes from North Star Mall, an International Shopping Destination with Over 200 Specialty Stores and Restaurants
- 6 Minutes from Alamo
   Quarry Market; a Lifestyle
   Center with Over 70 Retail,
   Restaurant and
   Entertainment Stores
- Close to Executive Housing and Numerous Hospitality, Retail and Entertainment Amenities