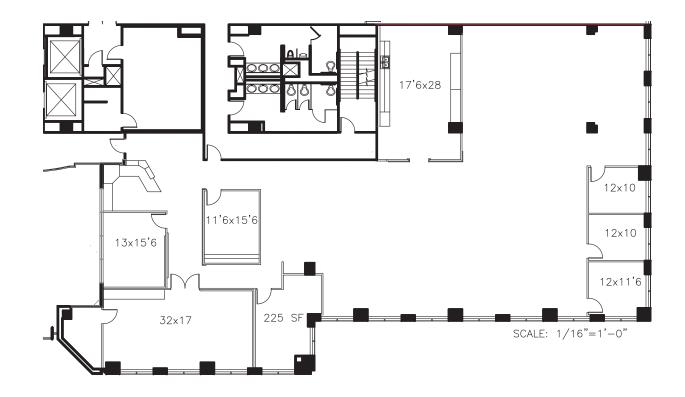

## Building I Suite 200 7,513 SF

SUITES 200 7,513 RSF

UNION SQUARE 10101 REUNION PLACE SAN ANTONIO, TEXAS 78216

Rob Gish robg@worthsa.com 210.805.3370

**Building I** Suite 615 5,046 SF

**UNION SQUARE** 

10101 REUNION PLACE SAN ANTONIO, TEXAS 78216