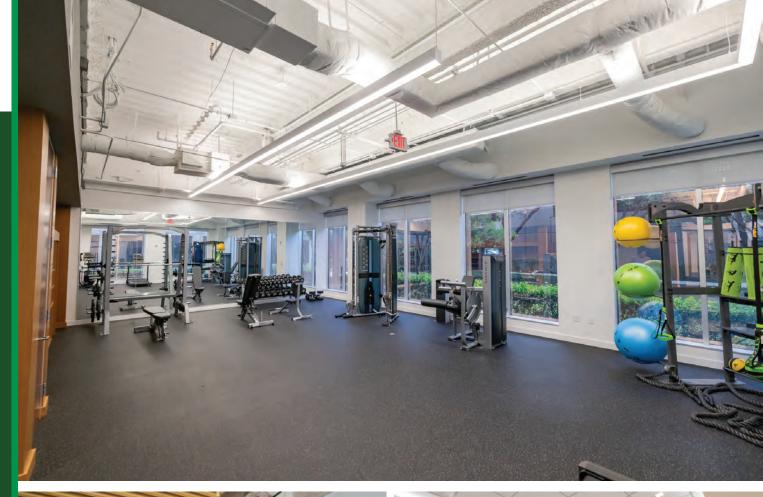

# A Reimagined Workplace

- New Worth Fitness Center
   Featuring State of the Art
   Equipment, Showers and
   Lockers
- New ContemporaryGround Floor Cafe withCourtyard Access
- Enhanced Conference
   Room Featuring Modular
   Furniture for Multiple Uses