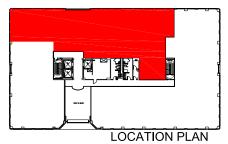

#### **AVAILABLE SPACE**

#### **BUILDING I**

- Suite 200: 7,513 SF
- Suite 615: 5,O46 SF
- Suite 910: 1,176 SF
- Suite 970: 1,389 SF
- Suite 980: 1,222 SF
- Suite 97O/98O: 2,611 SF

#### **BUILDING II**

- Suite 100: 4,961 SF
- Suite 170: 2,997 SF
- Suite 200: 7,717 SF