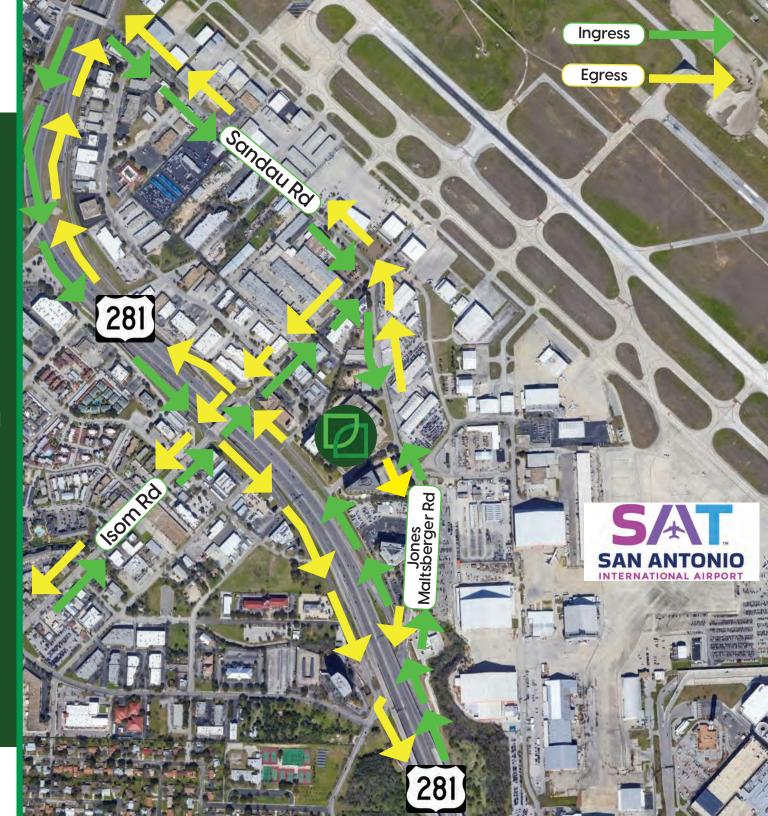

## Ingress & Egress

- Multiple Access Points
- Located on the Highway281 Frontage Road
- Just North of the Jones
   Maltsberger & Highway 281
   Intersection
- Just South of the Isom & Highway 281 Intersection