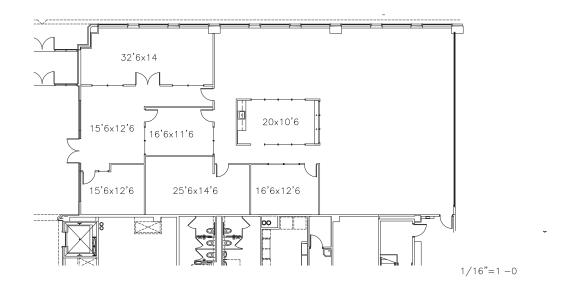

## Building II Suite 170 2,997 SF

SUITE 170 2,610 USF 2,997 RSF

UNION SQUARE II
10001 REUNION PLACE
SAN ANTONIO, TEXAS 78216

WORTH

Rob Gish robg@worthsa.com 210.805.3370

Building II
Suite 200
7,717 SF

DIMENSIONS SHOWN ARE APPROXIMATE ONLY