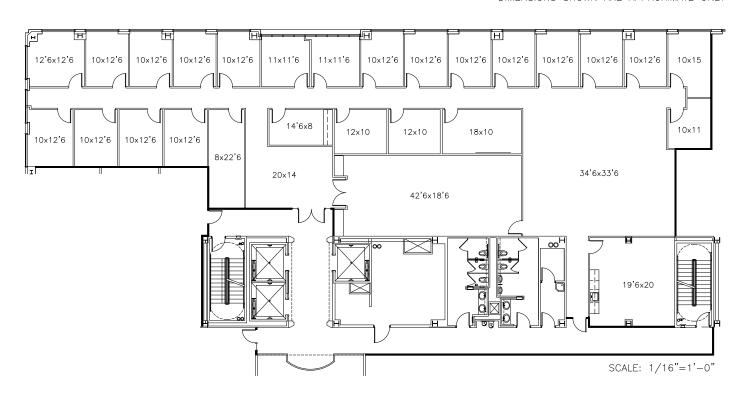

## Building II Suite 170 2,997 SF

SUITE 170 2,610 USF 2,997 RSF

UNION SQUARE II
10001 REUNION PLACE
SAN ANTONIO, TEXAS 78216

WORTH

Rob Gish robg@worthsa.com 210.805.3370

Building II
Suite 200
7,717 SF

DIMENSIONS SHOWN ARE APPROXIMATE ONLY