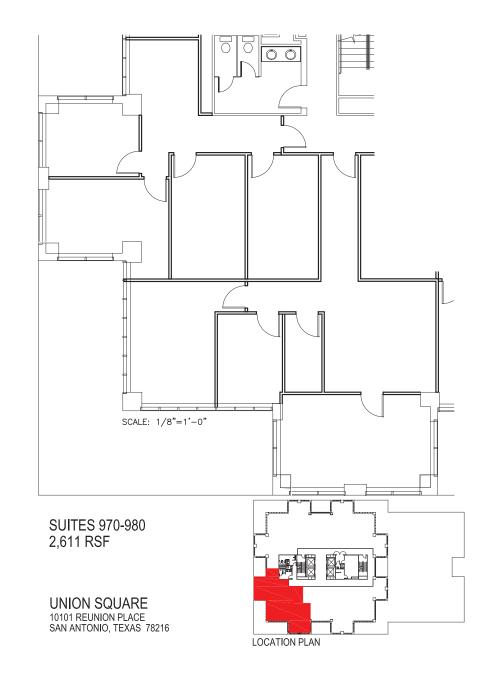

## Building I Suite 970/980 2,611 SF

WORTH & ASSOCIATES

Rob Gish robg@worthsa.com 210.805.3370