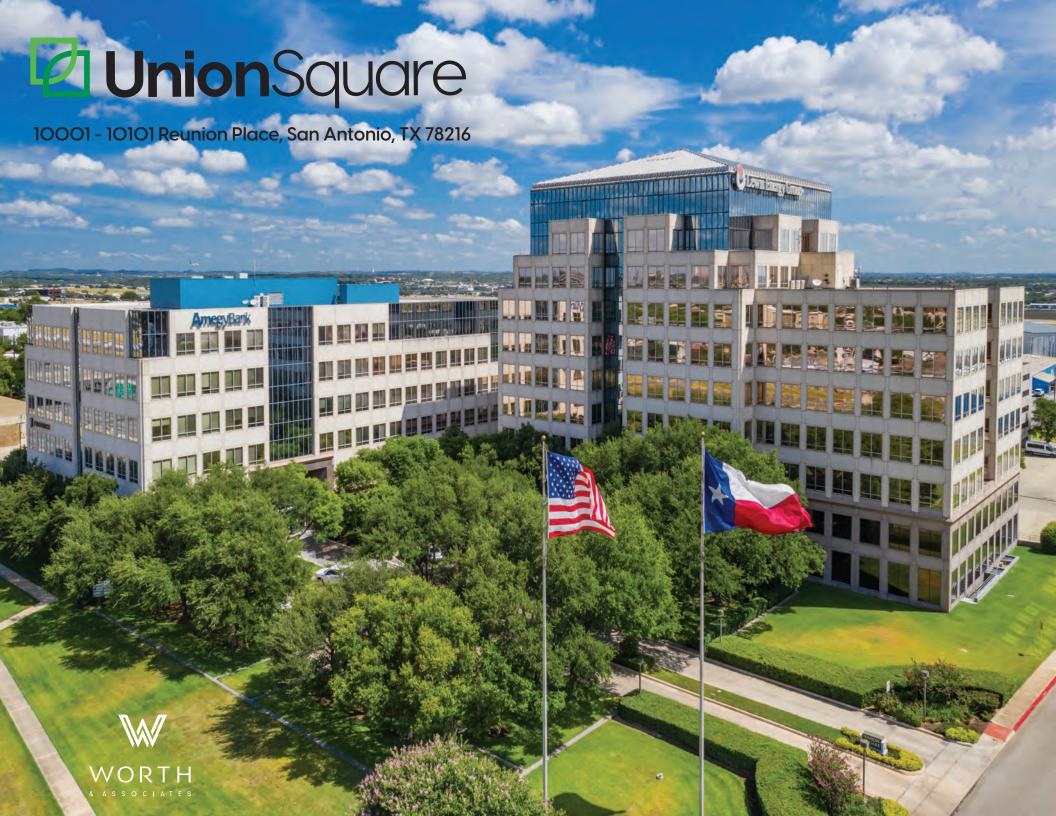

#### **PROPERTY OVERVIEW**

Union Square is a two building class A office project that features 10 story and 6 story office buildings totaling 325,000 RSF. Features include 4/1000 parking in attached structured parking, excellent ingress and egress to HWY 281 and is within close proximity to multiple restaurants, shops and other area amenities. Union Square is located adjacent to San Antonio International Airport just north of the Jones Maltsberger and Highway 281 intersection in North Central San Antonio.

#### **BUILDING FEATURES**

- Class A Office Campus
- 2 Buildings Totaling 325,000 RSF
- 4 Per 1000 Parking Ratio
- Attached Structured Parking
- Monument Signage Opportunities
- Energy Star Certified
- On-Site Security Guard
- Elegant Lobby with Marble Finishes
- New State of the Art Amenities