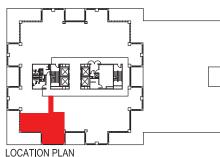

## Building I Suite 910 1,176 SF

20 x 14

16 x 19

12'6 x 20

SCALE: 1/8"=1'-0"

SUITE 910 949 USF 1,176 RSF

UNION SQUARE 10101 REUNION PLACE SAN ANTONIO, TEXAS 78216

Rob Gish robg@worthsa.com 210.805.3370