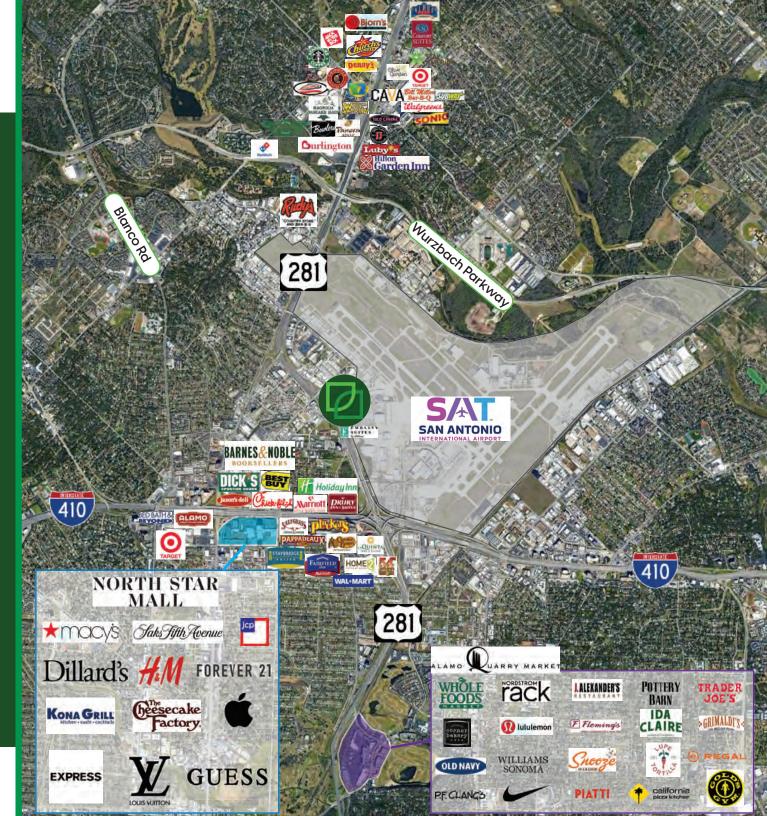

### **Amenity Map**

- Adjacent to San Antonio
   International Airport
- 5 Minutes from North Star Mall, an International Shopping Destination with Over 200 Specialty Stores and Restaurants
- 6 Minutes from Alamo
   Quarry Market; a Lifestyle
   Center with Over 70 Retail,
   Restaurant and
   Entertainment Stores
- Close to Executive Housing and Numerous Hospitality, Retail and Entertainment Amenities

#### **LOCATION OVERVIEW**

- Located Just North of the U.S. 281 Jones Maltsberger Intersection
- North Central Submarket ot San Antonio
- Convenient Access to U.S. 281, Loop 41O, Jones Maltsberger & Wurzbach Parkway
- Within Close Proximity to Dining, Retail, Entertainment and Hospitality Amenities
- Adjacent to San Antonio International Airport
- 2 Miles from North Star Mall
- 3 Miles from Alamo Quarry Market
- 8 Miles from Downtown San Antonio