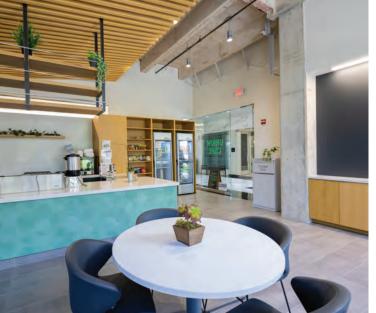

# A Reimagined Workplace

- New Worth Fitness Center
   Featuring State of the Art
   Equipment, Showers and
   Lockers
- New ContemporaryGround Floor Cafe withCourtyard Access
- Enhanced Conference
   Room Featuring Modular
   Furniture for Multiple Uses