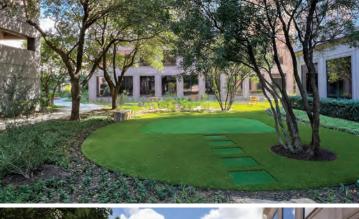

# A Reimagined Workplace

- New Worth Fitness Center
   Featuring State of the Art
   Equipment, Showers and
   Lockers
- New ContemporaryGround Floor Cafe withCourtyard Access
- Enhanced Conference
   Room Featuring Modular
   Furniture for Multiple Uses

# A Reimagined Workplace

- Fully Revamped, Lushly Landscaped Courtyard
- New Shade Trees and Lawn, Canopy, and Built In Seating Areas
- Outdoor Fitness and Gaming Areas
- New Pedestrian Breezeway
   Connecting the Buildings