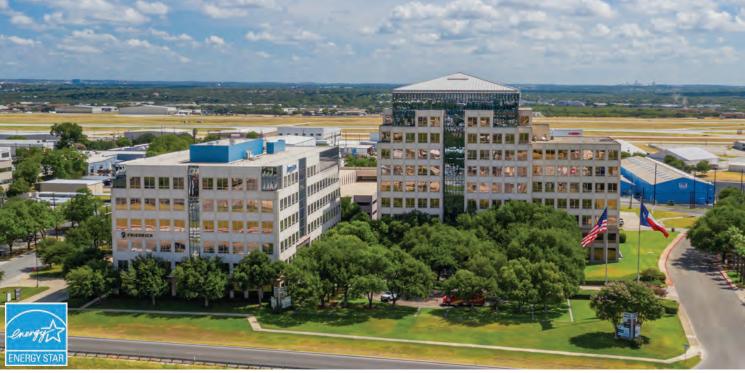

#### **PROPERTY OVERVIEW**

Union Square is a two building class A office project that features 10 story and 6 story office buildings totaling 325,000 RSF. Features include 4/1000 parking in attached structured parking, excellent ingress and egress to HWY 281 and is within close proximity to multiple restaurants, shops and other area amenities. Union Square is located adjacent to San Antonio International Airport just north of the Jones Maltsberger and Highway 281 intersection in North Central San Antonio.

#### **LOCATION OVERVIEW**

- Located Just North of the U.S. 281 Jones Maltsberger Intersection
- North Central Submarket ot San Antonio
- Convenient Access to U.S. 281, Loop 41O, Jones Maltsberger & Wurzbach Parkway
- Within Close Proximity to Dining, Retail, Entertainment and Hospitality Amenities
- Adjacent to San Antonio International Airport
- 2 Miles from North Star Mall
- 3 Miles from Alamo Quarry Market
- 8 Miles from Downtown San Antonio