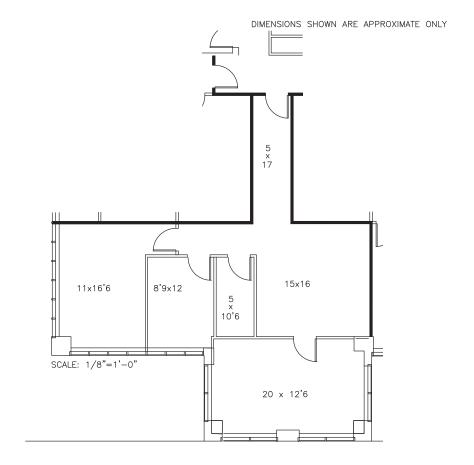

## Building II Suite 170 2,997 SF

SUITE 170 2,610 USF 2,997 RSF

UNION SQUARE II
10001 REUNION PLACE
SAN ANTONIO, TEXAS 78216

WORTH

Rob Gish robg@worthsa.com 210.805.3370

Building II
Suite 200
7,717 SF

DIMENSIONS SHOWN ARE APPROXIMATE ONLY