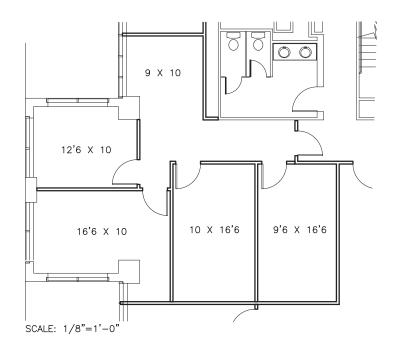

## Building I Suite 200 7,513 SF

SUITES 200 7,513 RSF

UNION SQUARE 10101 REUNION PLACE SAN ANTONIO, TEXAS 78216

Rob Gish robg@worthsa.com 210.805.3370

**Building I** Suite 615 5,046 SF

**UNION SQUARE** 

10101 REUNION PLACE SAN ANTONIO, TEXAS 78216