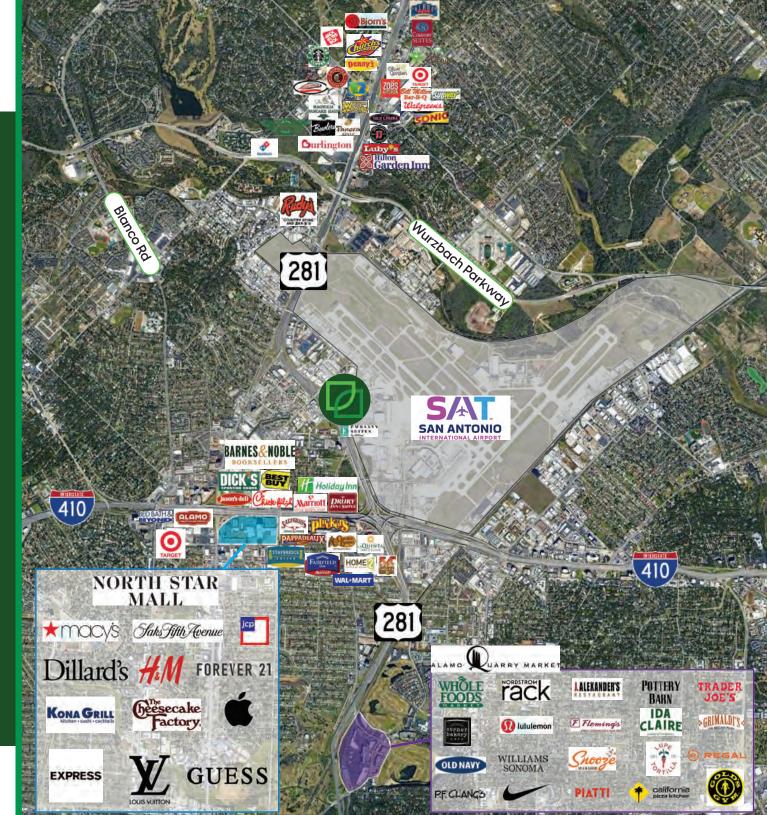

### **Amenity Map**

- Adjacent to San Antonio
   International Airport
- 5 Minutes from North Star Mall, an International Shopping Destination with Over 200 Specialty Stores and Restaurants
- 6 Minutes from Alamo
   Quarry Market; a Lifestyle
   Center with Over 70 Retail,
   Restaurant and
   Entertainment Stores
- Close to Executive Housing and Numerous Hospitality, Retail and Entertainment Amenities