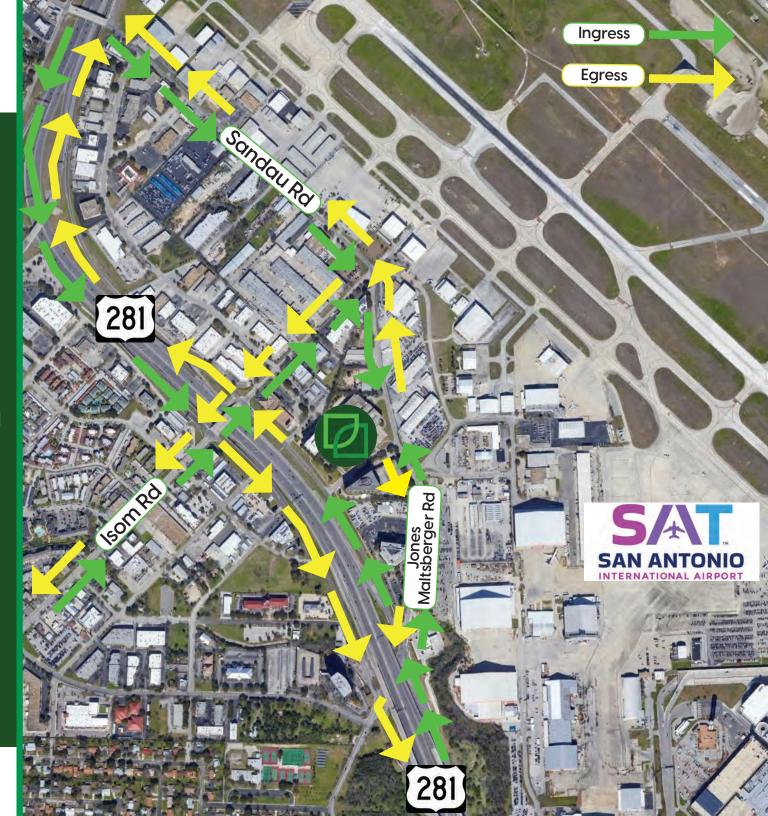

### Ingress & Egress

- Multiple Access Points
- Located on the Highway281 Frontage Road
- Just North of the Jones
   Maltsberger & Highway 281
   Intersection
- Just South of the Isom & Highway 281 Intersection