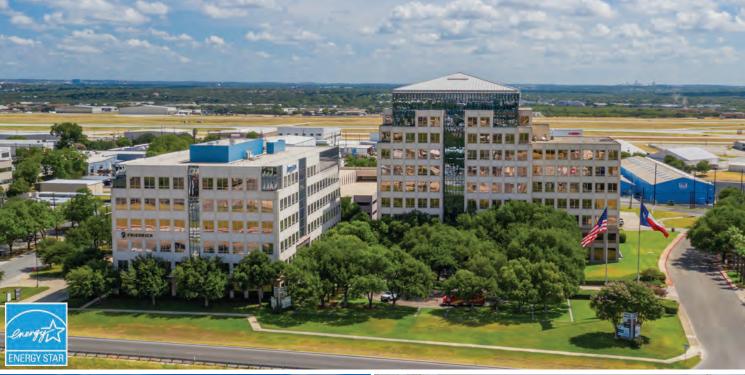

#### **PROPERTY OVERVIEW**

Union Square is a two building class A office project that features 10 story and 6 story office buildings totaling 325,000 RSF. Features include 4/1000 parking in attached structured parking, excellent ingress and egress to HWY 281 and is within close proximity to multiple restaurants, shops and other area amenities. Union Square is located adjacent to San Antonio International Airport just north of the Jones Maltsberger and Highway 281 intersection in North Central San Antonio.

#### **BUILDING FEATURES**

- Class A Office Campus
- 2 Buildings Totaling 325,000 RSF
- 4 Per 1000 Parking Ratio
- Attached Structured Parking
- Monument Signage Opportunities
- Energy Star Certified
- On-Site Security Guard
- Elegant Lobby with Marble Finishes
- New State of the Art Amenities