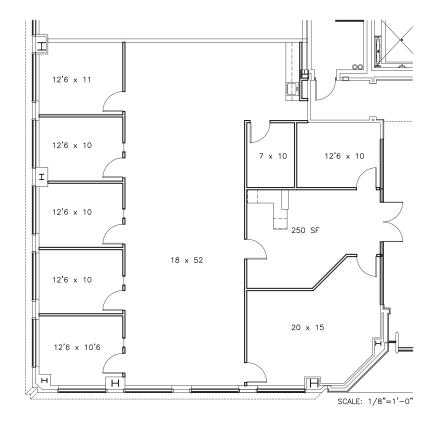

## Building II Suite 170 2,997 SF

SUITE 170 2,610 USF 2,997 RSF

UNION SQUARE II
10001 REUNION PLACE
SAN ANTONIO, TEXAS 78216

WORTH

Rob Gish robg@worthsa.com 210.805.3370

Building II
Suite 200
7,717 SF

DIMENSIONS SHOWN ARE APPROXIMATE ONLY