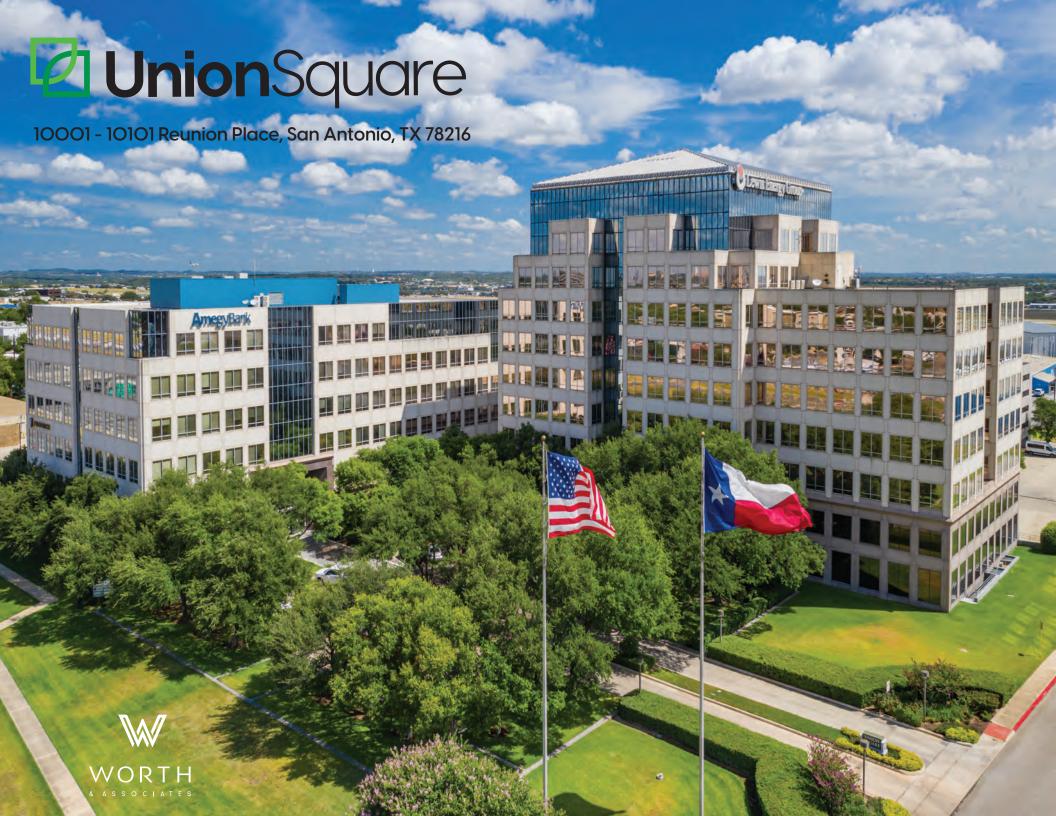

#### **PROPERTY OVERVIEW**

Union Square is a two building class A office project that features 10 story and 6 story office buildings totaling 325,000 RSF. Features include 4/1000 parking in attached structured parking, excellent ingress and egress to HWY 281 and is within close proximity to multiple restaurants, shops and other area amenities. Union Square is located adjacent to San Antonio International Airport just north of the Jones Maltsberger and Highway 281 intersection in North Central San Antonio.

#### **BUILDING FEATURES**

- Class A Office Campus
- 2 Buildings Totaling 325,000 RSF
- 4 Per 1000 Parking Ratio
- Attached Structured Parking
- Monument Signage Opportunities
- Energy Star Certified
- On-Site Security Guard
- Elegant Lobby with Marble Finishes
- New State of the Art Amenities