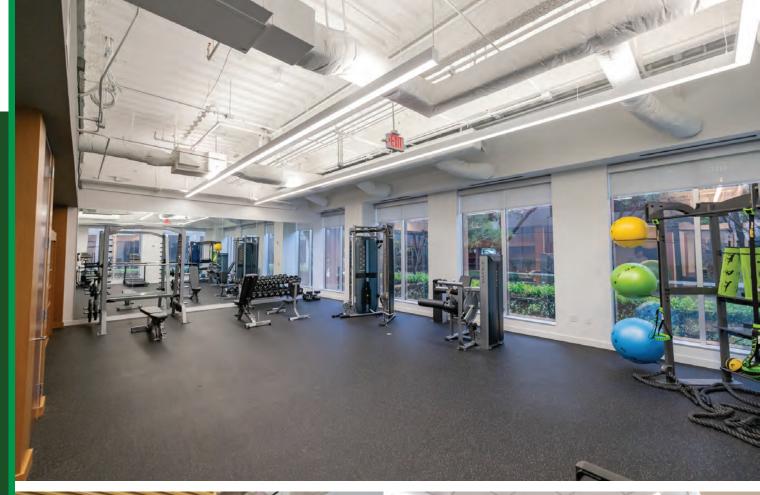

# A Reimagined Workplace

- New Worth Fitness Center
   Featuring State of the Art
   Equipment, Showers and
   Lockers
- New ContemporaryGround Floor Cafe withCourtyard Access
- Enhanced Conference
   Room Featuring Modular
   Furniture for Multiple Uses