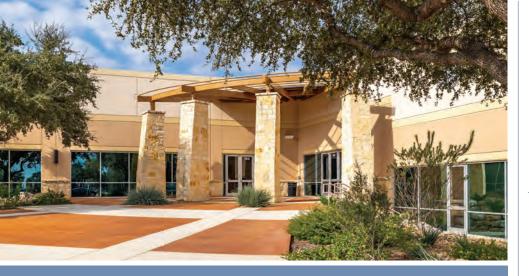

## HERITAGE BUSINESS CENTER

1672 Independence Drive • New Braunfels, TX 78132

#### HERITAGE BUSINESS CENTER

1672 Indedpendence Drive • New Braunfels, TX 78132

SINGLE STORY FLEX OFFICE BUILDING FEATURING 87,000 SF OF SPACE

PARKING RATIO: 5/1000

ENERGY STAR CERTIFIED

**BUILDING & MONUMENT SIGNAGE** 

MULTIPLE GREENSPACES WITH SEATING AND MEETING AREAS

AVAILABLE SPACE FEATURES OPEN OFFICE LAYOUT IDEAL FOR CALL CENTER OR BACK OFFICE USE

LOCATED IN NEW BRAUNFELS, TX AT THE CORNER OF LOOP 337 AND HIGHWAY 46

EXCELLENT ACCESS TO LOOP 337, HIGHWAY 46 & IH-35

ADJACENT TO RETAIL, DINING, MEDICAL AND HOSPITALITY AMENITIES