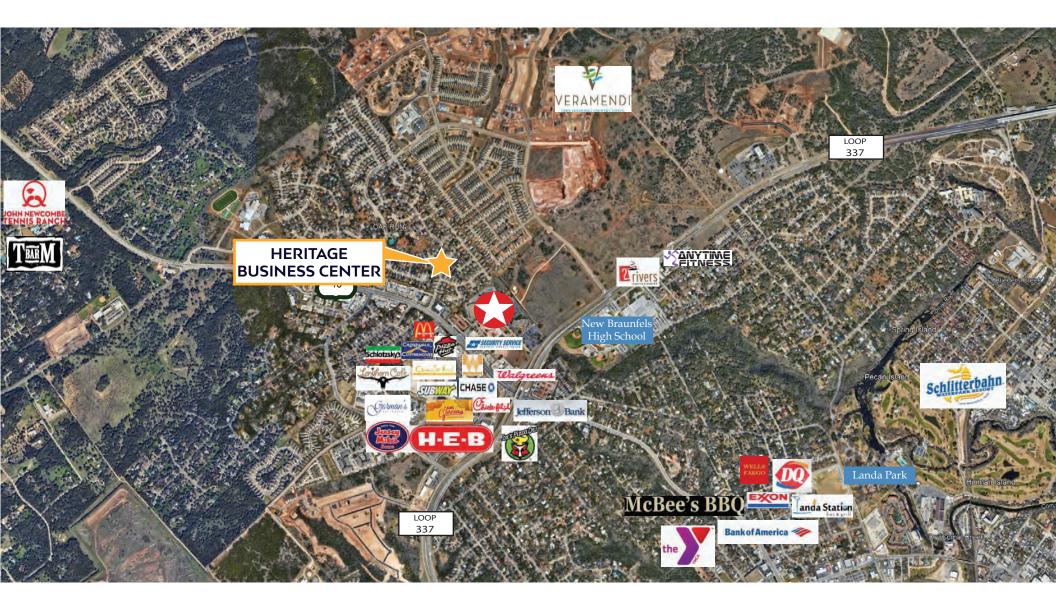

EXCELLENT ACCESS TO LOOP 337, HIGHWAY 46 & IH-35

ADJACENT TO RETAIL, DINING, MEDICAL AND HOSPITALITY AMENITIES

## LOCATION ANALYSIS

New Braunfels, TX

Located at the Corner of Loop 337 and Highway 46

Two (2) Access Points to the Site from Independence Drive

One Entry/Exit Route to Loop 337 and Highway 46

Close to Numerous Restaurant, Retail, Hospitality and Entertainment Amenities