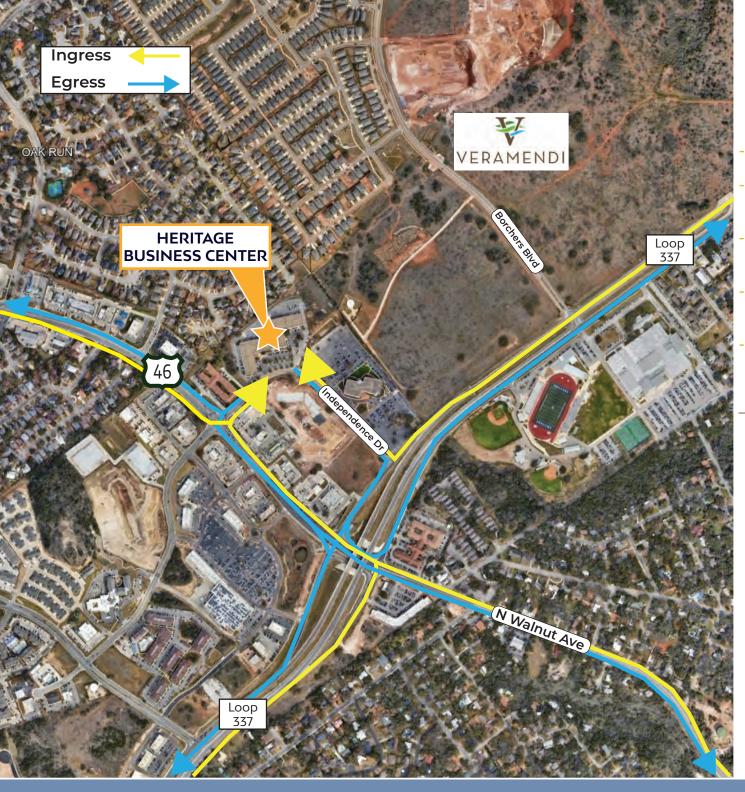

## LOCATION ANALYSIS

New Braunfels, TX

Located at the Corner of Loop 337 and Highway 46

Two (2) Access Points to the Site from Independence Drive

One Entry/Exit Route to Loop 337 and Highway 46

Close to Numerous Restaurant, Retail, Hospitality and Entertainment Amenities