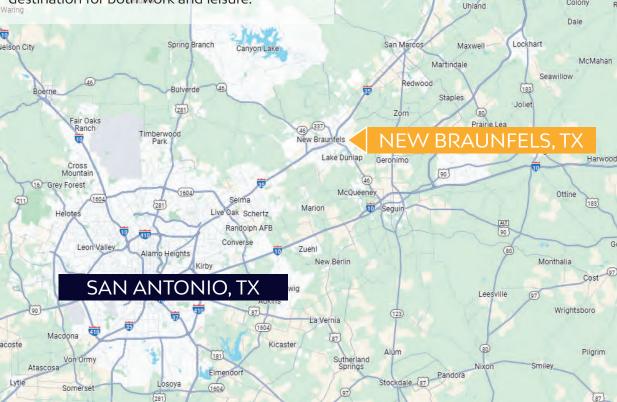

## LOCATION ANALYSIS

New Braunfels, TX

Located at the Corner of Loop 337 and Highway 46

Two (2) Access Points to the Site from Independence Drive

One Entry/Exit Route to Loop 337 and Highway 46

Close to Numerous Restaurant, Retail, Hospitality and Entertainment Amenities

#### **AMENITIES**

New Braunfels, TX – A Prime Location Between San Antonio & Austin Granite Shoals Marble Falls

Nestled in the heart of the Texas Hill Country, New Braunfels offers a strategic location with easy access to two of Texas' fastest-growing metropolitan areas—San Antonio and Austin. Situated along the I-35 corridor, New Braunfels is just 30 miles north of San Antonio and 45 miles south of Austin, making it an ideal hub for businesses, residents, and visitors alike.

This dynamic city blends small-town charm with rapid economic growth, boasting a strong infrastructure, a thriving business climate, and a high quality of life. Its proximity to major highways, international airports, and key commercial centers ensures seamless connectivity for businesses and commuters. Additionally, New Braunfels is known for its rich cultural heritage, vibrant tourism, and renowned outdoor attractions, making it an attractive destination for both work and leisure.<sup>scher</sup>