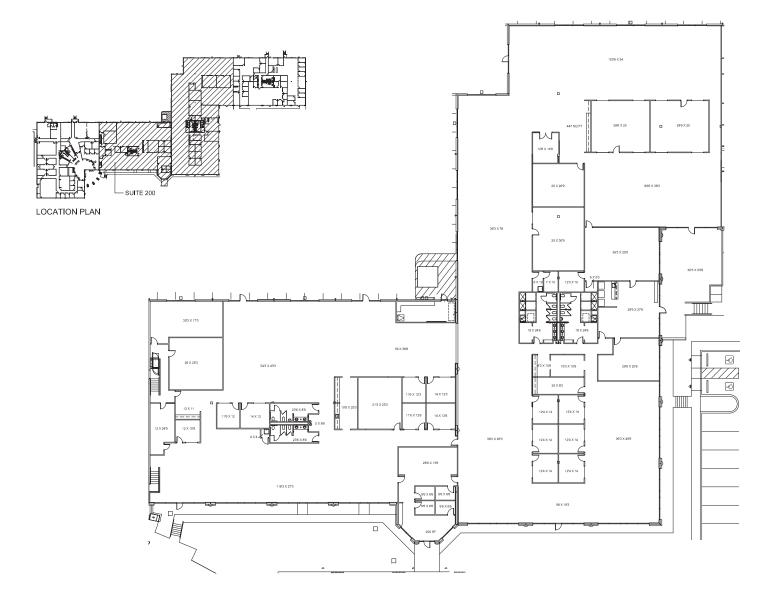

## HERITAGE BUSINESS CENTER

1672 Independence Drive • New Braunfels, TX 78132

#### SUITE 200 - 41,994 SF





olution



#### AVAILABLE SPACE

• Suite 200 - 41,994 SF

#### HERITAGE BUSINESS CENTER

1672 Indedpendence Drive • New Braunfels, TX 78132

SINGLE STORY FLEX OFFICE BUILDING FEATURING 87,000 SF OF SPACE

PARKING RATIO: 5/1000

ENERGY STAR CERTIFIED

**BUILDING & MONUMENT SIGNAGE** 

MULTIPLE GREENSPACES WITH SEATING AND MEETING AREAS

AVAILABLE SPACE FEATURES OPEN OFFICE LAYOUT IDEAL FOR CALL CENTER OR BACK OFFICE USE

LOCATED IN NEW BRAUNFELS, TX AT THE CORNER OF LOOP 337 AND HIGHWAY 46

EXCELLENT ACCESS TO LOOP 337, HIGHWAY 46 & IH-35

ADJACENT TO RETAIL, DINING, MEDICAL AND HOSPITALITY AMENITIES





### **SPACE PLAN**

#### Suite 200 - 41,994 SF





## LOCATION ANALYSIS

New Braunfels, TX

Located at the Corner of Loop 337 and Highway 46

Two (2) Access Points to the Site from Independence Drive

One Entry/Exit Route to Loop 337 and Highway 46

Close to Numerous Restaurant, Retail, Hospitality and Entertainment Amenities

#### **DRIVE TIMES**

Landa Park 8 Min

Downtown New Braunfels 10 Min

> **IH-35** 10 Min

Canyon Lake 27 Min

San Antonio International Airport 40 Min

#### **AMENITIES**









New Braunfels, TX – A Prime Location Between San Antonio & Austin Granite Shoals Marble Falls

Nestled in the heart of the Texas Hill Country, New Braunfels offers a strategic location with easy access to two of Texas' fastest-growing metropolitan areas—San Antonio and Austin. Situated along the I-35 corridor, New Braunfels is just 30