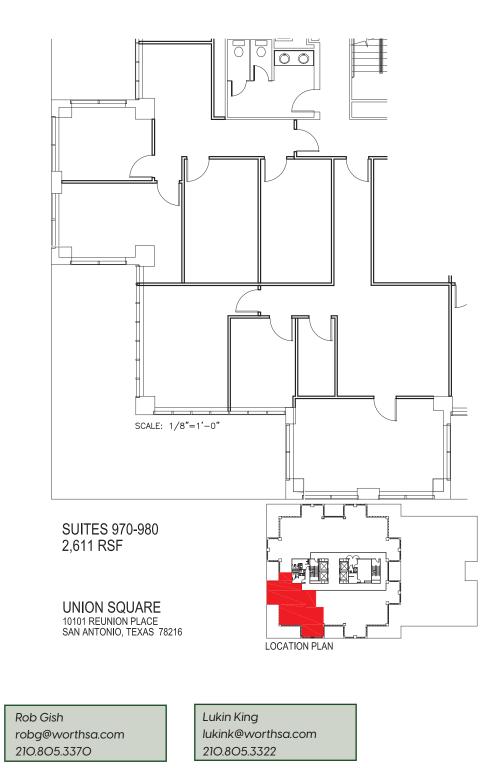

### Building I Suite 970/980 2,611 SF

Building II Suite 100 4,961 SF

**SUITE 100** 4,961 RSF

UNION SQUARE II 10001 REUNION PLACE SAN ANTONIO, TEXAS 78216

LOCATION PLAN

Rob Gish robg@worthsa.com 210.805.3370