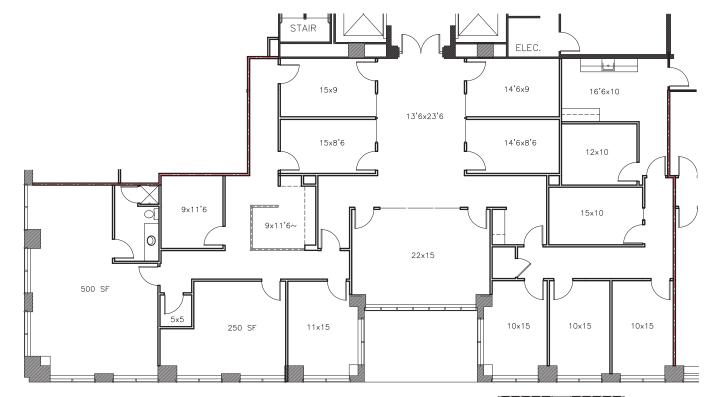

Building II Suite 200 7,717 SF

H Ы H ΓĤ H 12'6x12'6 10x12'6 10x12'6 10x12'6 10x12'6 11x11'6 11x11'6 10x12'6 10x12'6 10x12'6 10x12'6 10x12'6 10x12'6 10x12'6 10x15 14'6x8 12x10 12x10 10x11 18x10 10x12'6 10x12'6 10x12'6 10x12'6 8x22'6 ΠıΓ 34'6x33'6 20x14 42'6x18'6 ∞<sup>H</sup> 19'6x20 O b SCALE: 1/16"=1'-0"