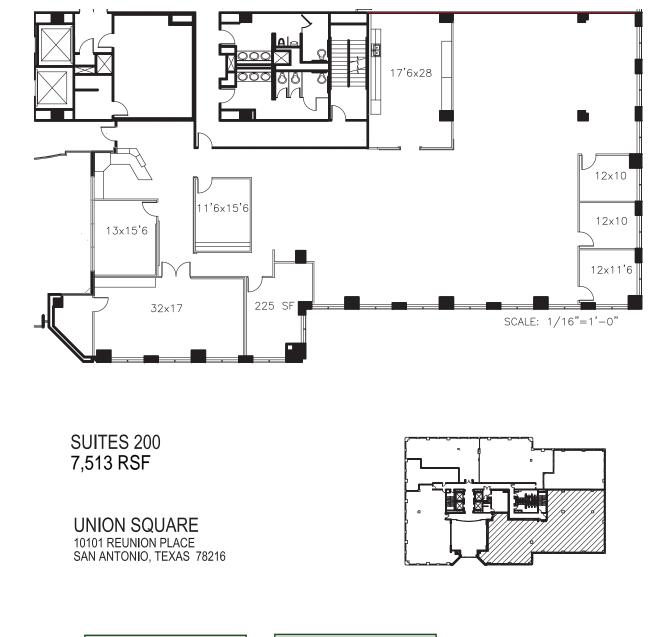

### Building I Suite 200 7,513 SF

Rob Gish robg@worthsa.com 210.805.3370

Building I Suite 615 5,046 SF

Suite 615 5,046 RSF

UNION SQUARE 10101 REUNION PLACE SAN ANTONIO, TEXAS 78216

LOCATION PLAN

Rob Gish robg@worthsa.com 210.805.3370