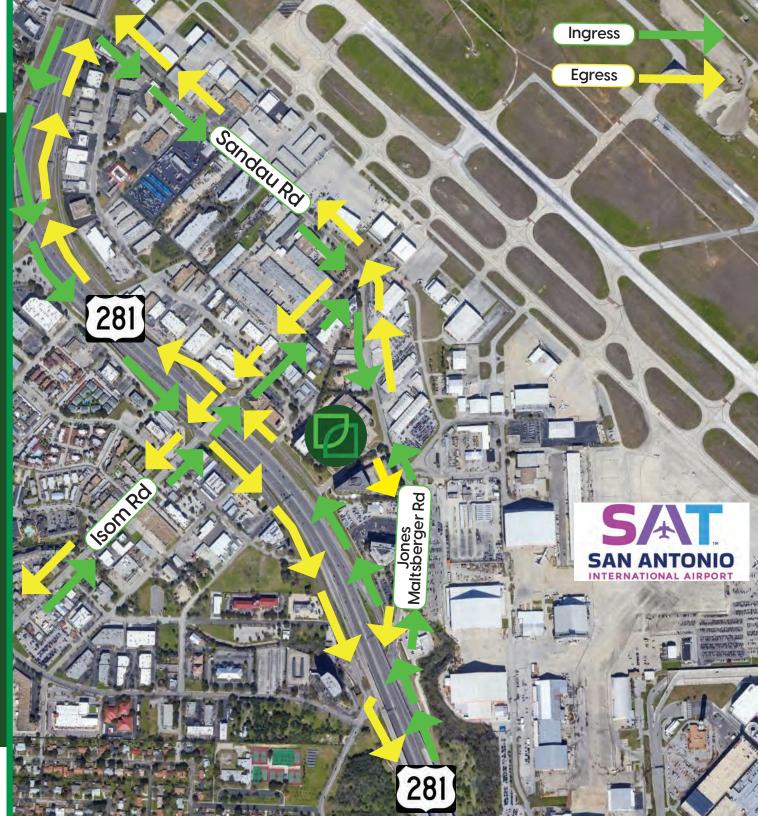

### Ingress & Egress

- Multiple Access Points
- Located on the Highway
   281 Frontage Road
- Just North of the Jones
   Maltsberger & Highway 281
   Intersection
- Just South of the Isom & Highway 281 Intersection