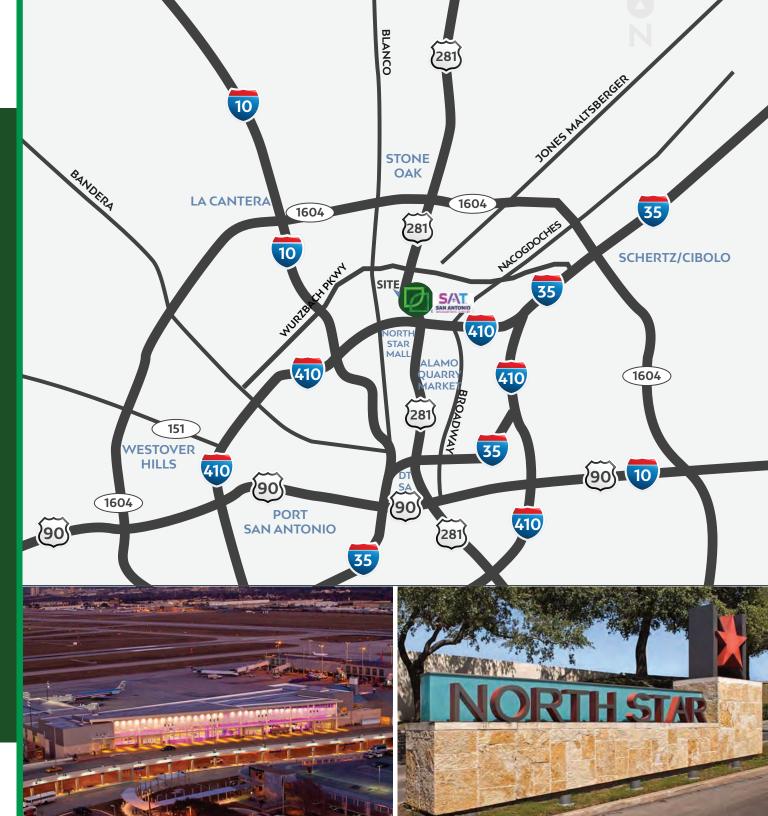

#### LOCATION OVERVIEW

- Located Just North of the U.S. 281 Jones Maltsberger Intersection
- 🗹 North Central Submarket ot San Antonio
- Convenient Access to U.S. 281, Loop 41O, Jones Maltsberger & Wurzbach Parkway
- Within Close Proximity to Dining, Retail, Entertainment and Hospitality Amenities
- Adjacent to San Antonio International Airport
- 2 Miles from North Star Mall
- 🖸 3 Miles from Alamo Quarry Market
- 8 Miles from Downtown San Antonio

### Ingress & Egress

- Multiple Access Points
- Located on the Highway
   281 Frontage Road
- Just North of the Jones
   Maltsberger & Highway 281
   Intersection
- Just South of the Isom & Highway 281 Intersection

### **Amenity Map**

- Adjacent to San Antonio International Airport
- 5 Minutes from North Star Mall, an International Shopping Destination with Over 200 Specialty Stores and Restaurants
- 6 Minutes from Alamo
   Quarry Market; a Lifestyle
   Center with Over 70 Retail,
   Restaurant and
   Entertainment Stores
- Close to Executive Housing and Numerous Hospitality, Retail and Entertainment Amenities