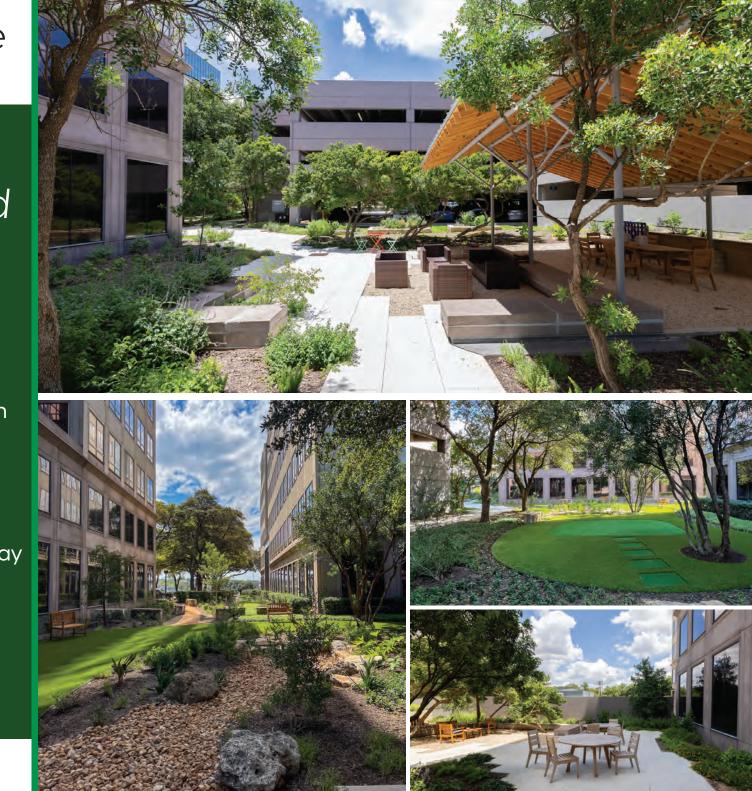

### A Reimagined Workplace

- New Worth Fitness Center Featuring State of the Art Equipment, Showers and Lockers
- New Contemporary Ground Floor Cafe with Courtyard Access
- Enhanced Conference
   Room Featuring Modular
   Furniture for Multiple Uses

### A Reimagined Workplace

- Fully Revamped, Lushly Landscaped Courtyard
- New Shade Trees and Lawn, Canopy, and Built In Seating Areas
- Outdoor Fitness and Gaming Areas
- New Pedestrian Breezeway Connecting the Buildings