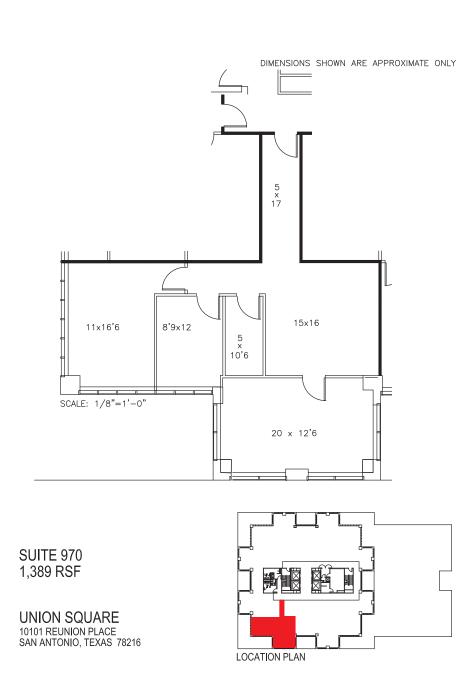

Building I Suite 910 1,176 SF 20 x 14 16 x 19 126 x 20 SCALE: 1/8"=1'-0"

SUITE 910 949 USF 1,176 RSF

UNION SQUARE 10101 REUNION PLACE SAN ANTONIO, TEXAS 78216

Rob Gish robg@worthsa.com 210.805.3370

Building I Suite 970 1,389 SF