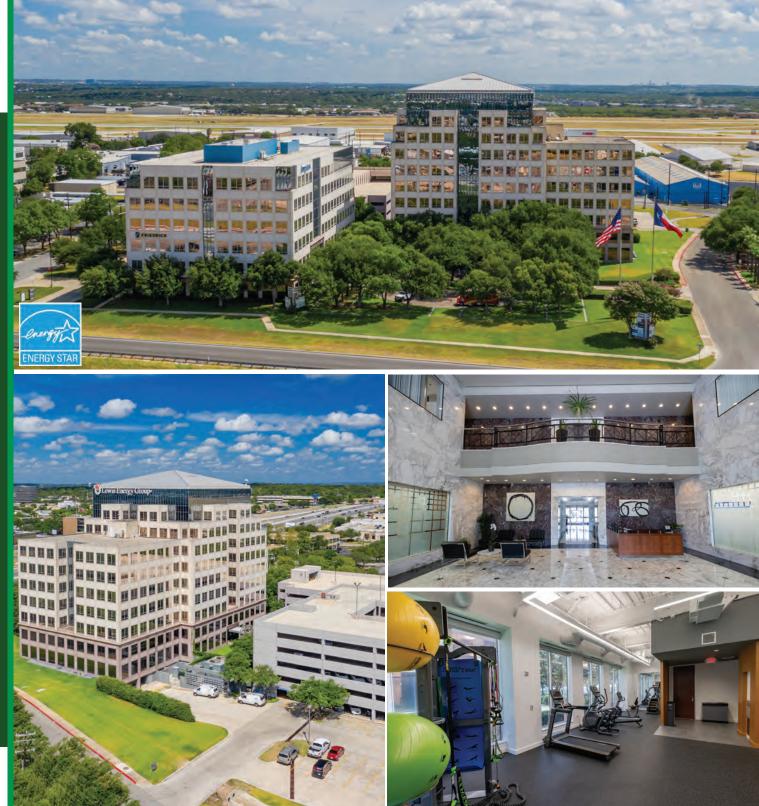

#### PROPERTY OVERVIEW

Union Square is a two building class A office project that features 10 story and 6 story office buildings totaling 325,000 RSF. Features include 4/1000 parking in attached structured parking, excellent ingress and egress to HWY 281 and is within close proximity to multiple restaurants, shops and other area amenities. Union Square is located adjacent to San Antonio International Airport just north of the Jones Maltsberger and Highway 281 intersection in North Central San Antonio.

#### **BUILDING FEATURES**

- Class A Office Campus
- 2 Buildings Totaling 325,000 RSF
- 4 Per 1000 Parking Ratio
- Attached Structured Parking
- Monument Signage Opportunities
- 🗹 Energy Star Certified
- 🖄 On-Site Security Guard
- Description: Elegant Lobby with Marble Finishes
- New State of the Art Amenities

#### **BUILDING AMENITIES**

- 🗹 Conference Room
- Controlled Building Access
- Attached Structured Parking
- 🗹 Shared Library and Game Room
- 🗹 Outdoor Courtyard
- Daily Food Trucks
- 🗹 Weekly On-Site Massage Therapist
- Device Building Cafe with Breakfast & Lunch Service