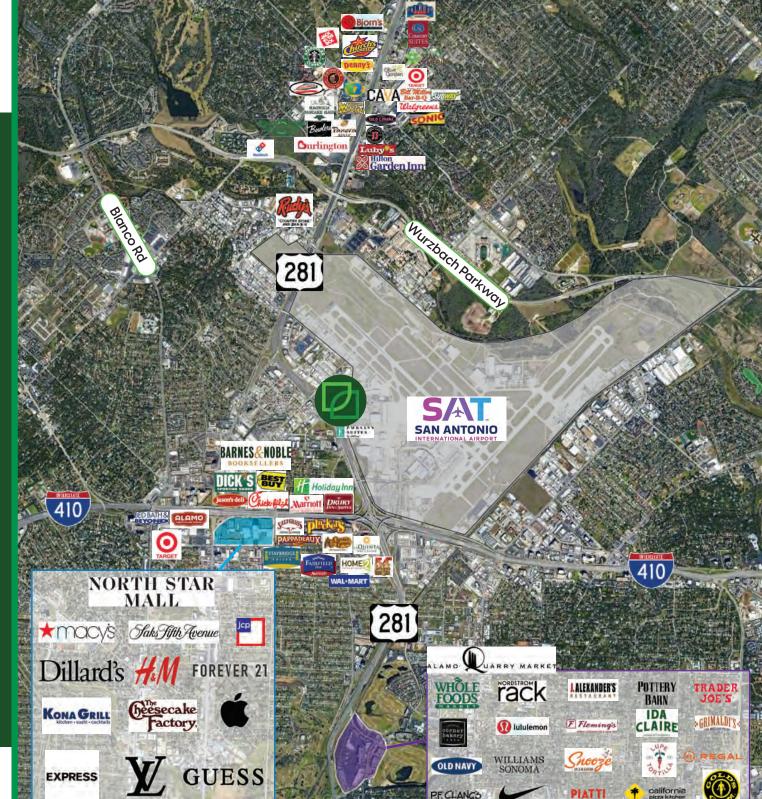

### **Amenity Map**

- Adjacent to San Antonio International Airport
- 5 Minutes from North Star Mall, an International Shopping Destination with Over 200 Specialty Stores and Restaurants
- 6 Minutes from Alamo
   Quarry Market; a Lifestyle
   Center with Over 70 Retail,
   Restaurant and
   Entertainment Stores
- Close to Executive Housing and Numerous Hospitality, Retail and Entertainment Amenities