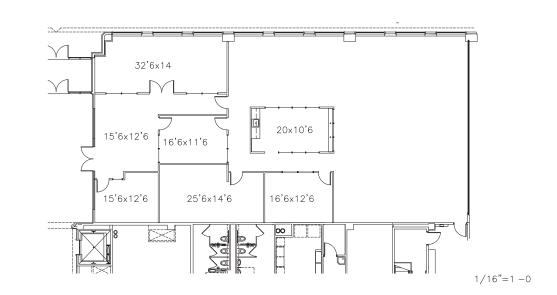

Building II Suite 200 7,717 SF

H Ы H ΓĤ H 12'6x12'6 10x12'6 10x12'6 10x12'6 10x12'6 11x11'6 11x11'6 10x12'6 10x12'6 10x12'6 10x12'6 10x12'6 10x12'6 10x12'6 10x15 14'6x8 12x10 12x10 10x11 18x10 10x12'6 10x12'6 10x12'6 10x12'6 8x22'6 ΠıΓ 34'6x33'6 20x14 42'6x18'6 ∞<sup>H</sup> 19'6x20 O b SCALE: 1/16"=1'-0"