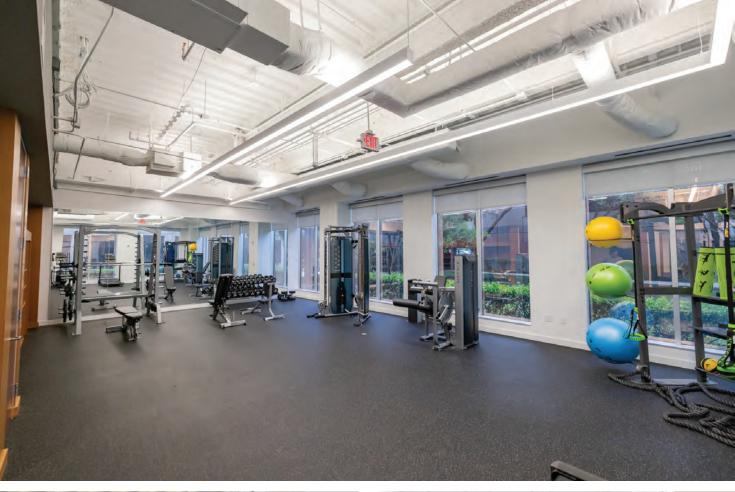

### A Reimagined Workplace

- New Worth Fitness Center Featuring State of the Art Equipment, Showers and Lockers
- New Contemporary Ground Floor Cafe with Courtyard Access
- Enhanced Conference
   Room Featuring Modular
   Furniture for Multiple Uses